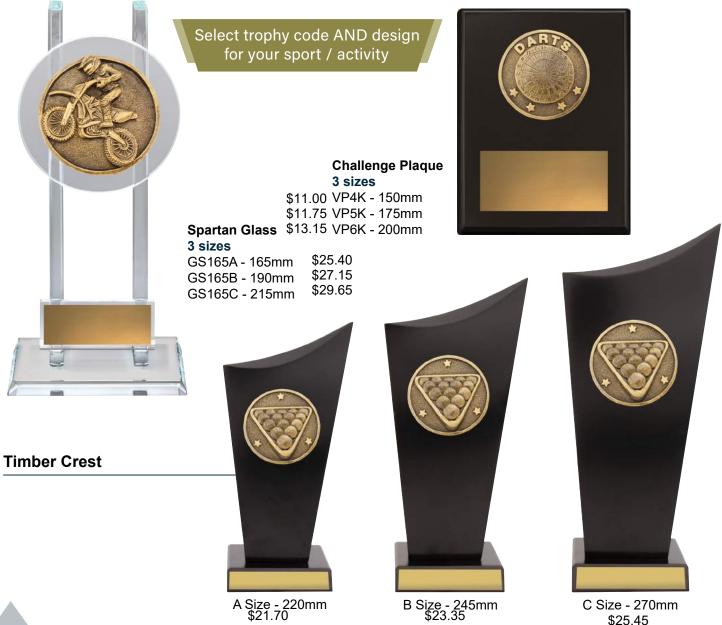

**Spartan Series** 

Trophies

2024/25

S130C - 180mm

All codes shown do not include theme pictured

C Size - 270mm \$25.45

S130A - 130mm

S130B - 155mm