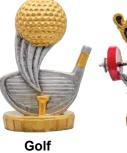

Budget Mini IKON K13 - 125mm IKON & Spartan available in over **65** sports and activities See selection of designs on next page

Holder SF01

Bowls SF83

Dollar SF98

Golf SF09

Maths SF08

Pickleball SF71

Science SF12