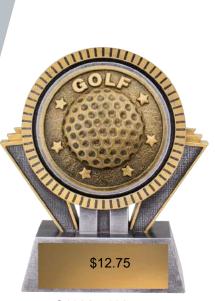

Budget Mini IKON K13 - 125mm IKON & Spartan available in over **65** sports and activities See selection of designs on next page

Holder SF01

Bowls SF83

Dollar SF98

Golf SF09

Maths SF08

Pickleball SF71

Science SF12