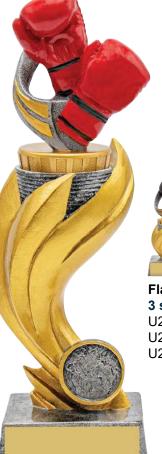

**Spartan Series** 

Trophies

2024/25

S130C - 180mm

All codes shown do not include theme pictured

C Size - 270mm \$25.45

S130A - 130mm

S130B - 155mm