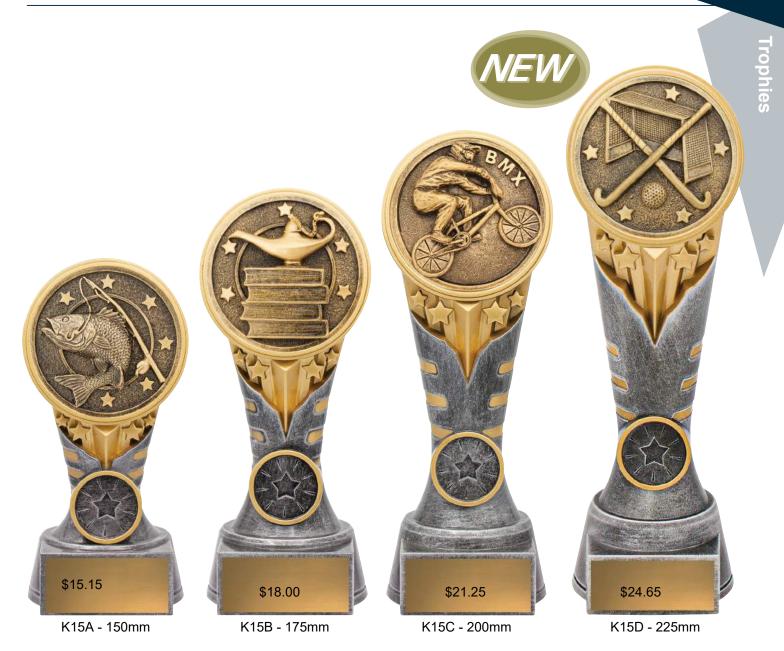

**Spartan Series** 

Trophies

2024/25

S130C - 180mm

All codes shown do not include theme pictured

C Size - 270mm \$25.45

S130A - 130mm

S130B - 155mm