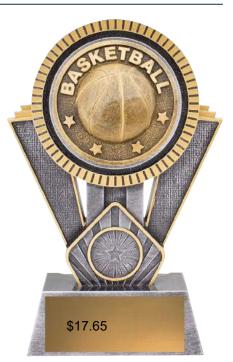

**Spartan Series** 

Trophies

2024/25







S130C - 180mm



All codes shown do not include theme pictured

C Size - 270mm \$25.45

S130A - 130mm

S130B - 155mm







Budget Mini IKON K13 - 125mm IKON & Spartan available in over **65** sports and activities See selection of designs on next page



Holder SF01



Bowls SF83



Dollar SF98



Golf SF09



Maths SF08



Pickleball SF71



Science SF12



Tennis SF18

10



SF05

Boxing SF32



Drama SF94



Hockey SF44



MMA SF91



Pigeon SF55



Shooting SF53



Tenpin SF52



Art SF06



Chess SF78



English SF13



Horse SF35



Motorcross SF68



Pool / Snooker SF29



Skiing SF92



Track & Field SF59



Badminton SF46



Clay Pigeon SF85



Fishing SF03



Ice Hockey SF50



Motorsport SF84



**Rifle Shooting** SF54



Spelling Bee SF77



SF27







Gardening SF67



Lac