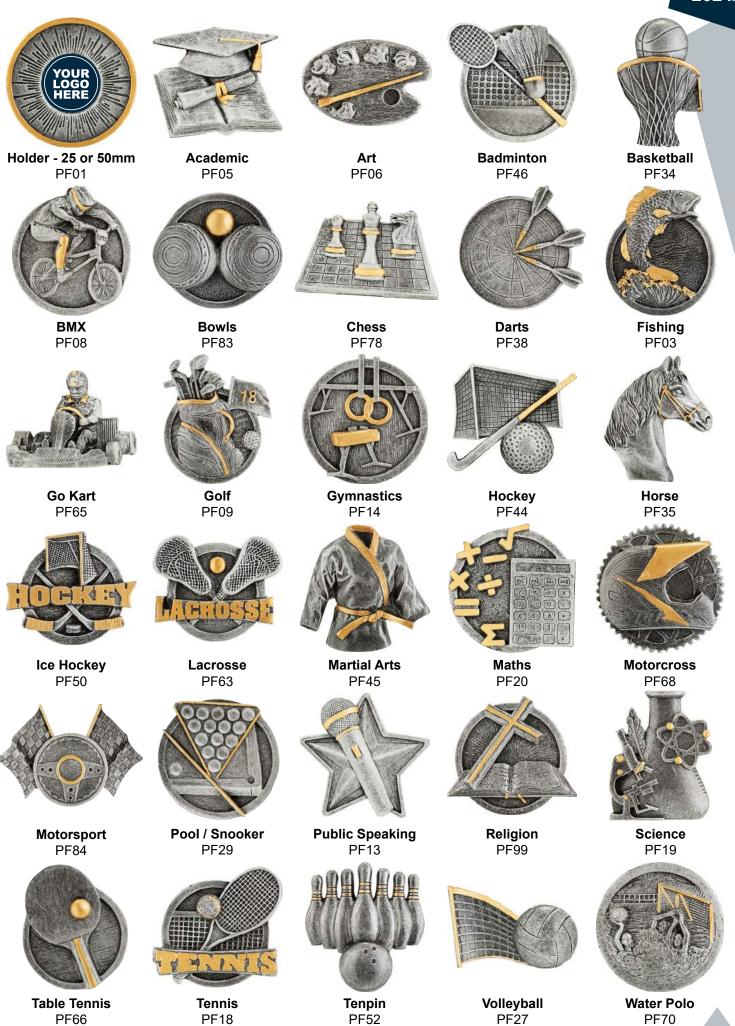

Holder SF01

Bowls SF83

Dollar SF98

Golf SF09

Maths SF08

Pickleball SF71

Science SF12

Tennis SF18

10

SF05

Boxing SF32

Drama SF94

Hockey SF44

MMA SF91

Pigeon SF55

Shooting SF53

Tenpin SF52

Art SF06

Chess SF78

English SF13

Horse SF35

Motorcross SF68

Pool / Snooker SF29

Skiing SF92

Track & Field SF59

Badminton SF46

Clay Pigeon SF85

Fishing SF03

Ice Hockey SF50

Motorsport SF84

**Rifle Shooting** SF54

Spelling Bee SF77

SF27

Gardening SF67

Lacrosse

Volleyball

SF34

Cycling **ŠF64** 

Rowing SF73

Water Polo SF70

SF07

.R7

Darts

SF38

Go Kart

SF65

Martial Arts

SF45

Pet

SF79

-

Sailing

SF96

Table Tennis

SF66

Whistle