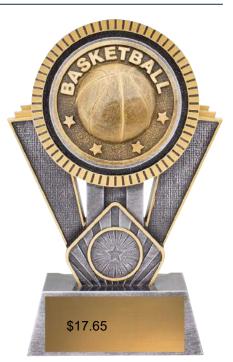

Peak Series

**C Size** P175C - 225mm

Visit trophies.com.au to see the Peak range for your choice of sport or activity

rophies

**Spartan Series** 

Trophies

2024/25

S130C - 180mm