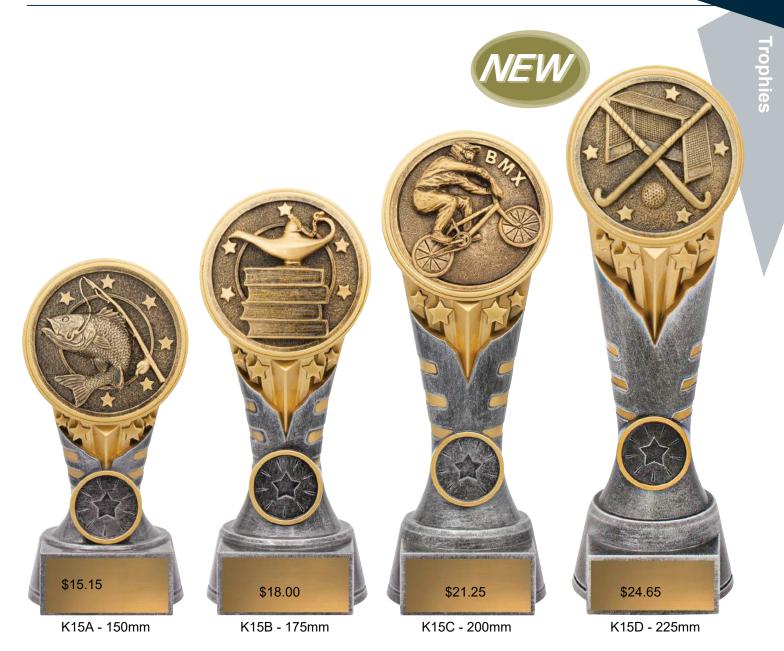

All codes shown do not include theme pictured

C Size - 270mm \$25.45

S130A - 130mm

S130B - 155mm

Budget Mini IKON K13 - 125mm IKON & Spartan available in over **65** sports and activities See selection of designs on next page