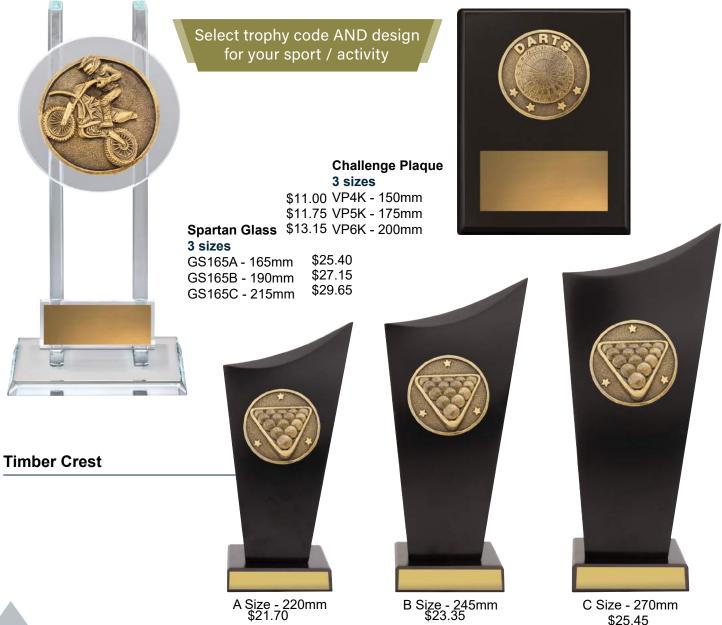

Peak Series

**C Size** P175C - 225mm

Visit trophies.com.au to see the Peak range for your choice of sport or activity

rophies

**Spartan Series** 

Trophies

2024/25

S130C - 180mm

All codes shown do not include theme pictured

C Size - 270mm \$25.45

S130A - 130mm

S130B - 155mm

Budget Mini IKON K13 - 125mm IKON & Spartan available in over **65** sports and activities See selection of designs on next page

SF07

.R7

Darts

SF38

Go Kart

SF65

Martial Arts

SF45