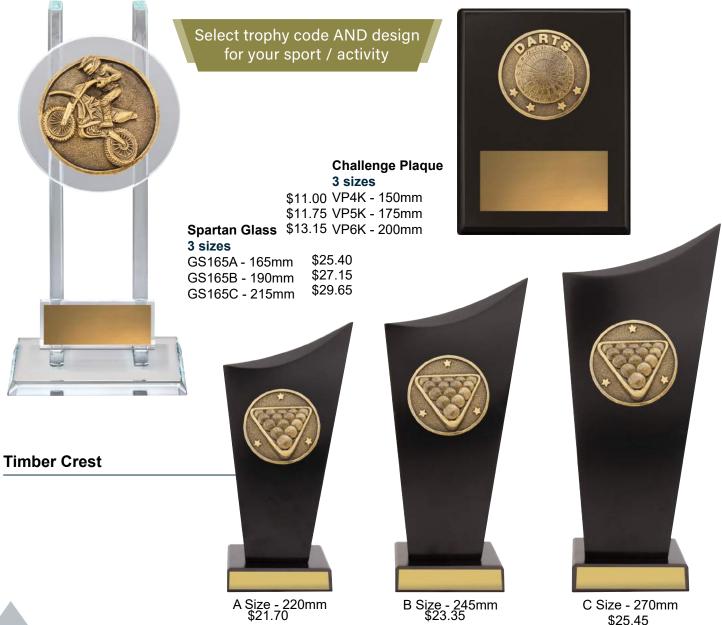

Peak Series

**C Size** P175C - 225mm

Visit trophies.com.au to see the Peak range for your choice of sport or activity

rophies

**Spartan Series** 

Trophies

2024/25

S130C - 180mm

All codes shown do not include theme pictured

C Size - 270mm \$25.45

S130A - 130mm

S130B - 155mm

Budget Mini IKON K13 - 125mm IKON & Spartan available in over **65** sports and activities See selection of designs on next page