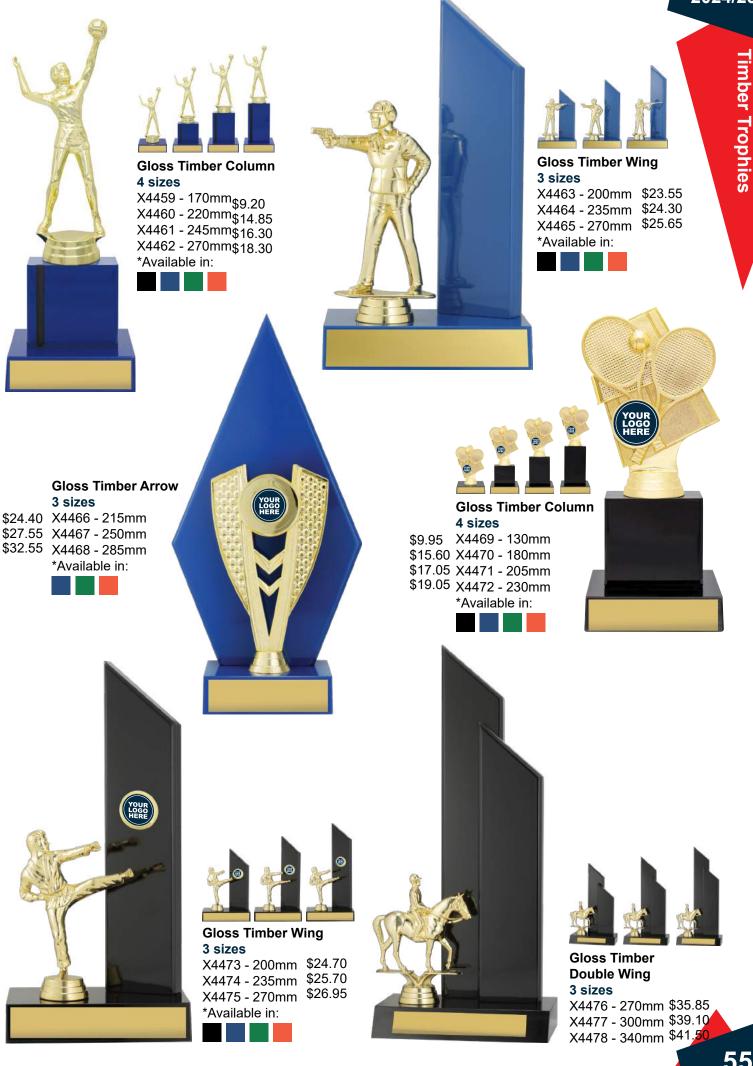

Peak Series

**C Size** P175C - 225mm

Visit trophies.com.au to see the Peak range for your choice of sport or activity

rophies

**Spartan Series** 

Trophies

2024/25

S130C - 180mm

All codes shown do not include theme pictured

C Size - 270mm \$25.45

S130A - 130mm

S130B - 155mm

Budget Mini IKON K13 - 125mm IKON & Spartan available in over **65** sports and activities See selection of designs on next page