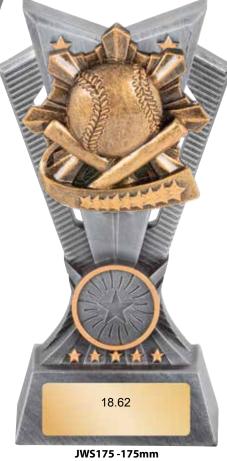

## <sup>24</sup> ELECTRA SERIES

JWS150 -150mm (SHOWN WITH JWA60) BASKETBALL

JWS200 -200mm (SHOWN WITH JWA64) CRICKET

JWS175-175mm (SHOWN WITH JWA62) BASEBALL

SPORTS & ACTIVITIES FROM WHICH TO CHOOSE.

LIFE SAVING JWA90 -75mm