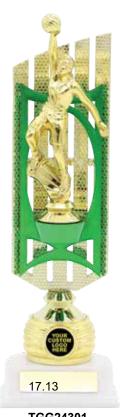

TGG24300 285mm

370mm

TGG24301 320mm

TGG20051 355mm

14.85

TGG20050

TGG20049 275mm

15.24