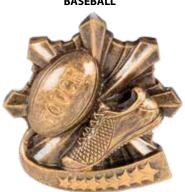

HORSE HEAD JWN 70 -70mm

CROSS COUNTRY JWN 55 -70mm

BASEBALL JWN 62 -70mm

ACHIEVEMENT JWN 35 -70mm

SURF LIFE SAVING JWN 90 -70mm

VOLLEYBALL JWN 72 -70mm

TRACK JWN 56 -70mm

CRICKET JWN 64 -70mm