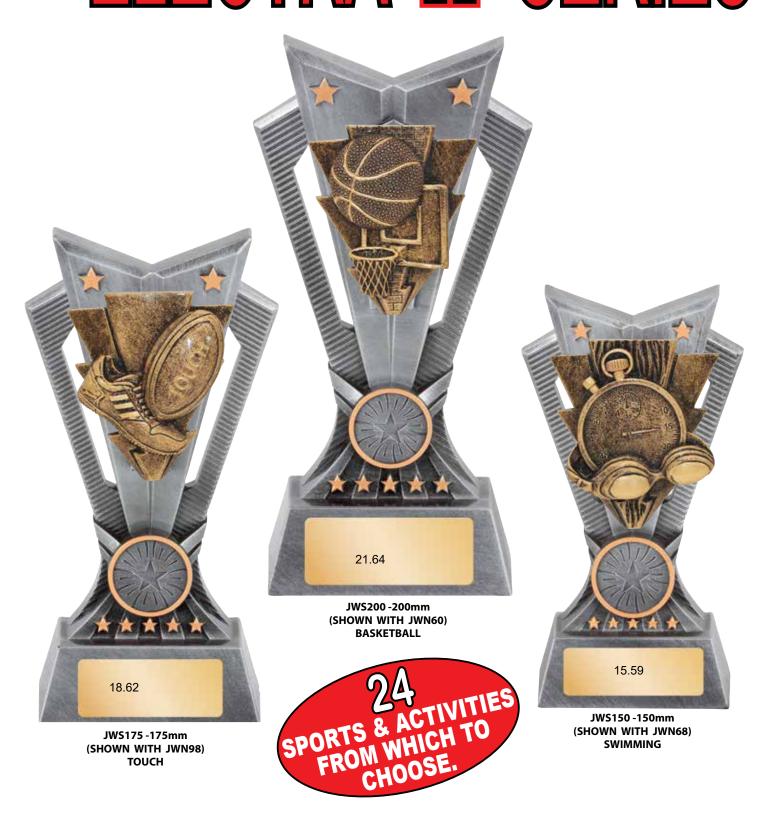

## <sup>22</sup>ELECTRA II SERIES

Select the size - JWS150, JWS175 or JWS200 and simply add the sport or activity of your choice. EG. JWS150/JWN68 Swimming

JWN 06 -70mm

\$3.63

DANCE JWN 31 -70mm

MUSIC JWN 34 -70mm