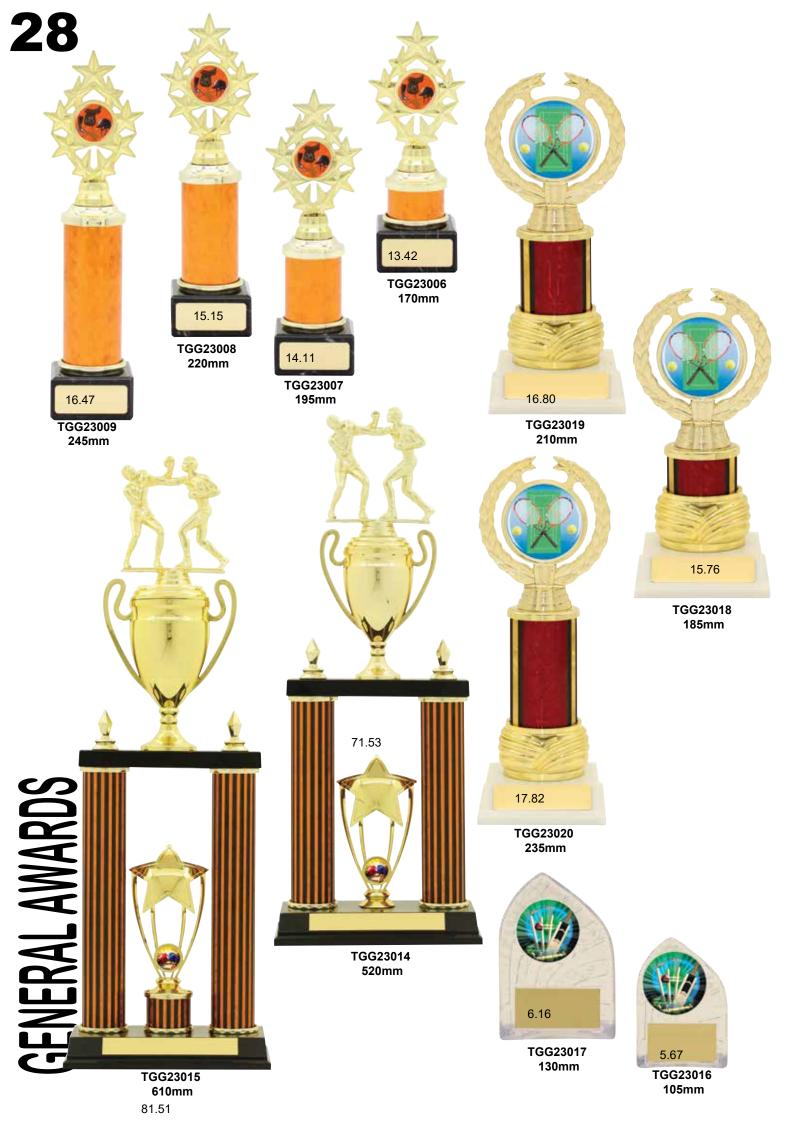

TENNIS JWA58 -75mm

FUTSAL JWA82 -75mm

TOUCH JWA98 -75mm

TAG JWA75 -75mm

FITNESS JWA01 -75mm

**ESPORTS** 

JWA02-75mm

**26** 9.93 9.46 9.10 TGG22002 9.46 10.84 200mm TGG22001 TGG22004 160mm 175mm TGG22005 TGG22003 185mm 165mm 10.84 TGG22006 175mm 8.39 11.14 12.95 **TGG22007 TGG22008** 8.39 TGG22010 210mm 220mm 230mm TGG22009 220mm 10.53 25.66 28.79 TGG22011 TGG22013 TGG22015 165mm 190mm 175mm 21.26 12.76 25.95 TGG22012 TGG22014 TGG22016 190mm 180mm 170mm