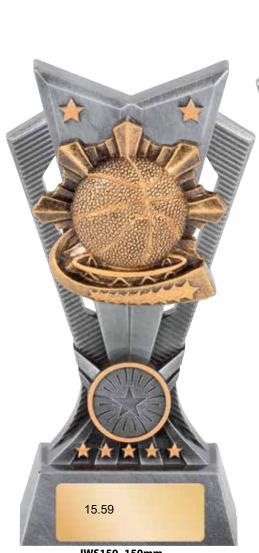

## <sup>24</sup> ELECTRA SERIES

JWS150 -150mm (SHOWN WITH JWA60) BASKETBALL

JWS200 -200mm (SHOWN WITH JWA64) CRICKET

JWS175-175mm (SHOWN WITH JWA62) BASEBALL

SPORTS & ACTIVITIES FROM WHICH TO CHOOSE.

LIFE SAVING JWA90 -75mm