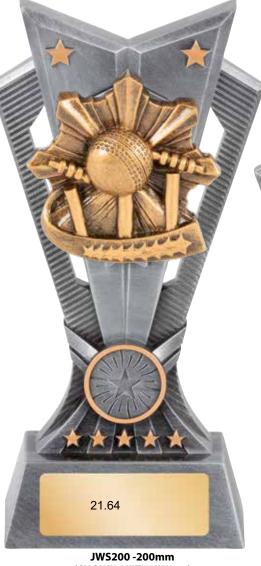

## <sup>24</sup> ELECTRA SERIES

JWS150 -150mm (SHOWN WITH JWA60) BASKETBALL

JWS200 -200mm (SHOWN WITH JWA64) CRICKET

JWS175-175mm (SHOWN WITH JWA62) BASEBALL

SPORTS & ACTIVITIES FROM WHICH TO CHOOSE.

LIFE SAVING JWA90 -75mm