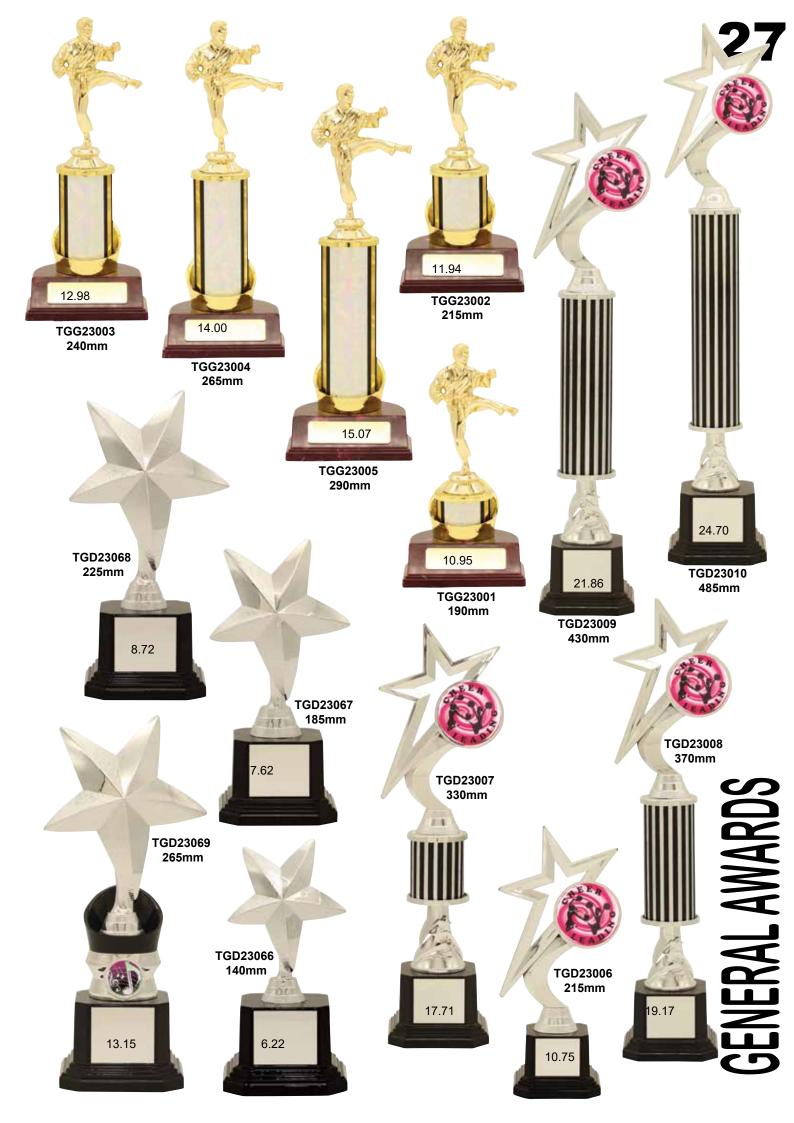

TENNIS JWA58 -75mm

FUTSAL JWA82 -75mm

TOUCH JWA98 -75mm

TAG JWA75 -75mm

FITNESS JWA01 -75mm

**ESPORTS** 

JWA02-75mm

**26** 9.93 9.46 9.10 TGG22002 9.46 10.84 200mm TGG22001 TGG22004 160mm 175mm TGG22005 TGG22003 185mm 165mm 10.84 TGG22006 175mm 8.39 11.14 12.95 **TGG22007 TGG22008** 8.39 TGG22010 210mm 220mm 230mm TGG22009 220mm 10.53 25.66 28.79 TGG22011 TGG22013 TGG22015 165mm 190mm 175mm 21.26 12.76 25.95 TGG22012 TGG22014 TGG22016 190mm 180mm 170mm

TGG24300 285mm

370mm

TGG24301 320mm

TGG20051 355mm

14.85

TGG20050

TGG20049 275mm

15.24

TGG20081

275mm

TGG20080 375mm 20.16

TGG20078 **260mm** 11.30

TGG20079 350mm 19.14

320mm