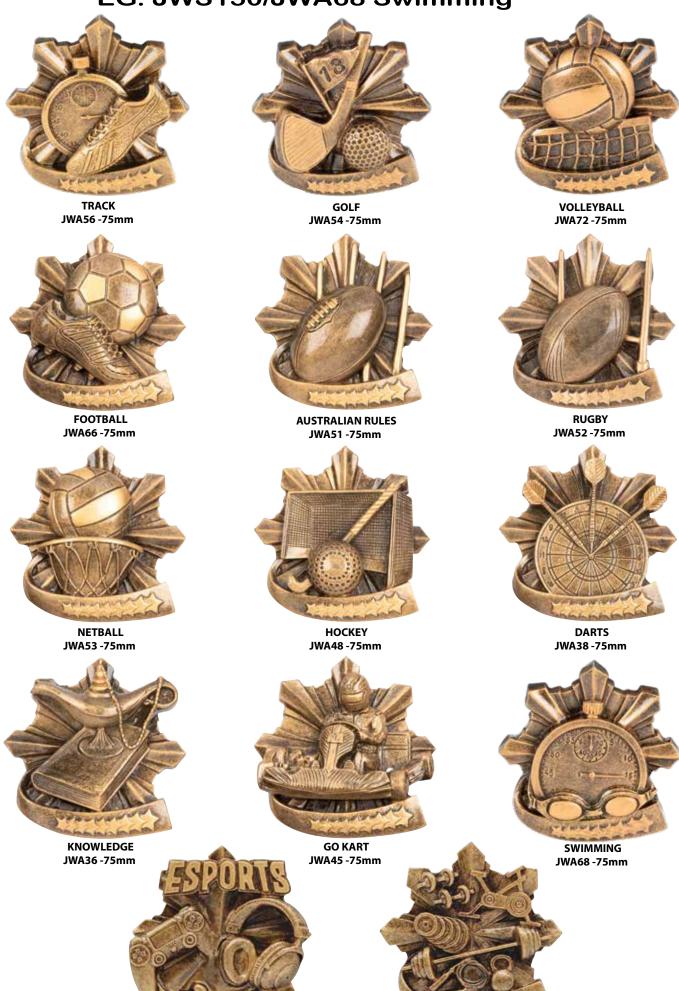

KNOWLEDGE JWN 36 -70mm

MOTORSPORT JWN 44 -70mm

HOCKEY JWN 48 -70mm

AUSTRALIAN RULES JWN 51 -70mm

RUGBY JWN 52 -70mm

NETBALL JWN 53 -70mm

GOLF JWN 54 -70mm

FOOTBALL JWN 66 -70mm

HORSE HEAD JWN 70 -70mm

CROSS COUNTRY JWN 55 -70mm

BASEBALL JWN 62 -70mm

ACHIEVEMENT JWN 35 -70mm

SURF LIFE SAVING JWN 90 -70mm

VOLLEYBALL JWN 72 -70mm

TRACK JWN 56 -70mm

CRICKET JWN 64 -70mm

TENNIS JWN 58 -70mm

GYMNASTICS JWN 92 -70mm

TOUCH JWN 98 -70mm