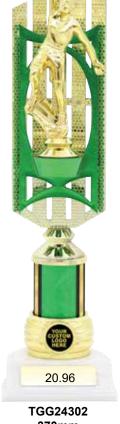

TGG24300 285mm

370mm

TGG24301 320mm

TGG20051 355mm

14.85

TGG20050

TGG20049 275mm

15.24