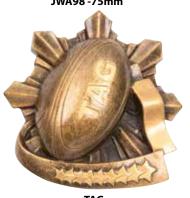

TENNIS JWA58 -75mm

FUTSAL JWA82 -75mm

TOUCH JWA98 -75mm

TAG JWA75 -75mm

FITNESS JWA01 -75mm

**ESPORTS** 

JWA02-75mm

**26** 9.93 9.46 9.10 TGG22002 9.46 10.84 200mm TGG22001 TGG22004 160mm 175mm TGG22005 TGG22003 185mm 165mm 10.84 TGG22006 175mm 8.39 11.14 12.95 **TGG22007 TGG22008** 8.39 TGG22010 210mm 220mm 230mm TGG22009 220mm 10.53 25.66 28.79 TGG22011 TGG22013 TGG22015 165mm 190mm 175mm 21.26 12.76 25.95 TGG22012 TGG22014 TGG22016 190mm 180mm 170mm