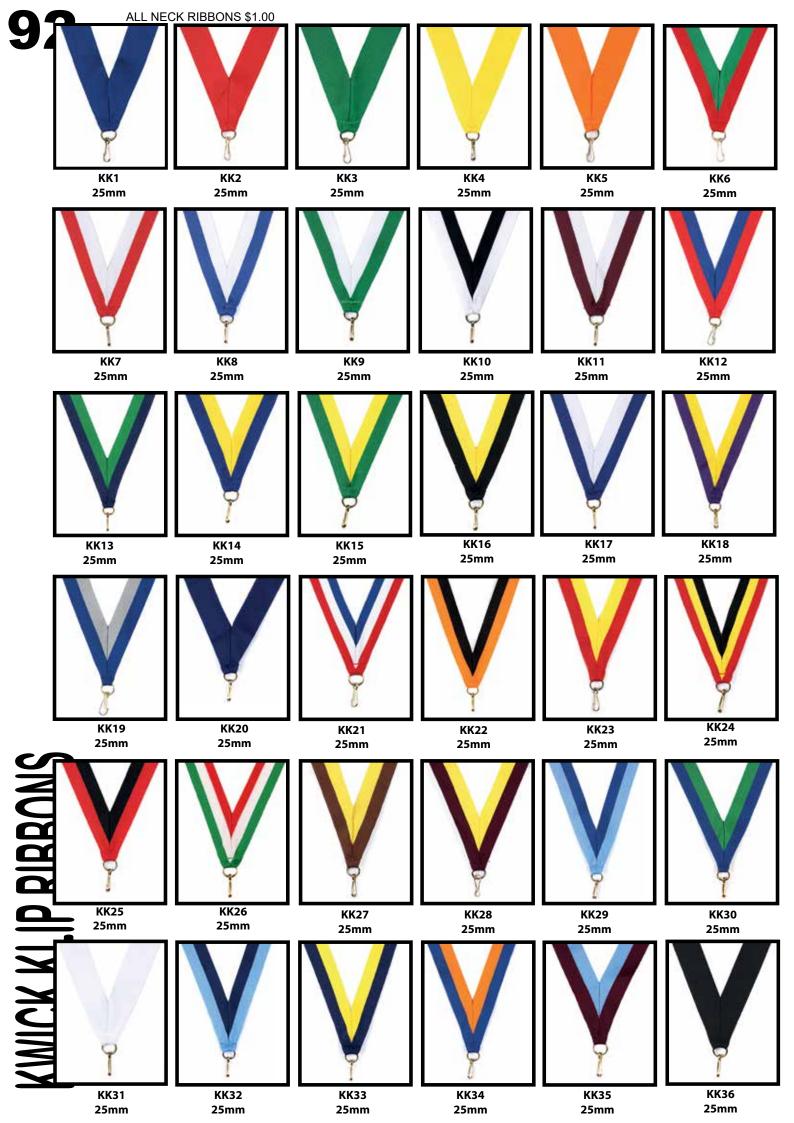

TGR20212 \$2

MC5 Medal case shown
Takes 40mm 60mm 70mm medals

MEDALS CASES

Australia's largest range of KWIK KLIP medal ribbons. Select from 65 colours and combinations.

KKG

25mm

**KKBK** 

KKS

25mm

KKB

25mm

25mm

KWICK KLIP RIBBONS