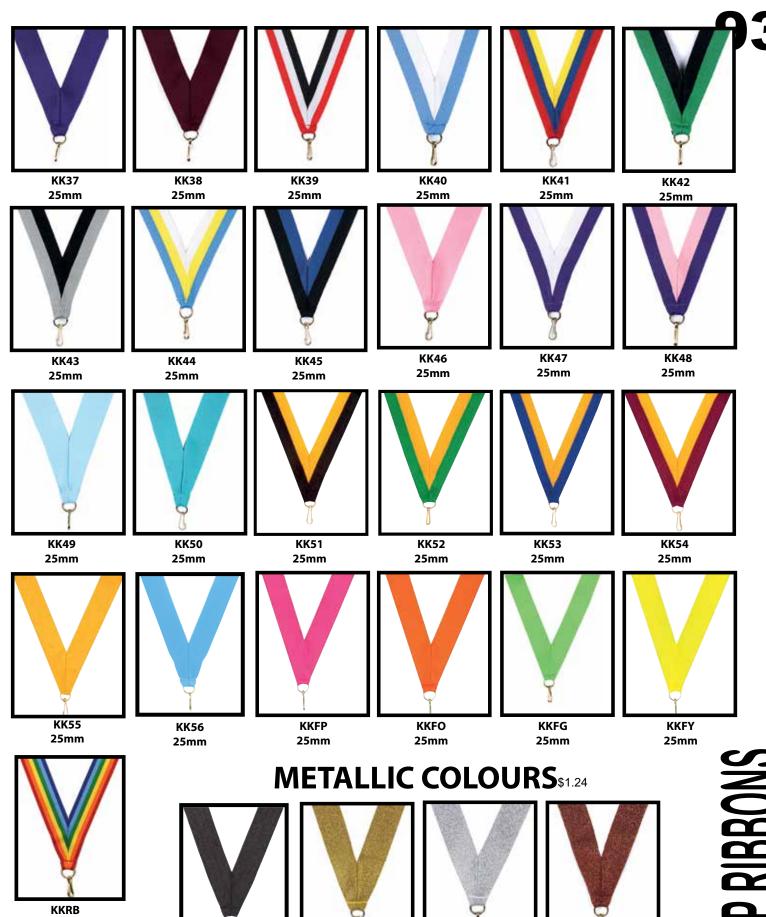

TGR20212 \$2

MC5 Medal case shown
Takes 40mm 60mm 70mm medals

MEDALS CASES

Australia's largest range of KWIK KLIP medal ribbons. Select from 65 colours and combinations.

KKG

25mm

**KKBK** 

KKS

25mm

KKB

25mm

25mm

KWICK KLIP RIBBONS