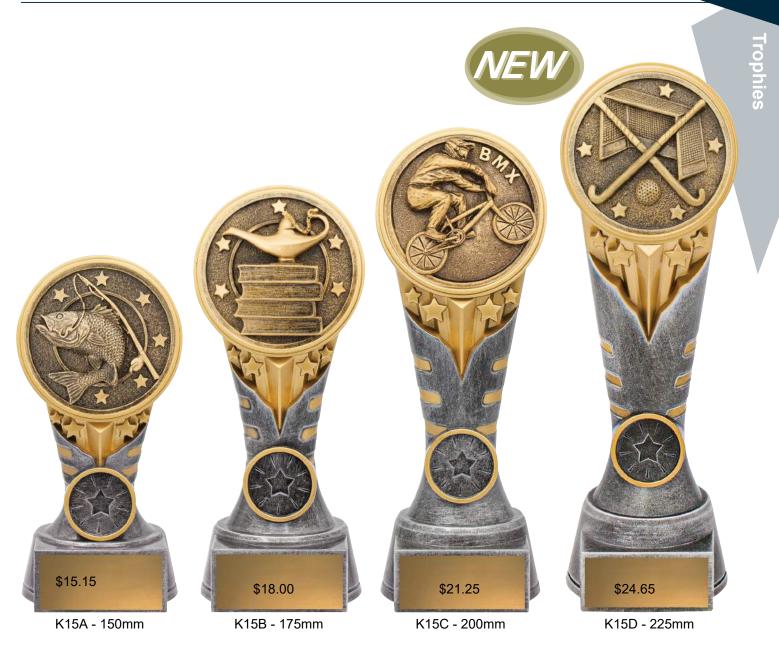

08



Bowls PF83



Chess PF78



**Darts** PF38



Fishing PF03



Go Kart PF65



Golf PF09



**Gymnastics** PF14



Hockey PF44



Horse PF35



Ice Hockey PF50



Lacrosse PF63



Martial Arts PF45



Maths PF20



Motorcross PF68



Motorsport PF84



Pool / Snooker PF29



Public Speaking PF13



Religion PF99



Science PF19



**Table Tennis** PF66



**Tennis** PF18



Tenpin PF52



Volleyball PF27



Water Polo PF70







S130B - 155mm



S130C - 180mm



Select trophy code AND design for your sport / activity

#### **Challenge Plaque** 3 sizes

\$11.00 VP4K - 150mm \$11.75 VP5K - 175mm

Spartan Glass \$13.15 VP6K - 200mm

3 sizes

\$25.40 GS165A - 165mm \$27.15 GS165B - 190mm \$29.65 GS165C - 215mm



**Timber Crest** 



A Size - 220mm \$21.70







C Size - 270mm \$25.45







Budget Mini IKON K13 - 125mm

IKON & Spartan available in over **65** sports and activities
See selection of designs on next page



Holder SF01



Academic SF05



Art SF06



Badminton SF46



Basketball SF34



**BMX** SF07



**Bowls SF83** 



Boxing SF32



Chess **SF78** 



Clay Pigeon SF85



Cycling ŠF64



Darts SF38



Dollar SF98



Drama SF94



English SF13



Fishing SF03



Gardening SF67



Go Kart SF65



Golf SF09



Hockey SF44



Horse **SF35** 



Ice Hockey SF50



Lacrosse SF63



Martial Arts SF45



Maths SF08



MMA SF91



Motorcross SF68



Motorsport SF84



Music SF21



Pet SF79



Pickleball SF71



Pigeon SF55



Pool / Snooker SF29



Rifle Shooting SF54



Rowing SF73



Sailing SF96



Science SF12



Shooting SF53



Skiing SF92





Squash SF86