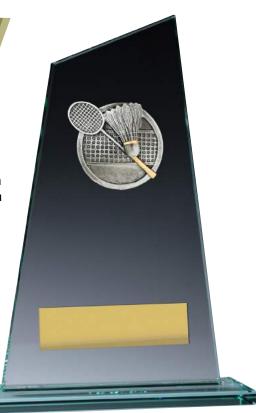

## **Cobalt Glass** 3 sizes

\$23.65 WB63A - 170mm \$28.65 WB63B - 190mm \$32.40 WB63C - 210mm

Holder - 25 or 50mm PF01

Academic PF05

Art PF06

Badminton PF46

Basketball PF34

BMX PF08