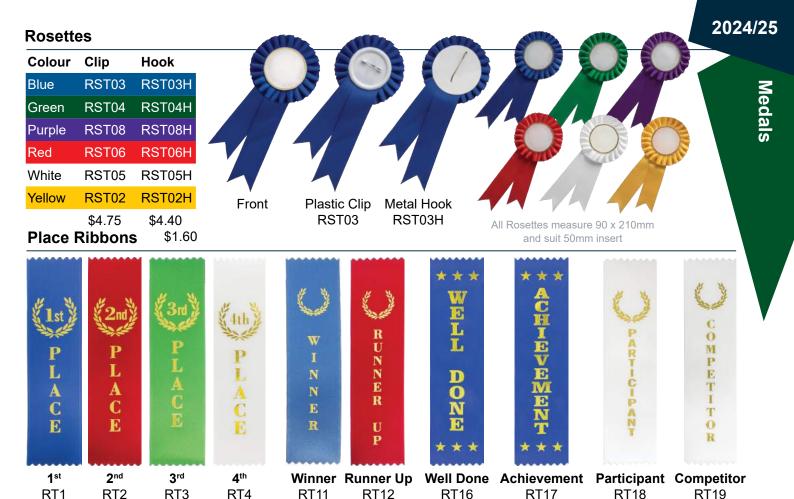

## Spark Medals Antique - ø55mm

RT3

RT4

RT11

Place Ribbons measure 52 x 203mm

**RT19** 

**RT18** 

RT12

RT16

RT17