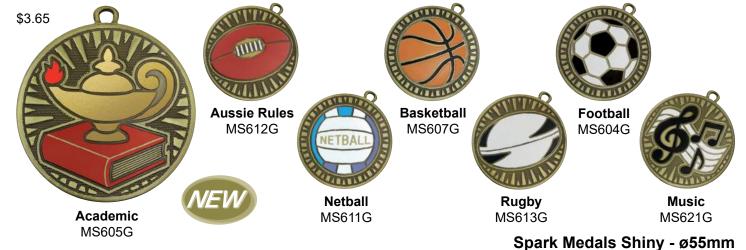

## Spark Medals Antique - ø55mm

RT3

RT4

RT11

Place Ribbons measure 52 x 203mm

**RT19** 

**RT18** 

RT12