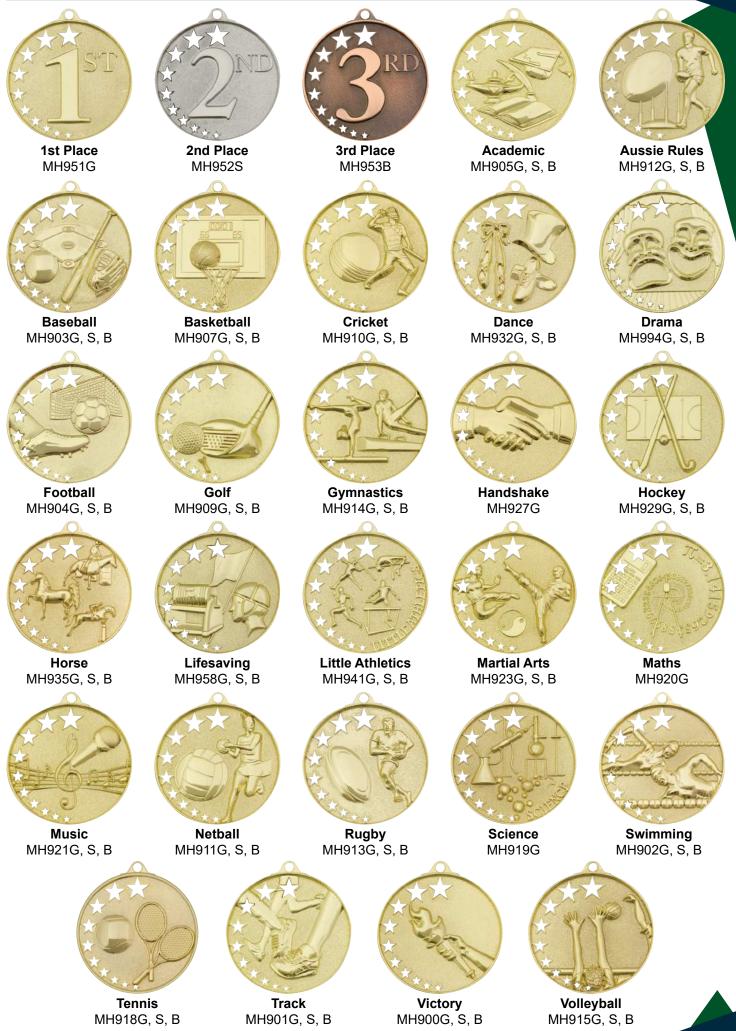

Football Male LY080

Gymnastics LY914

Lacrosse LY063

**Netball Theme** LY037

Rugby LY039

Тар LY321

Water Polo LY070

**Banner Wreath** ø52mm \$3.75 M861G, S, B

Stars & Wreath ø52mm \$3.75 M841G, S, B

**Victory** \$3.90 ø52mm MD950G, S, B

**Star Series** ø52mm \$4.25 MH950G, S, B

\$3.90 \$3.90 ø50mm M160G, S, B

\$3.65 Shield ø52mm M431G, S, B

**Two Tone Series** \$4.00ø50mm MT01G, S, B

Stars \$3.90 ø50mm M156G, S, B

**Torch** \$3.50 ø52mm M411G, S, B

**Multi-Stars** \$4.00 ø50mm MD466G, S, B

**Classic Wreath** ø50mm \$4.25 MX950G, S, B

**Classic Wreath Antique** ø50mm \$4.25 MX850G

**Shiny Laurel** ø50mm M154G, S, B

Icon Medal ø45mm M172G, S, B

\$3.40

\$3.40

**Astral Medal** ø50mm MY102G, S, B \$3.40

**Glacier Frosted** ø50mm MZ950G, S, B \$7.15

Heritage ø50mm MY101G, S, B \$3.90

MC620G MC605G MC619G MC606G **Legacy**- ø52mm - ø52mm - ø52mm MZ105G, S, B - ø70mm
\$5.15

**Science** 

**Academic** 

Dux

102

**Maths** 

\$3.90

MY550G, S, B - ø62mm

MY205G, S, \$7.62 x 62mm

**Prestige** MJ50G, S, B - ø70mm \$11.90

Medal Box \$8.65 H50 - 70mm

## Scholarship Medals - ø62mm

**Academic** 

\$6.00

**DUX** 

Venture MY206G, S, B \$4.00 - ø60mm

**Fellowship** MY207G, S, B \$4.25 - ø60mm

MY522G

Graduation MY520G

## Watchword Medals - ø50mm

Sports Day MW101G \$3.50

Attendance MW102G

**Special Award** 

MW161G

Winner MW100G

**Star Performer** MW195G

**Emblem** ME250G, S, B - ø55mm

\$5.50

**Lynx Wreath Medals** ML01G, ML02S, ML03B 90 x 85mm

**Well Done** MW150G

Accolade MY204G, S, B

Nexus MY202G, S, B

**Bounty** MZ403G, S, B

\$4.25

Academic ME905G, S, B

American Football ME955G

Aussie Rules ME912G, S, B

Badminton ME946G

**Baseball** ME903G, S, B

Basketball ME907G, S, B

Chess ME978G

Cricket ME910G, S, B

Cross Country ME925G, S, B

**Dance** ME932G, S, B

**Darts** ME938G, S, B

**Drama** ME994G

**Football** ME904G, S, B

Golf ME909G, S, B

**Gymnastics** ME914G, S, B

**Hockey** ME929G, S, B

Horse ME935G

Ice Hockey ME922G

Lacrosse ME963G

Lawn Bowls ME983G

**Lifesaving** ME958G, S, B

**Martial Arts** ME923G, S, B

Maths ME920G

Music ME921G

**Netball** ME911G, S, B

Rowing ME973G

**Rugby** ME913G, S, B

Science ME919G

**Swimming** ME902G, S, B

Table Tennis ME966G

**Tennis** ME918G, S, B

**Tenpin** ME952G, S, B

**Track** ME901G, S, B

Victory ME900G, S, B

**Volleyball** ME915G, S, B

**Laurel Presentation Medal** MZ50G - ø60mm \$11.00

MJ01G MJ02S MJ03B \$9.65

**Prestige Medal** Combo \$19.50 \*Includes medal and box MC01-H - 1st MC02-H - 2nd