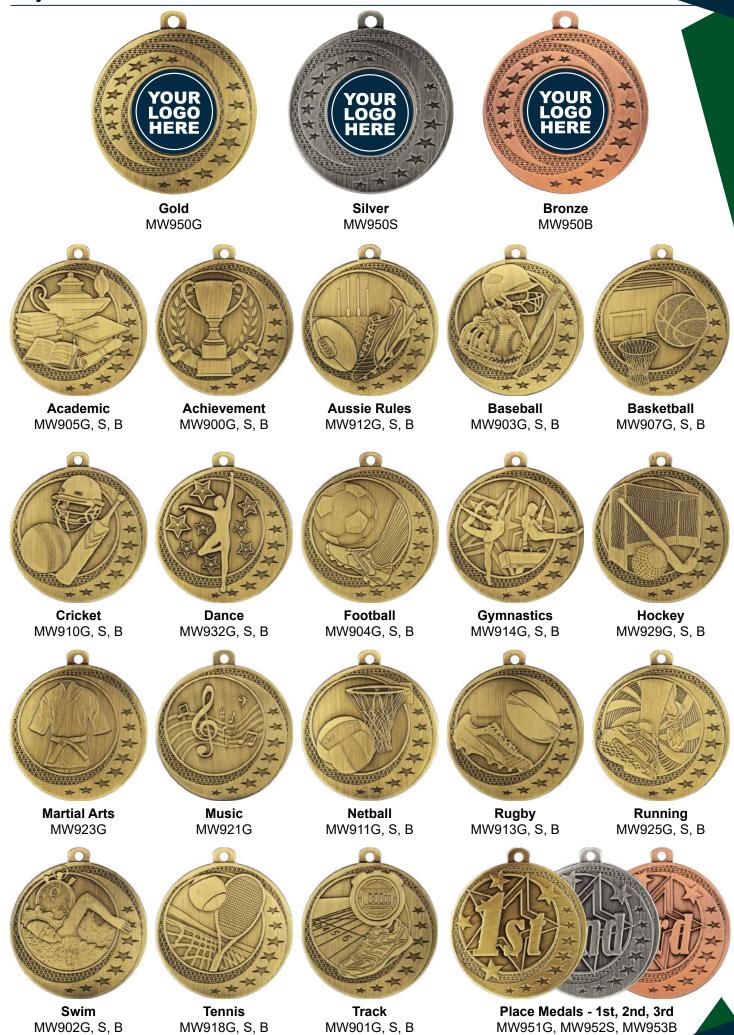

Icon Medal ø45mm M172G, S, B

\$3.40

\$3.40

**Astral Medal** ø50mm MY102G, S, B \$3.40

**Glacier Frosted** ø50mm MZ950G, S, B \$7.15

Heritage ø50mm MY101G, S, B \$3.90

MC620G MC605G MC619G MC606G **Legacy**- ø52mm - ø52mm - ø52mm MZ105G, S, B - ø70mm
\$5.15

**Science** 

**Academic** 

Dux

102

**Maths** 

\$3.90

MY550G, S, B - ø62mm

MY205G, S, \$7.62 x 62mm

## Watchword Medals - ø50mm

Sports Day MW101G \$3.50

Attendance MW102G

**Special Award** 

MW161G

Winner MW100G

**Star Performer** MW195G

**Emblem** ME250G, S, B - ø55mm

\$5.50

**Lynx Wreath Medals** ML01G, ML02S, ML03B 90 x 85mm

**Well Done** MW150G

Accolade MY204G, S, B

Nexus MY202G, S, B

**Bounty** MZ403G, S, B

\$4.25

Academic ME905G, S, B

American Football ME955G

Aussie Rules ME912G, S, B

Badminton ME946G

**Baseball** ME903G, S, B

Basketball ME907G, S, B

Chess ME978G

Cricket ME910G, S, B

Cross Country ME925G, S, B

**Dance** ME932G, S, B

**Darts** ME938G, S, B

**Drama** ME994G

**Football** ME904G, S, B

Golf ME909G, S, B

**Gymnastics** ME914G, S, B

**Hockey** ME929G, S, B

Horse ME935G

Ice Hockey ME922G

Lacrosse ME963G

Lawn Bowls ME983G

**Lifesaving** ME958G, S, B

**Martial Arts** ME923G, S, B

Maths ME920G

Music ME921G

**Netball** ME911G, S, B

Rowing ME973G

**Rugby** ME913G, S, B

Science ME919G

**Swimming** ME902G, S, B

Table Tennis ME966G

**Tennis** ME918G, S, B

**Tenpin** ME952G, S, B

**Track** ME901G, S, B

Victory ME900G, S, B

**Volleyball** ME915G, S, B

**Laurel Presentation Medal** MZ50G - ø60mm \$11.00

MJ01G MJ02S MJ03B \$9.65

**Prestige Medal** Combo \$19.50 \*Includes medal and box MC01-H - 1st MC02-H - 2nd