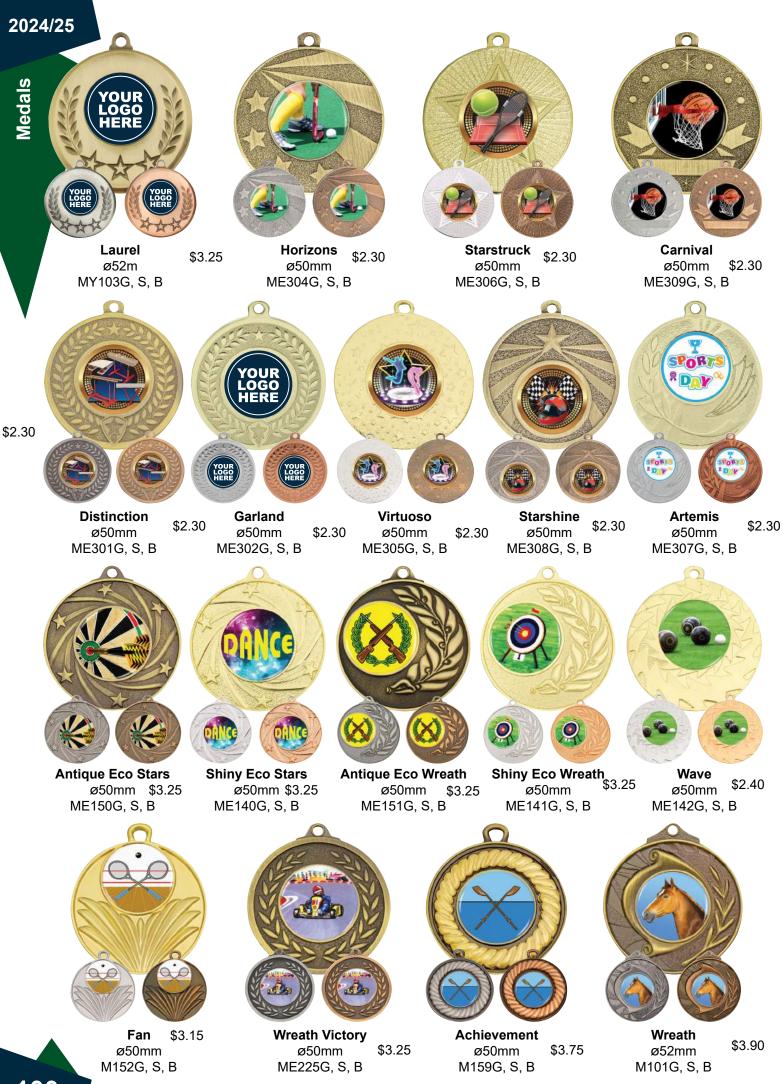

## Lynx Inserts

Lynx Medal ML70G - 63 x 75mm

**Lynx Arrow** L130 - 130mm

Lynx Series L170A - 150mm \$13.35 L170B - 175mm \$16.65 L170C - 210mm \$23.65 L170D - 245mm \$29.15

LY101

American Football LY055

Archery LY005

**Athletics** LY047

Badminton

**Ballet** 

Baseball

LY087

Aussie Rules Female Aussie Rules Male

Basketball LY034

LY088

**Bowls** LY083

Aussie Rules

Boxing LY032

Cards LY097

Cheer LY325

Chess LY078

Clay Pigeon LY065

Cricket Bowler

Female

LY015

Computers LY107

Cricket LY040

Cricket **Batting Male** LY014

**Batting Female** LY016

Cycling

**Bowler Male** LY011

Cricket Fielder Male LY010

Cricket Fielder Female LY020

Cricket Wicketkeeper LY090

LY064

Dance LY324

Darts LY038

Football Player of the Match

Hockey

Lifesaving LY058

Pool / Snooker LY042

Running LY025

Tennis LY018

Dog Multi LY079

Football LY004

Horse

Martial Arts LY045

**Public Speaking** LY105

Science LY103

Tenpin LY052

Drama LY094

Golf LY009

Ice Hockey LY050

Maths LY102

Rowing LY073

Spelling LY104

Track & Field LY041

Futsal LY008

Golf Longest Drive LY069

Jazz LY322

Music LY021

Rugby Female LÝ012

Swimming LY002

Visual Arts LY106

Football Female LY081

Golf Nearest The Pin LY068

Judo LY043

LY091

Rugby Male LY013

Table Tennis LY066

LY027

Football Male LY080

Gymnastics LY914

Lacrosse LY063

**Netball Theme** LY037

Rugby LY039

Тар LY321

Water Polo LY070

**Banner Wreath** ø52mm \$3.75 M861G, S, B

Stars & Wreath ø52mm \$3.75 M841G, S, B

**Victory** \$3.90 ø52mm MD950G, S, B

**Star Series** ø52mm \$4.25 MH950G, S, B

\$3.90 \$3.90 ø50mm M160G, S, B

\$3.65 Shield ø52mm M431G, S, B

**Two Tone Series** \$4.00ø50mm MT01G, S, B

Stars \$3.90 ø50mm M156G, S, B

**Torch** \$3.50 ø52mm M411G, S, B

**Multi-Stars** \$4.00 ø50mm MD466G, S, B

**Classic Wreath** ø50mm \$4.25 MX950G, S, B

**Classic Wreath Antique** ø50mm \$4.25 MX850G

**Shiny Laurel** ø50mm M154G, S, B

Icon Medal ø45mm M172G, S, B

\$3.40

\$3.40

**Astral Medal** ø50mm MY102G, S, B \$3.40

**Glacier Frosted** ø50mm MZ950G, S, B \$7.15

Heritage ø50mm MY101G, S, B \$3.90

MC620G MC605G MC619G MC606G **Legacy**- ø52mm - ø52mm - ø52mm MZ105G, S, B - ø70mm
\$5.15

**Science** 

**Academic** 

Dux

102

**Maths** 

\$3.90

MY550G, S, B - ø62mm

MY205G, S, \$7.62 x 62mm

**Prestige** MJ50G, S, B - ø70mm \$11.90

Medal Box \$8.65 H50 - 70mm

## Scholarship Medals - ø62mm

**Academic** 

\$6.00

**DUX** 

Venture MY206G, S, B \$4.00 - ø60mm

**Fellowship** MY207G, S, B \$4.25 - ø60mm

MY522G

Graduation MY520G

## Watchword Medals - ø50mm

Sports Day MW101G \$3.50

Attendance MW102G

**Special Award** 

MW161G

Winner MW100G

**Star Performer** MW195G

**Emblem** ME250G, S, B - ø55mm

\$5.50

**Lynx Wreath Medals** ML01G, ML02S, ML03B 90 x 85mm

**Well Done** MW150G

Accolade MY204G, S, B

Nexus MY202G, S, B

**Bounty** MZ403G, S, B

\$4.25

Academic ME905G, S, B

American Football ME955G

Aussie Rules ME912G, S, B

Badminton ME946G

**Baseball** ME903G, S, B

Basketball ME907G, S, B

Chess ME978G

Cricket ME910G, S, B

Cross Country ME925G, S, B

**Dance** ME932G, S, B

**Darts** ME938G, S, B

**Drama** ME994G

**Football** ME904G, S, B

Golf ME909G, S, B

**Gymnastics** ME914G, S, B

**Hockey** ME929G, S, B

Horse ME935G

Ice Hockey ME922G

Lacrosse ME963G

Lawn Bowls ME983G

**Lifesaving** ME958G, S, B

**Martial Arts** ME923G, S, B

Maths ME920G

Music ME921G

**Netball** ME911G, S, B

Rowing ME973G

**Rugby** ME913G, S, B

Science ME919G

**Swimming** ME902G, S, B

Table Tennis ME966G

**Tennis** ME918G, S, B

**Tenpin** ME952G, S, B

**Track** ME901G, S, B

Victory ME900G, S, B

**Volleyball** ME915G, S, B

**Laurel Presentation Medal** MZ50G - ø60mm \$11.00

MJ01G MJ02S MJ03B \$9.65

**Prestige Medal** Combo \$19.50 \*Includes medal and box MC01-H - 1st MC02-H - 2nd

MC03-H - 3rd

Track & Field

MD941G, S, B

Volleyball

MD915G, S, B

**Tennis** 

MD918G, S, B

**Track** 

MD901G, S, B

**Swimming** 

MD902G, S, B

## Spark Medals Antique - ø55mm

RT3

RT4

RT11

Place Ribbons measure 52 x 203mm

**RT19** 

**RT18** 

RT12

RT16

RT17