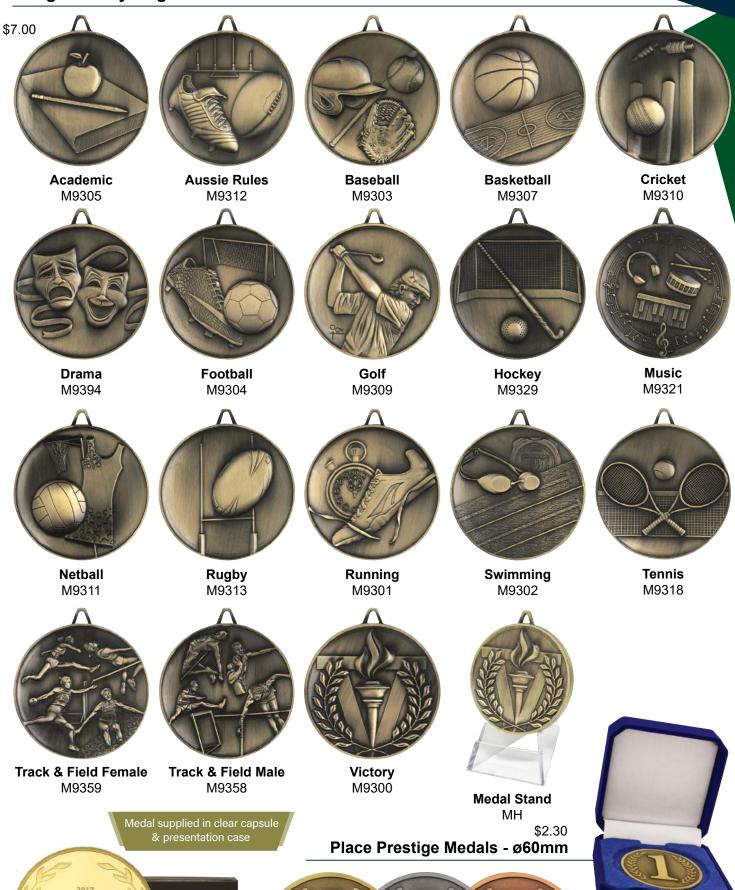

## Lynx Inserts

Lynx Medal ML70G - 63 x 75mm

**Lynx Arrow** L130 - 130mm

Lynx Series L170A - 150mm \$13.35 L170B - 175mm \$16.65 L170C - 210mm \$23.65 L170D - 245mm \$29.15

LY101

American Football LY055

Archery LY005

**Athletics** LY047

Badminton

**Ballet** 

Baseball

LY087

Aussie Rules Female Aussie Rules Male

Basketball LY034

LY088

**Bowls** LY083

Aussie Rules

Boxing LY032

Cards LY097

Cheer LY325

Chess LY078

Clay Pigeon LY065

Cricket Bowler

Female

LY015

Computers LY107

Cricket LY040

Cricket **Batting Male** LY014

**Batting Female** LY016

Cycling

**Bowler Male** LY011

Cricket Fielder Male LY010

Cricket Fielder Female LY020

Cricket Wicketkeeper LY090

LY064

Dance LY324

Darts LY038

Football Player of the Match

Hockey

Lifesaving LY058

Pool / Snooker LY042

Running LY025

Tennis LY018

Dog Multi LY079

Football LY004

Horse

Martial Arts LY045

**Public Speaking** LY105

Science LY103

Tenpin LY052

Drama LY094

Golf LY009

Ice Hockey LY050

Maths LY102

Rowing LY073

Spelling LY104

Track & Field LY041

Futsal LY008

Golf Longest Drive LY069

Jazz LY322

Music LY021

Rugby Female LÝ012

Swimming LY002

Visual Arts LY106

Football Female LY081

Golf Nearest The Pin LY068

Judo LY043

LY091

Rugby Male LY013

Table Tennis LY066

LY027

Football Male LY080

Gymnastics LY914

Lacrosse LY063

**Netball Theme** LY037

Rugby LY039

Тар LY321

Water Polo LY070

**Banner Wreath** ø52mm \$3.75 M861G, S, B