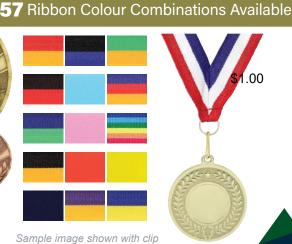

## Spark Medals Antique - ø55mm

RT3

RT4

RT11

Place Ribbons measure 52 x 203mm

**RT19** 

**RT18** 

RT12