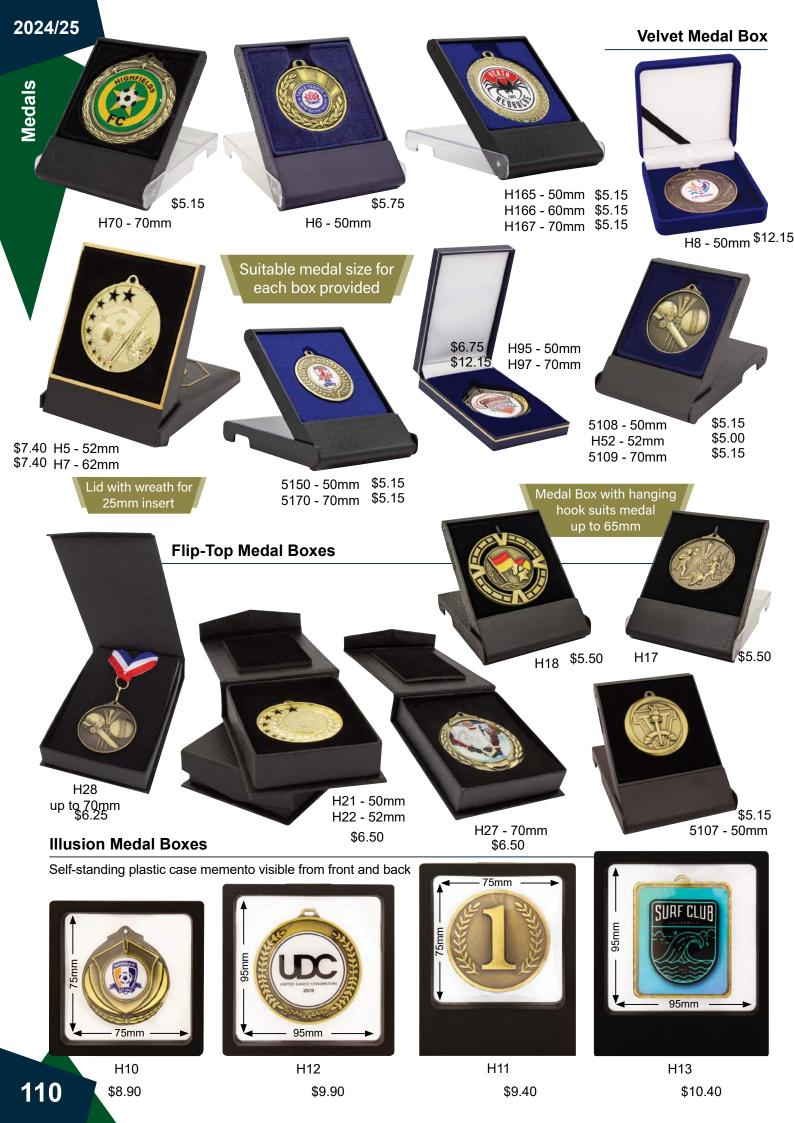

**Hockey** ME929G, S, B



Horse ME935G



Ice Hockey ME922G



Lacrosse ME963G



Lawn Bowls ME983G



**Lifesaving** ME958G, S, B



**Martial Arts** ME923G, S, B



Maths ME920G



Music ME921G



**Netball** ME911G, S, B



Rowing ME973G



**Rugby** ME913G, S, B



Science ME919G



**Swimming** ME902G, S, B



Table Tennis ME966G



**Tennis** ME918G, S, B



**Tenpin** ME952G, S, B



**Track** ME901G, S, B



Victory ME900G, S, B



**Volleyball** ME915G, S, B





**Laurel Presentation Medal** MZ50G - ø60mm \$11.00



MJ01G MJ02S MJ03B \$9.65

**Prestige Medal** Combo \$19.50 \*Includes medal and box MC01-H - 1st MC02-H - 2nd

MC03-H - 3rd

Track & Field

MD941G, S, B

Volleyball

MD915G, S, B

**Tennis** 

MD918G, S, B



**Track** 

MD901G, S, B

**Swimming** 

MD902G, S, B







## Spark Medals Antique - ø55mm

RT3

RT4

RT11

Place Ribbons measure 52 x 203mm

**RT19** 

**RT18** 



RT12

RT16

RT17