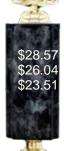

## Star Medal Holder

1 size

**SAT252801** 165mm

PM ΚM BM AVAILABLE IN THE ABOVE COLOURS

3 sizes

**Black Marble** 

**SAT232010** 260mm **\$35.26 SAT232011** 230mm **\$32.37** SAT232012 200mm \$29.70

MALE