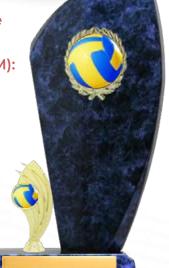

#### **Black Marble**

\$5.80

3 sizes

**SAT232104** 348mm \$38.36 \$37.04 **SAT232105** 318mm \$35.12 **SAT232106** 278mm

**Blue Marble** 

3 sizes

**SAT252501** 225mm \$34.60 **SAT252502** 195mm \$30.88 **SAT252503** 165mm \$29.56