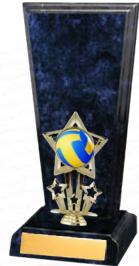

#### **Volleyball Generic**

3 sizes

SAT232001 155mm \$18.62 SAT232002 175mm \$22.39 \$28.02 SAT232003 215mm