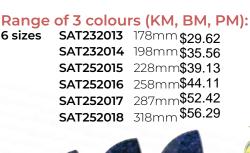

## Star Medal Holder

1 size

**SAT252801** 165mm

PM ΚM BM AVAILABLE IN THE ABOVE COLOURS

3 sizes

**Black Marble** 

**SAT232010** 260mm **\$35.26 SAT232011** 230mm **\$32.37** SAT232012 200mm \$29.70

MALE