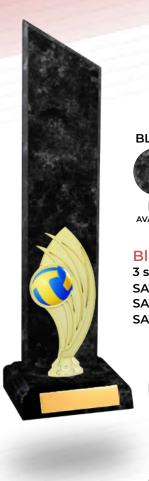

#### **Black Marble**

\$5.80

3 sizes

**SAT232104** 348mm \$38.36 \$37.04 **SAT232105** 318mm \$35.12 **SAT232106** 278mm

**Blue Marble** 

3 sizes

**SAT252501** 225mm \$34.60 **SAT252502** 195mm \$30.88 **SAT252503** 165mm \$29.56