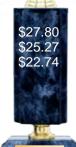

#### **Black Marble**

\$5.80

3 sizes

**SAT232104** 348mm \$38.36 \$37.04 **SAT232105** 318mm \$35.12 **SAT232106** 278mm

**Blue Marble** 

3 sizes

**SAT252501** 225mm \$34.60 **SAT252502** 195mm \$30.88 **SAT252503** 165mm \$29.56