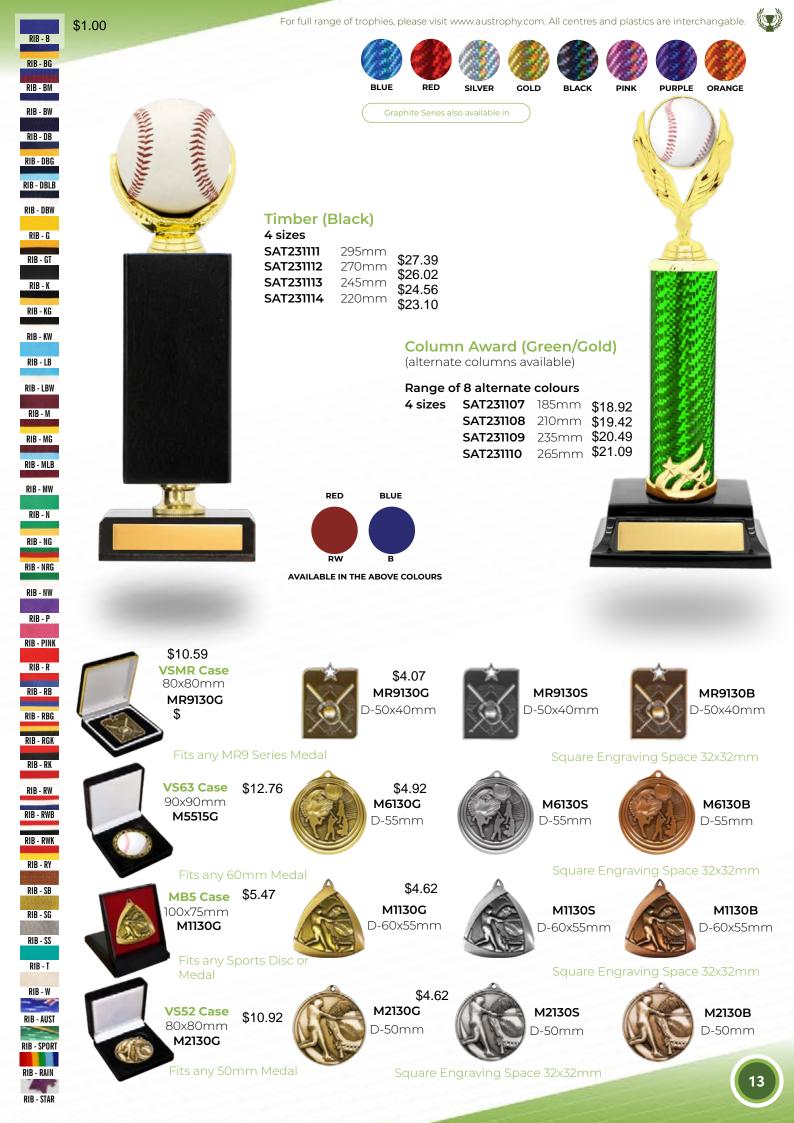

55mm | \$16.12 |
| BA6C    | 180mm | \$19.80 |

#### **Generic Holder** 3 sizes

SAT231001 155mm \$18.15 SAT231002 180mm \$21.84 SAT231003 205mm\$26.68





Resin 2 sizes GG6S GG6M

#### 135mm \$8.77 \$11.17 150mm

# **Generic Holder**

2 sizes SAT231007 150mm \$17.99 SAT231008 175mm \$21.64

# **Generic Holder**

3 sizes SAT231009 155mm\$18.62 SAT231010 175mm\$22.39 SAT231011 215mm\$25.99







# Assorted Timber Award Marble (centres are interchangable)

### Range of 3 colours (KM, BM, PM):

| 6 sizes | SAT251101 | 178mm | \$26.37 |
|---------|-----------|-------|---------|
|         | SAT251102 | 198mm | \$31.05 |
|         | SAT251103 | 228mm | \$36.33 |
|         | SAT231104 |       |         |
|         | SAT231105 | 287mm |         |
|         | SAT231106 | 318mm | \$54.62 |



12