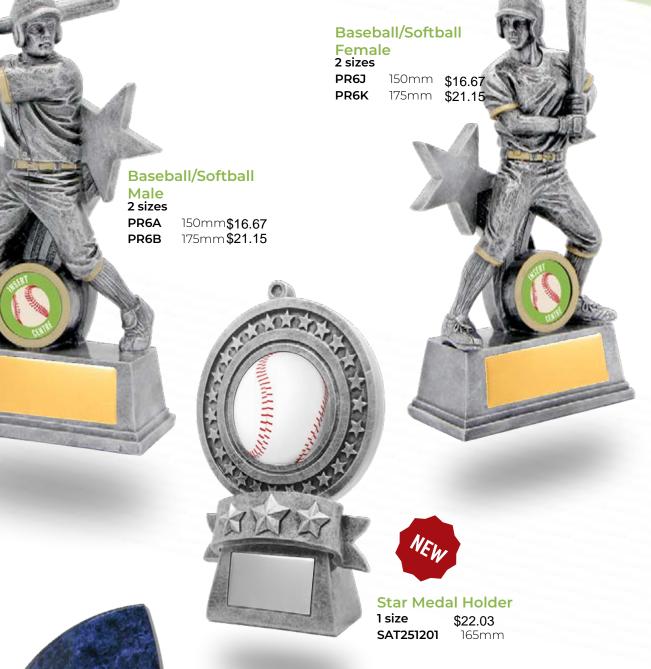

# **Generic Holder**

2 sizes SAT231007 150mm \$17.99 SAT231008 175mm \$21.64

# **Generic Holder**

3 sizes SAT231009 155mm\$18.62 SAT231010 175mm\$22.39 SAT231011 215mm\$25.99