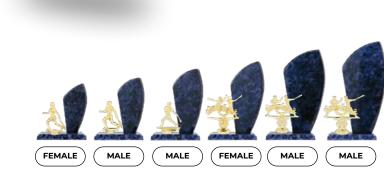

# Assorted Timber Award Marble (centres are interchangable)

### Range of 3 colours (KM, BM, PM):

| 6 sizes | SAT251101 | 178mm | \$26.37 |
|---------|-----------|-------|---------|
|         | SAT251102 | 198mm | \$31.05 |
|         | SAT251103 | 228mm | \$36.33 |
|         | SAT231104 |       |         |
|         | SAT231105 | 287mm |         |
|         | SAT231106 | 318mm | \$54.62 |