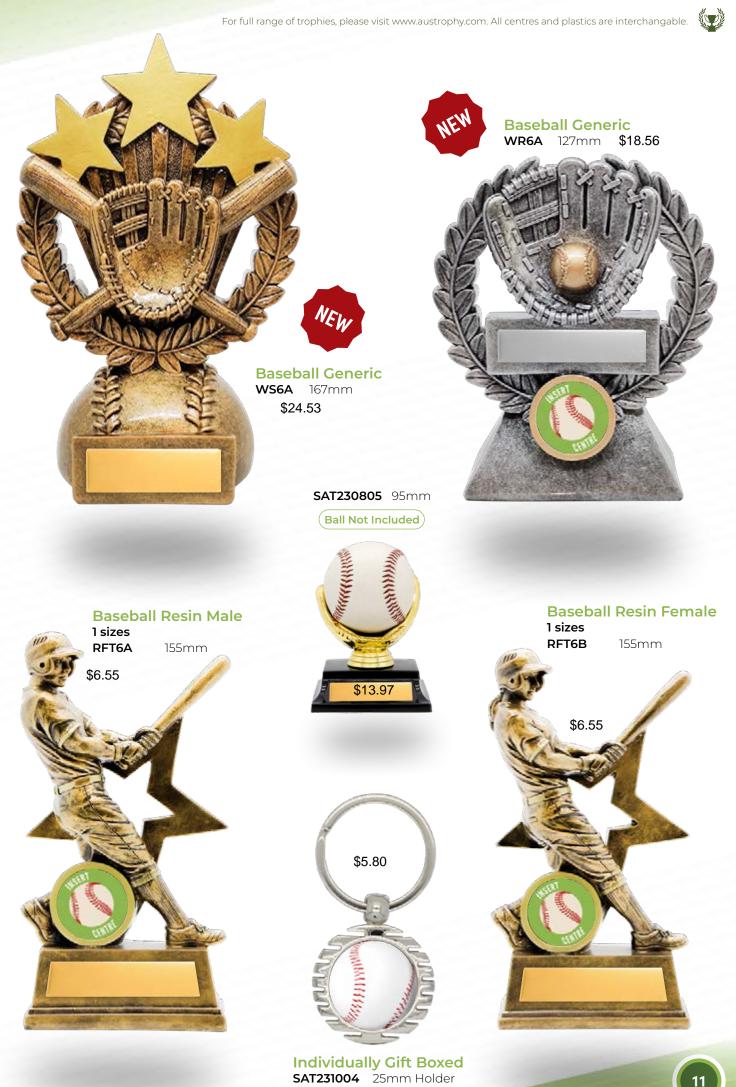

#### **Baseball/Softball Resin** 3 sizes

| 3 sizes |       |         |
|---------|-------|---------|
| BA6A    | 135mm | \$13.61 |
| BA6B    | 155mm | \$16.12 |
| BA6C    | 180mm | \$19.80 |

#### **Generic Holder** 3 sizes

SAT231001 155mm \$18.15 SAT231002 180mm \$21.84 SAT231003 205mm\$26.68

Resin 2 sizes GG6S GG6M