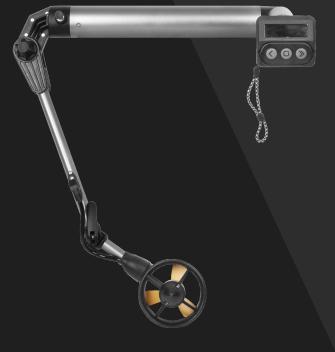

## INCLUDED IN THE BOX

Mounting harness for kayak, canoe and SUP x1

CRUISER motor X1

CRUISER remote X1

Wrist band for remote X1

Magnetic kill switch X1 (Also works as the main switch)

CRUISER safety cord X1