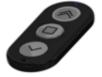

## INCLUDED IN THE BOX

Mounting harness for kayak, canoe and SUP x1

CRUISER motor X1

CRUISER remote X1

Wrist band for remote X1

Magnetic kill switch X1 (Also works as the main switch)

CRUISER safety cord X1