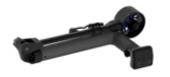

## INCLUDED IN THE BOX

Mounting harness for kayak, canoe and SUP x1

CRUISER motor X1

CRUISER remote X1

Wrist band for remote X1

Magnetic kill switch X1 (Also works as the main switch)

CRUISER safety cord X1