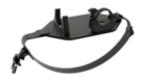

## INCLUDED IN THE BOX

Mounting harness for kayak, canoe and SUP x1

CRUISER motor X1

CRUISER remote X1

Wrist band for remote X1

Magnetic kill switch X1 (Also works as the main switch)

CRUISER safety cord X1