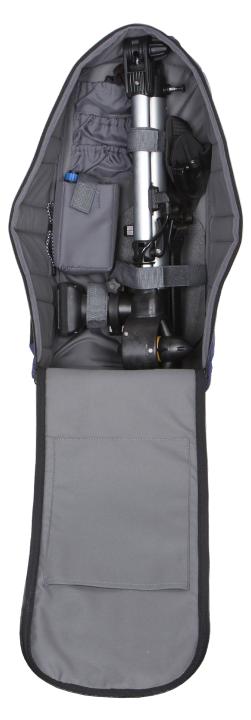

## INCLUDED IN THE BOX

Mounting harness for kayak, canoe and SUP x1

CRUISER motor X1

CRUISER remote X1

Wrist band for remote X1

Magnetic kill switch X1 (Also works as the main switch)

CRUISER safety cord X1