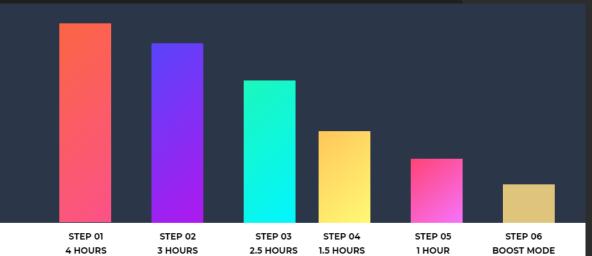

- Technical data:
- Forward thrust: Up to 16 kg
- Backward thrust: Up to 14 kg
- Weight: 3.3 kg including battery
- Wierless remote
- Battery: 259 Wh 18V lithium-ion built-in.
- Life expectancy: 1000 charges
- Motor: Brushless electric motor for maximum power
- Charger: 230 V 3A approx. 4 hours charging time
- Propeller: Mounted in tunnel for safety and efficiency
- Operating time: Four hours at level 1 and one hour at level 5 (level 6 is BoostMode)
- Levels: A total of 6 power levels forwards and backwards.
- Prepared for solar cell charging