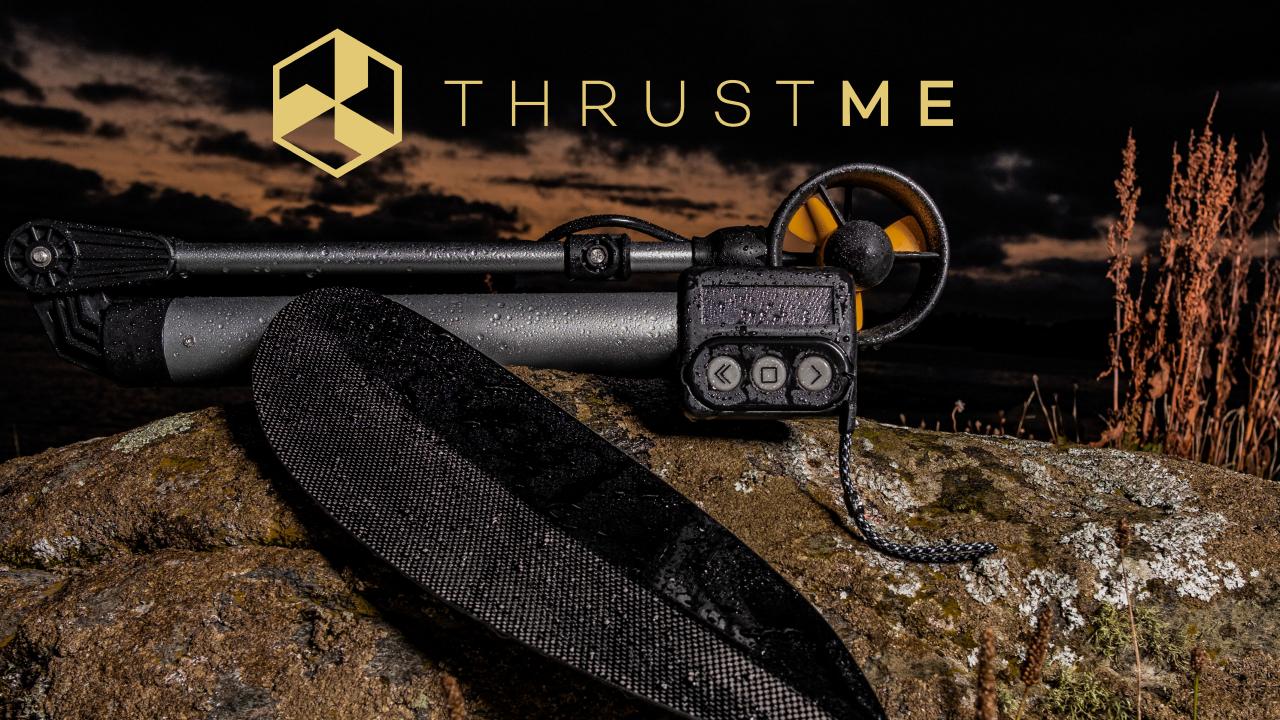

- Technical data:
- Forward thrust: Up to 16 kg
- Backward thrust: Up to 14 kg
- Weight: 3.3 kg including battery
- Wierless remote
- Battery: 259 Wh 18V lithium-ion built-in.
- Life expectancy: 1000 charges
- Motor: Brushless electric motor for maximum power
- Charger: 230 V 3A approx. 4 hours charging time
- Propeller: Mounted in tunnel for safety and efficiency
- Operating time: Four hours at level 1 and one hour at level 5 (level 6 is BoostMode)
- Levels: A total of 6 power levels forwards and backwards.
- Prepared for solar cell charging

## INCLUDED IN THE BOX

Mounting harness for kayak, canoe and SUP x1

CRUISER motor X1

CRUISER remote X1

Wrist band for remote X1

Magnetic kill switch X1 (Also works as the main switch)

CRUISER safety cord X1