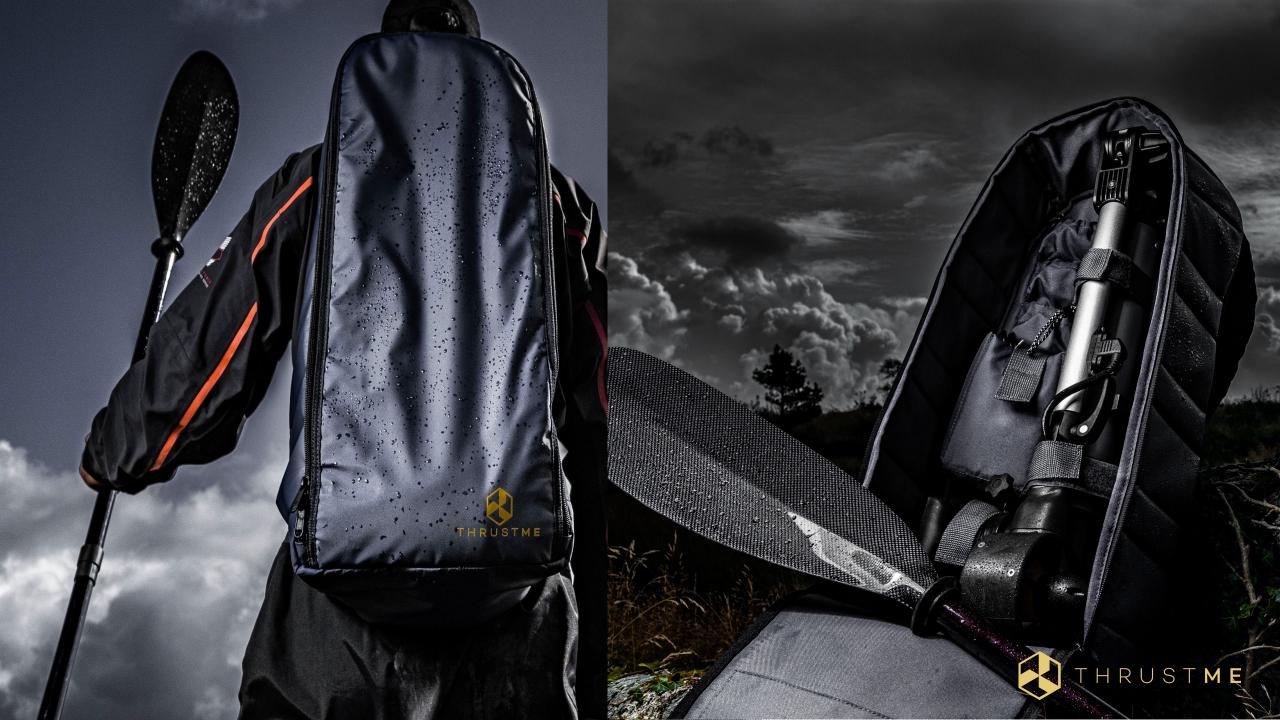

## INCLUDED IN THE BOX

Mounting harness for kayak, canoe and SUP x1

CRUISER motor X1

CRUISER remote X1

Wrist band for remote X1

Magnetic kill switch X1 (Also works as the main switch)

CRUISER safety cord X1