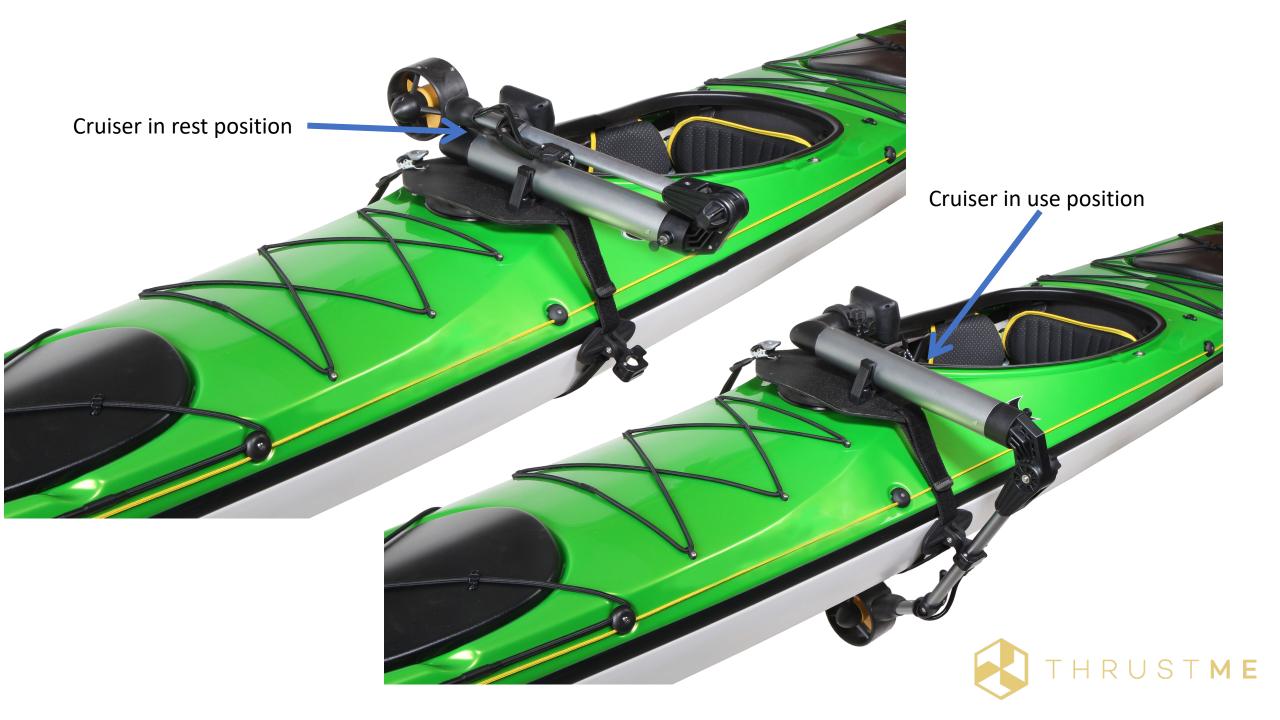

## INCLUDED IN THE BOX

Mounting harness for kayak, canoe and SUP x1

CRUISER motor X1

CRUISER remote X1

Wrist band for remote X1

Magnetic kill switch X1 (Also works as the main switch)

CRUISER safety cord X1