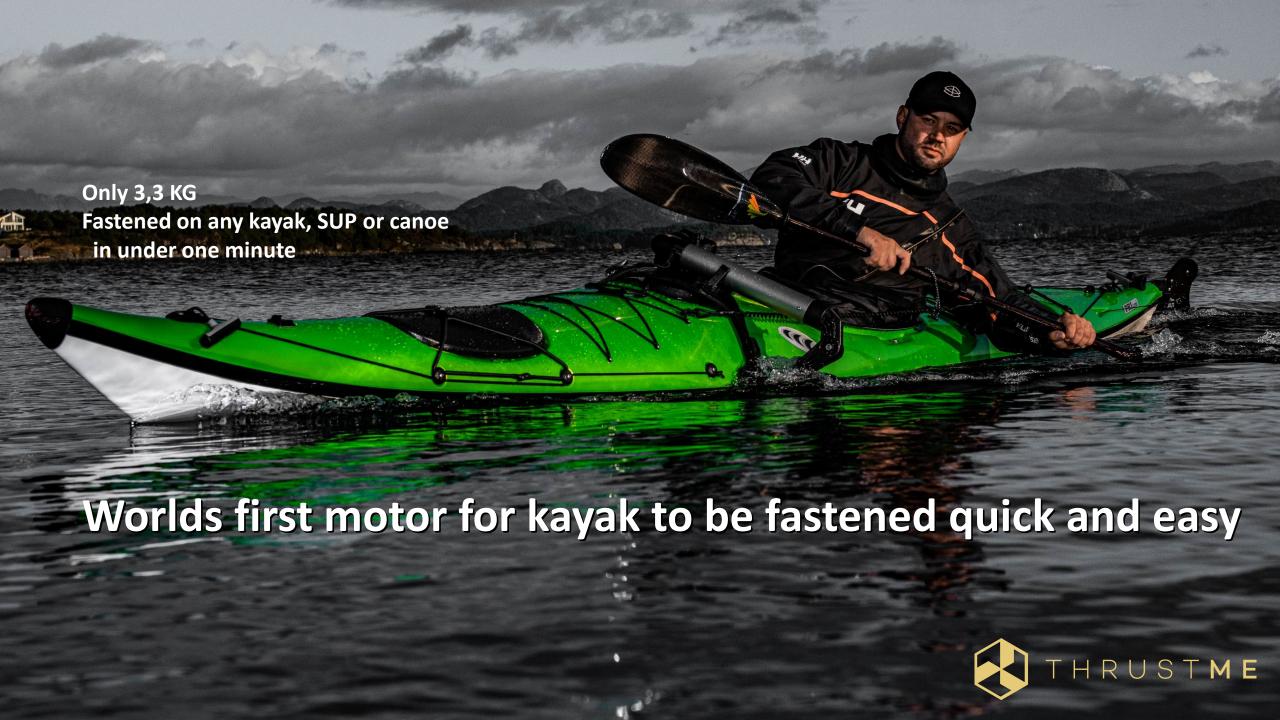

- Technical data:
- Forward thrust: Up to 16 kg
- Backward thrust: Up to 14 kg
- Weight: 3.3 kg including battery
- Wierless remote
- Battery: 259 Wh 18V lithium-ion built-in.
- Life expectancy: 1000 charges
- Motor: Brushless electric motor for maximum power
- Charger: 230 V 3A approx. 4 hours charging time
- Propeller: Mounted in tunnel for safety and efficiency
- Operating time: Four hours at level 1 and one hour at level 5 (level 6 is BoostMode)
- Levels: A total of 6 power levels forwards and backwards.
- Prepared for solar cell charging