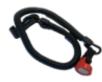

## INCLUDED IN THE BOX

Mounting harness for kayak, canoe and SUP x1

CRUISER motor X1

CRUISER remote X1

Wrist band for remote X1

Magnetic kill switch X1 (Also works as the main switch)

CRUISER safety cord X1