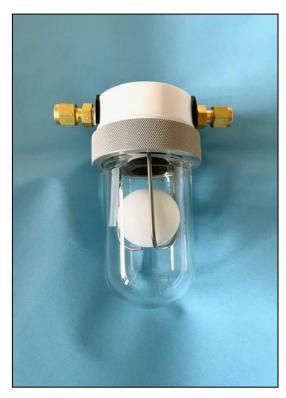

### Water Catch-Pot & Shut-Off Valve Housing

## The FIL-120 Filter is a low-cost housing for your gas analyser's protection.

Analyser protection often means using a 'particulate' type of filter to remove liquids and solids. However, when using particulate technology the filter can overflow and contaminate the sensitive and expensive electronics of the instrument.

# The FIL-120 Filter eliminates concerns.

Any surplus liquid is collected in the bowl. As the liquid level rises so does the float until it shuts off the flow to the analyser and any possibilities of analyser damage are avoided, ensuring continued use without damage and costly repairs.