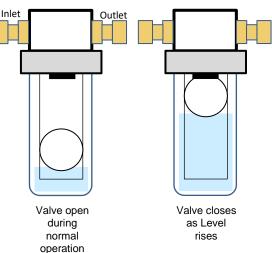

# The FIL-120 Filter eliminates concerns.

Any surplus liquid is collected in the bowl. As the liquid level rises so does the float until it shuts off the flow to the analyser and any possibilities of analyser damage are avoided, ensuring continued use without damage and costly repairs.