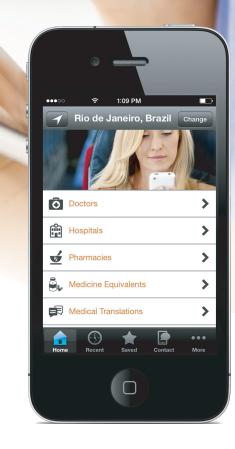

# **m**Passport<sup>®</sup>

With the mPassport<sup>®</sup> mobile app, world travelers have convenient access to the best local doctors, hospitals and resources anywhere in the world.

## Features

**Search providers for medical, dental, or mental health care** and map them using GPS technology\*.

Request an appointment with a trusted HTH Worldwide provider.

Arrange direct billing\*\* for future appointments to secure cashless access to care.

Find a medication's availability, generic name, and local brand name.

**Translate medical terms and phrases** for many symptoms and situations; use the audio feature to play the translation.