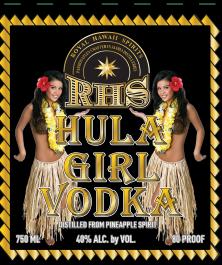

RHS - SMALL BATCH CRAFT PRODUCTION RHS Hua Girl Vodka is distilled and redistilled from Pineapple Spirit made from Hawaii pineapples. Originally fermented, distilled and bottled at the RHS Distillery in Kalihi, Honolulu, Island of Dahu and in Cooperating Aloha Distilleries. Crafted in a specially molified still with column plates for the best clear and super smooth vodka. As result you get a very delicious and unique small batch of Vodka. Available in RHS Distillery and outside of Hawaii.

Excellent as is, chilled, on the rocks and in many glorious cocktails.

Based on RHS original pineapple vodka formula and used by other craft distilleries and as a private label in high end bars and restaurants. Enjoy Responsibly. Alcha!