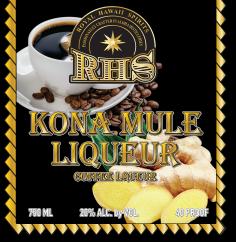

RHS - SMALL BATCH CRAFT PRODUCTION RHS Kona Mule is made with superine RHS Rum and sugar cane spirits, pure water, the best world famous Kona coffee and Hawaii big island ginger together with other delicious ingredients. Originally fermented, distilled and bottled at the RHS Distillery in Kalihi, Honolulu, Island of Oahu and in Cooperafing Alaha Distilleries. Crafted in a specially modified still with column plates for the best flavors possible. As a result you get a very delicious, unique small batch of coffee ligueur. Avalable in RHS Distillery and outside of Hawaii.

Excellent on the rocks, as is, chilled, martinis, over pancakes, pound cake, snow cones or shaved ice, ice cream, in coffee and in many glorious cocktails, with or without cream or milk.

Based on RHS original Kona coffee liqueur formula and used by other craft distilleries and as a private label in high end bars and restaurants.

Enjoy Responsibly. Aloha!

> DISTILLED & BOTTLED BY ROYAL HAWAII SPIRITS Honolulu, hi 96817 USA

RHS - SMALL BATCH CRAFT PRODUCTION RHS Hawaii Mule Ginger Honey Cordial is made with superine RHS Rum and sugar cane spirits, pure water, Hawaii big istand ginger and honey and other delicious ingredients. Originally fermented, distilled and battled at the RHS Distillery in Kalith, Hondulu, Island of Oahu and in Cooperating Aloha Distilleries. Crafted in a specially modified still with Hondulun, Island of delicious, mique small batch of ginger liqueur. Available in RHS Distillery and outside of Hawaii.