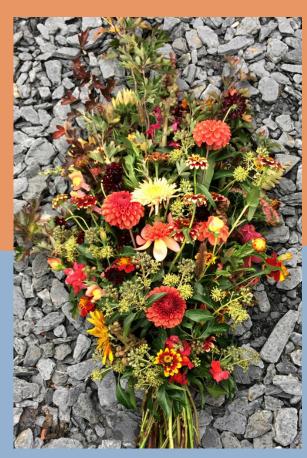

## Seasonal Floral Tributes - a natural way to remember.

REFLECTING THE SEASONS: TAILORED TO YOUR NEEDS

Flat, tied bouquet from £70

Wreath from £50

Casket spray from £50 per foot.

Posy/ Cushion from £55