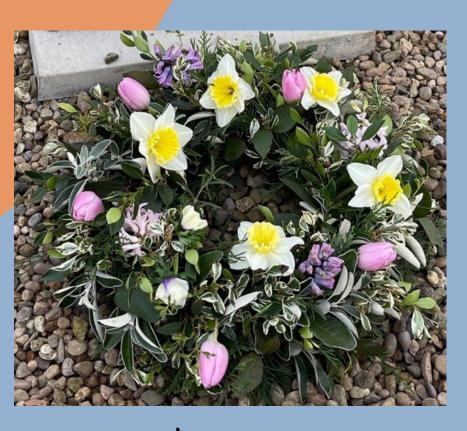

## Seasonal Floral Tributes - a natural way to remember.

REFLECTING THE SEASONS: TAILORED TO YOUR NEEDS

Flat, tied bouquet from £70

Wreath from £50

Casket spray from £50 per foot.

Posy/ Cushion from £55