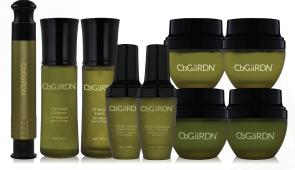

### Essentials *Collection*

Nutrient-rich formulas are a must in achieving luminous and healthy skin. The CB Bio-Restorative Crème and CB Night Renewing Crème are the perfect way to nourish and hydrate your skin day and night. The CB Microexfoliant Peel contains exfoliating ingredients along with Vitamin E to gently rid your skin of impurities. Wash the day away with CB Facial Cleanser to detox and clarify any complexion. Follow up with CB Facial Toner to balance and tone. Finish off with the CB Eye Serum Concentrate and CB Timeless Age-Defying Syringe to firm thin skin and reduce unwanted wrinkles.