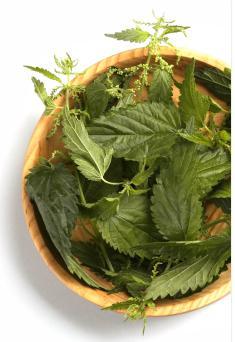

## The benefits of Nettle Leaf

Nettle leaf is quickly becoming a trend in personal care. That's because, when prepared properly, this wonder-ingredient is known to soothe and calm inflamed or irritated skin. It contains compounds that ease skin conditions and help reduce the appearance of puffiness, redness and uneven skin texture. This little, yet amazing, plant also contains astringent qualities, meaning it has the ability to dislodge particles and dead skin while purging pores of impurities. It also allows the outer layers of skin to tighten, thus reducing the size of pores and producing an evenly textured and more smooth skin texture.