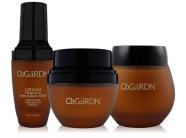

# CB Göld Thermo-Repair Collection

Enjoy a spa-like facial from the comfort of your home. The three-part CB Thermo-Repair Collection features a unique self-heating face mask, along with a serum and cream infused with a powerful blend of vitamins, peptides, and botanical extracts. A re-invigorating trio to noticeably smooth, brighten and tighten after each use.