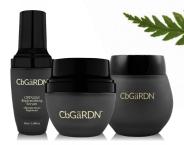

## The benefits of Nettle Leaf

Nettle leaf is quickly becoming a trend in personal care. That's because, when prepared properly, this wonder-ingredient is known to soothe and calm inflamed or irritated skin. It contains compounds that ease skin conditions and help reduce the appearance of puffiness, redness and uneven skin texture. This little, yet amazing, plant also contains astringent qualities, meaning it has the ability to dislodge particles and dead skin while purging pores of impurities. It also allows the outer layers of skin to tighten, thus reducing the size of pores and producing an evenly textured and more smooth skin texture.