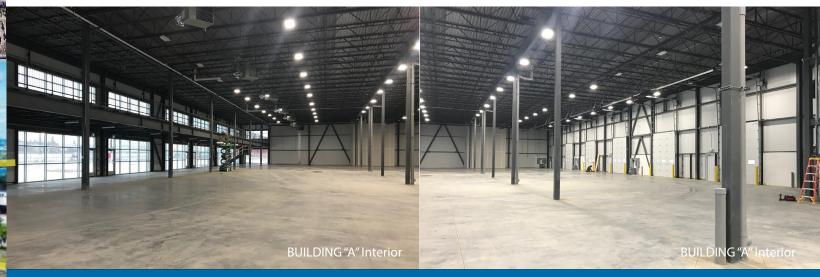

## SPECIFICATIONS BUILDING A

3.80 Acres

Site Area:

Municipal Address: 3907 Glenmore Trail SE

Zoning: I-G (Industrial General) **Building Size:** 58,516 SF Minimal Bay Size: 4,236 SF **Building Depth:** 120'8" Column Width: 30' X 50' Ceiling Height: 24' Clear Loading: 2 Docks (9'x10') 12 Drive-in (12'x14')

200 AMP (upgrade available) Power:

T5HO Lighting:

**ESFR Sprinkler System** Sprinklers:

Floor Slab: 6' concrete slab within 27.5 mPa

Double Bay: \$12.50 psf Base Lease Rate: Single Bay: \$13.50 psf

Operating Cost & Taxes: \$4.95 psf (2020 est.)