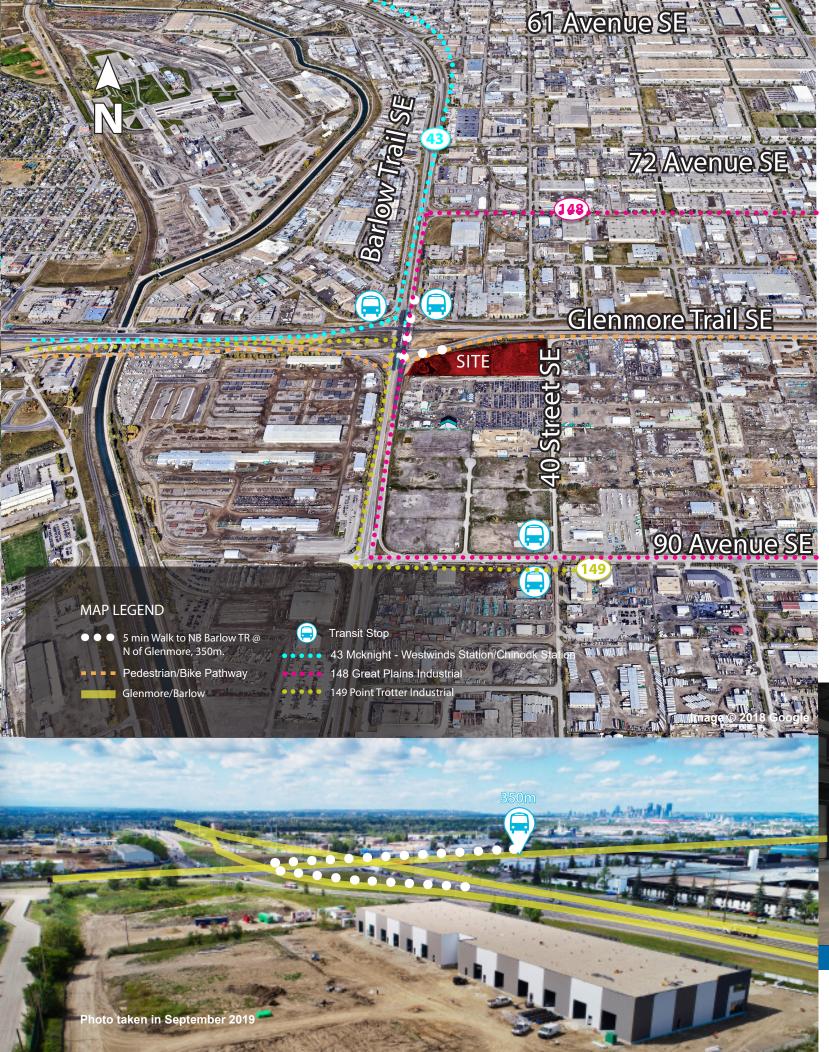

## SITE PLAN

opuscorp.ca

AMENITIES WITHIN 5 KM'S McDonalds Tim Hortons Dairy Queen Big Rock Brewery Subway Mr. Sub Brewsters Restaurant Mac's A&W KOOB Donairs Wonton King Money Mart Tandori Palace Solo Liquor Store Assante Health Calgary Soccer Centre Co-Op Gas Bar Kal Tire Servus Credit Union Glenmore Inn and Convention Centre

opuscorp.ca

Similar Projects opuscorp.ca

An Opportunity to Have it All

- **x** Superior Location
- x Unique small bay size
- ★ Exceptional Quality

3907 GLENMORE TRAIL SE 11.91 Acres of Industrial – General (I-G)