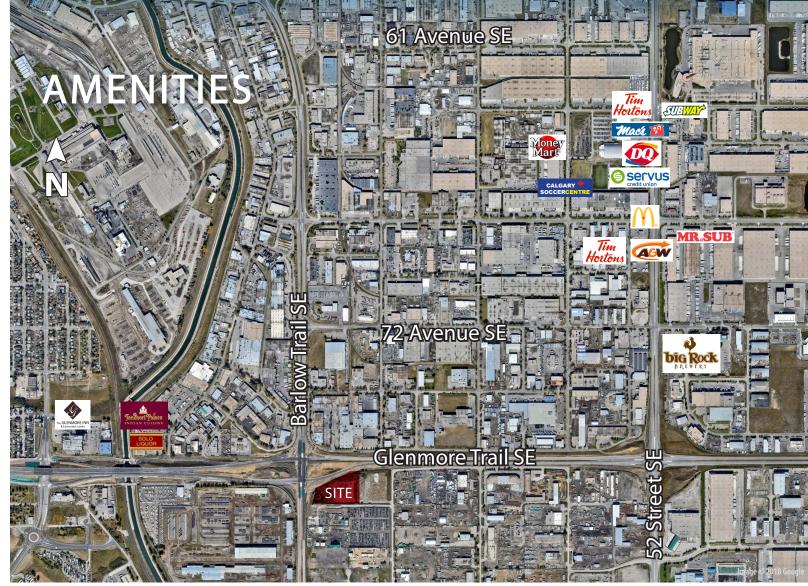

## SITE PLAN

opuscorp.ca

AMENITIES WITHIN 5 KM'S McDonalds Tim Hortons Dairy Queen Big Rock Brewery Subway Mr. Sub Brewsters Restaurant Mac's A&W KOOB Donairs Wonton King Money Mart Tandori Palace Solo Liquor Store Assante Health Calgary Soccer Centre Co-Op Gas Bar Kal Tire Servus Credit Union Glenmore Inn and Convention Centre