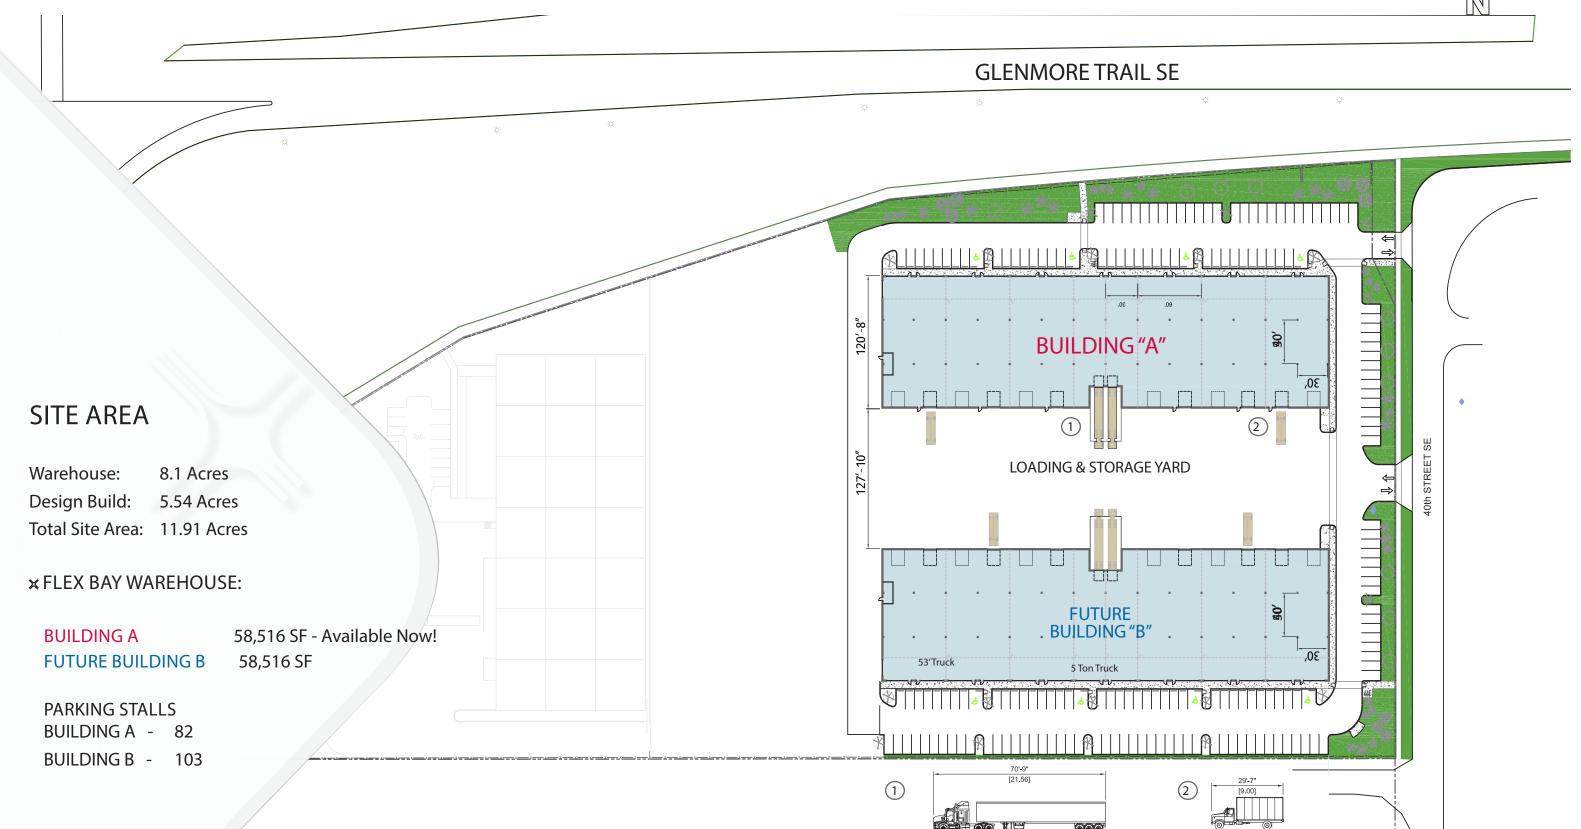

## SPECIFICATIONS BUILDING A

3.80 Acres

Site Area:

Municipal Address: 3907 Glenmore Trail SE

Zoning: I-G (Industrial General) **Building Size:** 58,516 SF Minimal Bay Size: 4,236 SF **Building Depth:** 120'8" Column Width: 30' X 50' Ceiling Height: 24' Clear Loading: 2 Docks (9'x10') 12 Drive-in (12'x14')

opuscorp.ca

Similar Projects opuscorp.ca

An Opportunity to Have it All

- **x** Superior Location
- x Unique small bay size
- ★ Exceptional Quality

3907 GLENMORE TRAIL SE 11.91 Acres of Industrial – General (I-G)