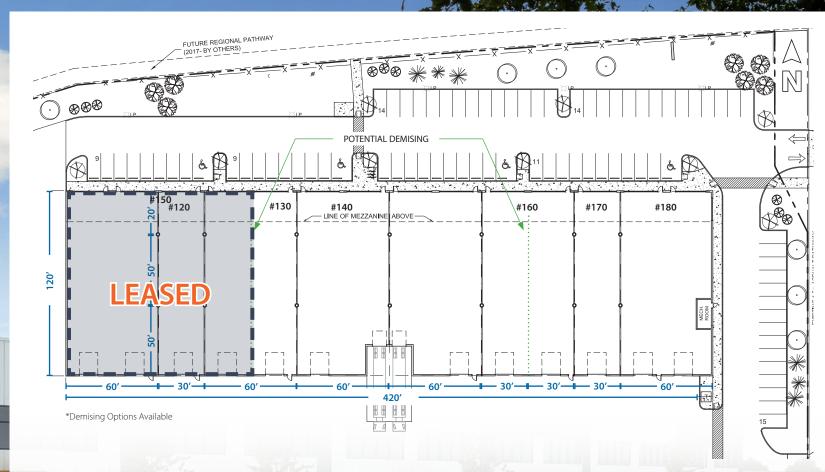

## UNIT PLAN

|   | UNIT# | TOTAL AREA<br>(SF) | MAIN FL<br>(SF) | MEZZANINE<br>(SF) | DOCKS<br>(9' x 10') | DRIVE-INS<br>(12' x 14') | ASKING RENT<br>(\$/SF/YR) |
|---|-------|--------------------|-----------------|-------------------|---------------------|--------------------------|---------------------------|
| 4 | 120   | 16,944             | 14,487          | 2,457             |                     | 4 NJE                    | LEASED (8)                |
|   | 130   | 4,850              | 4,236           | 614               |                     | 1                        | \$15.00<br>\$12.50        |
|   | 140   | 8,189              | 6,960           | 1,229             | 1                   | 1                        | \$15.00<br>\$12.50        |
|   | 150   | 8,189              | 6,960           | 1,229             | 1                   | 1                        | \$15.00<br>\$12.50        |
|   | 160   | 8,472              | 7,243           | 1,229             |                     | 2                        | \$15.00<br>\$12.50        |
|   | 170   | 4,236              | 3,622           | 614               |                     | 1                        | \$15.00<br>\$13.50        |
|   | 180   | 8,251              | 7,022           | 1,229             |                     | 2                        | \$15.00<br>\$12.50        |

opuscorp.ca

Similar Projects opuscorp.ca

An Opportunity to Have it All

- **x** Superior Location
- x Unique small bay size
- ★ Exceptional Quality

3907 GLENMORE TRAIL SE 11.91 Acres of Industrial – General (I-G)