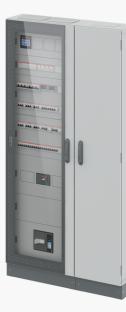

## 1. LV- Switchboards

 VEICO switchboard With customized Design Flexibility in Compartments, design and arrangements to meet customer requirements.

- VEICO switchboard is available 7000A, 120kA 1 Sec.
- VEICO switchboard Forms of internal separation from Form 1 to Form 4b type 6.
- Protection Class up to IP65.

## **6. VEICO- Distribution Panel Boards (VDB)**

VEICO- Distribution Panel Boards (VDB)

VEICO'S Distribution Board (VDB) is available up to 800A. The design comply with customer requirements and meets with IEC 61439-1 standard.