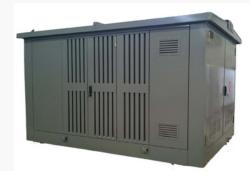

### 2. Package and Unit Substations-13.8KV&33KV

VEICO'S Package and Unit Substations are custom-built, factoryassembled tested units. They are designed and manufactured as per customer's specific needs and meets with IEC standards and Saudi Electricity Company (SEC) specifications. The design is provided with high level of flexibility to cover a wide range of applications.