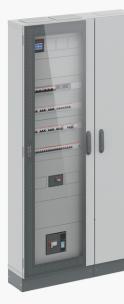

## 1. LV- Switchboards

 VEICO switchboard With customized Design Flexibility in Compartments, design and arrangements to meet customer requirements.

- VEICO switchboard is available 7000A, 120kA 1 Sec.
- VEICO switchboard Forms of internal separation from Form 1 to Form 4b type 6.
- Protection Class up to IP65.

## **6. VEICO- Distribution Panel Boards (VDB)**

VEICO- Distribution Panel Boards (VDB)

VEICO'S Distribution Board (VDB) is available up to 800A. The design comply with customer requirements and meets with IEC 61439-1 standard.