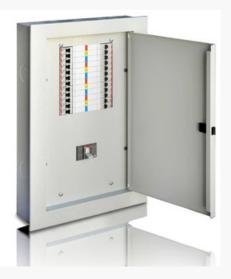

## 1. LV- Switchboards

 VEICO switchboard With customized Design Flexibility in Compartments, design and arrangements to meet customer requirements.

- VEICO switchboard is available 7000A, 120kA 1 Sec.
- VEICO switchboard Forms of internal separation from Form 1 to Form 4b type 6.
- Protection Class up to IP65.

## **6. VEICO- Distribution Panel Boards (VDB)**

VEICO- Distribution Panel Boards (VDB)

VEICO'S Distribution Board (VDB) is available up to 800A. The design comply with customer requirements and meets with IEC 61439-1 standard.