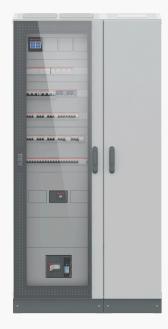

## 1. LV- Switchboards

 VEICO switchboard With customized Design Flexibility in Compartments, design and arrangements to meet customer requirements.

- VEICO switchboard is available 7000A, 120kA 1 Sec.
- VEICO switchboard Forms of internal separation from Form 1 to Form 4b type 6.
- Protection Class up to IP65.