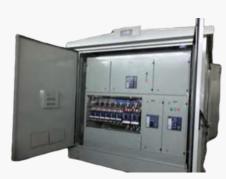

## 3. Motor Control Center (MCC)

VEICO designs and constructs MCCs according to Client Requirement that meets International Standards.

#### MCC TYPES

- Direct On-line
- Star/Delta
- Soft Start Unit
- Variable Speed Drive