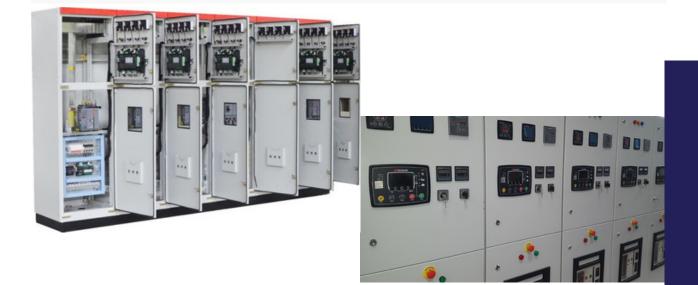

## **4. Synchronizing Panels**

Synchronizing Panels supply large amount of power by using multiple generators working in parallel on load sharing. Our high quality range of DG synchronizing panels is available with capacities that reaches 10000 A, as per Client Requirement and meets International Standards.