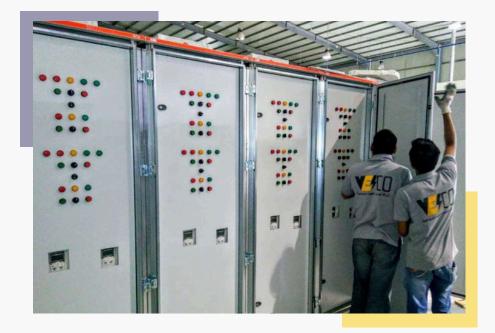

## 3. Motor Control Center (MCC)

VEICO designs and constructs MCCs according to Client Requirement that meets International Standards.

#### MCC TYPES

- Direct On-line
- Star/Delta
- Soft Start Unit
- Variable Speed Drive