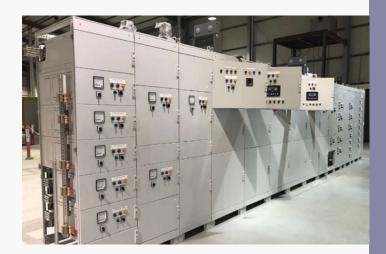

## 1. LV- Switchboards

 VEICO switchboard With customized Design Flexibility in Compartments, design and arrangements to meet customer requirements.

- VEICO switchboard is available 7000A, 120kA 1 Sec.
- VEICO switchboard Forms of internal separation from Form 1 to Form 4b type 6.
- Protection Class up to IP65.