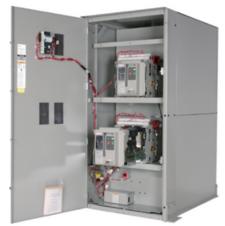

## 5. Manual/Automatic Transfer Switch (MTS/ATS)

Transfer Switches provide a solution to transfer of critical loads from main source to emergency source.

Transfer switches is available as

- Manual Transfer Switch (MTS).
- Automatic Transfer Switch (ATS).
- Automatic With Manual by-pass.