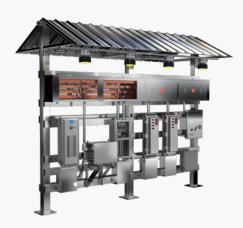

### 2. Package and Unit Substations-13.8KV&33KV

VEICO'S Package and Unit Substations are custom-built, factoryassembled tested units. They are designed and manufactured as per customer's specific needs and meets with IEC standards and Saudi Electricity Company (SEC) specifications. The design is provided with high level of flexibility to cover a wide range of applications.

## 3. Motor Control Center (MCC)

VEICO designs and constructs MCCs according to Client Requirement that meets International Standards.