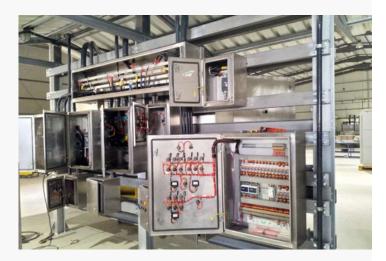

## 3. Motor Control Center (MCC)

VEICO designs and constructs MCCs according to Client Requirement that meets International Standards.

## **4. Synchronizing Panels**

Synchronizing Panels supply large amount of power by using multiple generators working in parallel on load sharing. Our high quality range of DG synchronizing panels is available with capacities that reaches 10000 A, as per Client Requirement and meets International Standards.