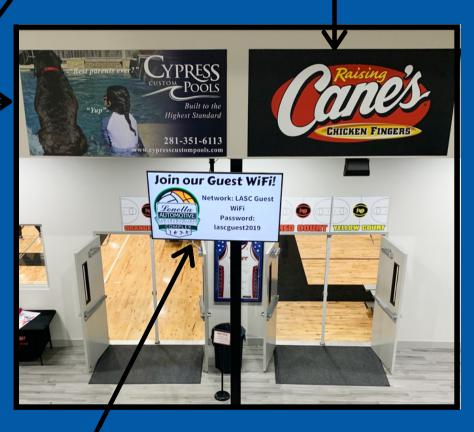

#### **Club-Level Sign**

• Customized (4'x8') coroplast sign prominently displayed in common area

Premium Placement: \$1,000/yr

Premium Plus Placement: \$1,500/yr

#### **Courtside Wall Banner**

- Customized (10'x18') vinyl banner displayed around outer facility walls
- High visibility from court-side and club levels
- Includes quarterly sponsor day

\$3,950/yr