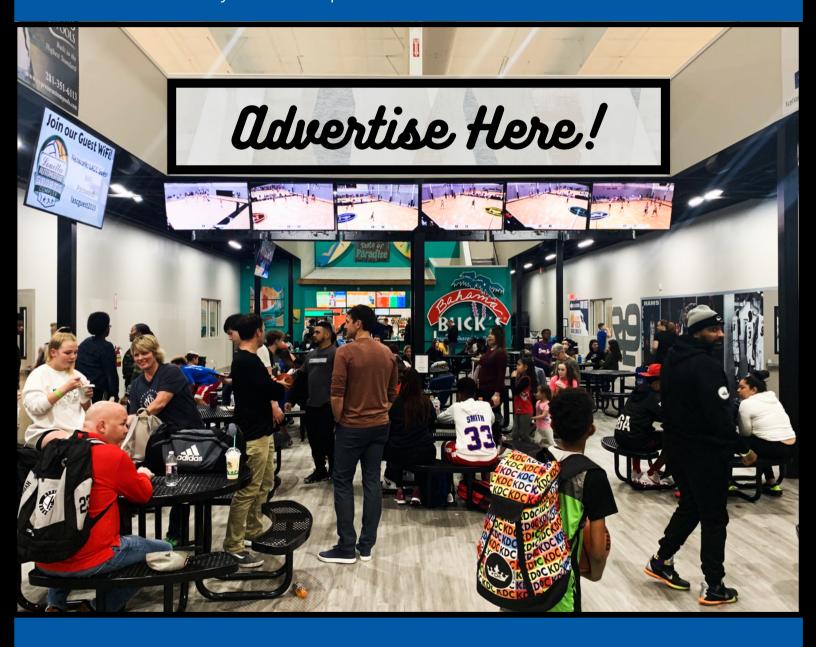

#### **TV Advertisements**

- 15- or 30-second advertising segment displayed on 75 inch TV within common area during all hours of operation
- Ads will rotate through every 7 minutes

15-seconds: 30 seconds: \$45/month \$65/month