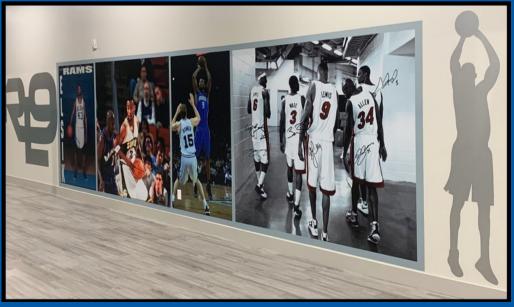

#### **Wall Sponsor**

- Customized vinyl wrap or painted wall section
- Largest available signage locations within the facility!
- Located in high-traffic areas
- 240-420 square feet

\$12,500 - \$25,000/yr