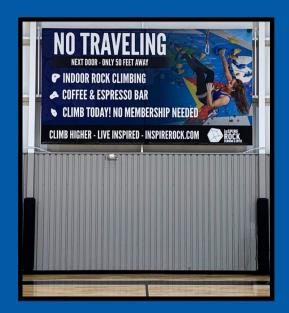

#### **Wall Sponsor**

- Customized vinyl wrap or painted wall section
- Largest available signage locations within the facility!
- Located in high-traffic areas
- 240-420 square feet

\$12,500 - \$25,000/yr