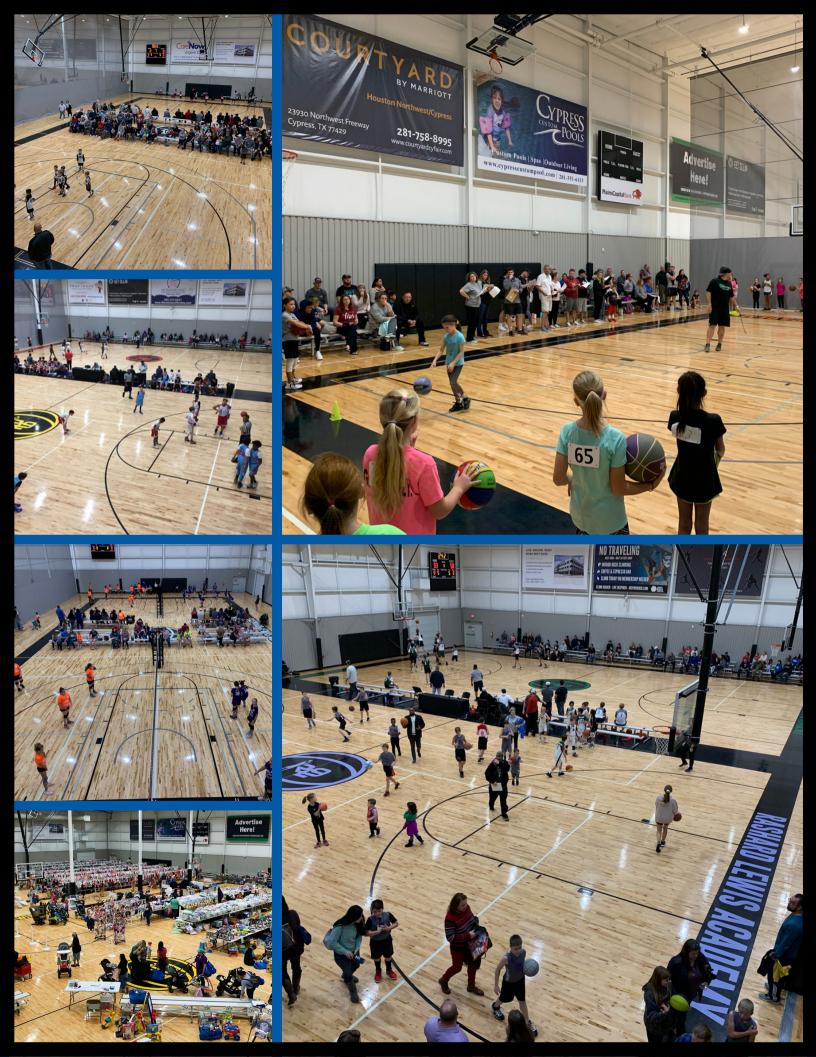

# We've got big plans for 2021!

- 40+ Basketball Tournaments
- 8 Basketball Leagues (ages 4-adult)
- 4 Volleyball Leagues (ages 6-18)
- 30k+ projected participants

#### **Courtside Wall Banner**

- Customized (10'x18') vinyl banner displayed around outer facility walls
- High visibility from court-side and club levels
- Includes quarterly sponsor day

\$3,950/yr

#### **Scoreboard Sponsor**

- Customized 3'x10' vinyl wrap attached directly to scoreboard panel
- Premier visibility and highest eye-traffic area!

\$10,000/yr

#### **Wall Sponsor**

- Customized vinyl wrap or painted wall section
- Largest available signage locations within the facility!
- Located in high-traffic areas
- 240-420 square feet

\$12,500 - \$25,000/yr