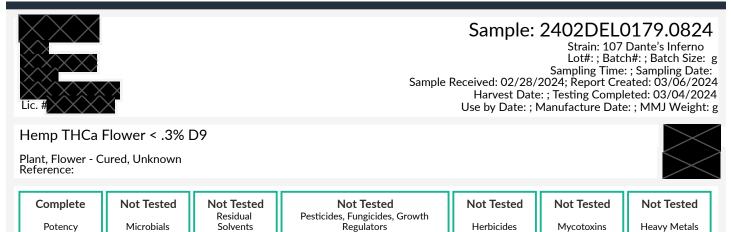

Certificate of Analysis

Verify authenticity of this COA by sending a copy to verify@deltaverdelab.com

|  | <b>30.45%</b><br>THC Max                 | <b>ND</b><br>CBD Max                   |  |
|--|------------------------------------------|----------------------------------------|--|
|  | <b>34.72%</b><br>Regulatory Cannabinoids | <b>34.72%</b><br>Total Cannabinoids Q3 |  |

## Cannabinoids

| Cannabinoid | LOQ  | Concentration | Concentration | Qualifiers |
|-------------|------|---------------|---------------|------------|
|             | %    | %             | mg/g          |            |
| CBC         | 2.00 | ND            | ND            |            |
| CBD         | 2.00 | ND            | ND            |            |
| CBDa        | 2.00 | ND            | ND            |            |
| CBG         | 2.00 | ND            | ND            |            |
| CBGa        | 2.00 | ND            | ND            |            |
| CBN         | 2.00 | ND            | ND            |            |
| ∆8-THC      | 2.00 | ND            | ND            |            |
| ∆9-THC      | 2.00 | ND            | ND            |            |
| THCa        | 2.00 | 34.72         | 347.2         |            |
| THCV        | 2.00 | ND            | ND            |            |
| Total       |      | 34.72         | 347.2         |            |

Qualifiers: D1,M2

Date Tested: 03/04/2024

Decision Rule: This Pass/Fail Result is in conformance with the qualifying specifications (D1,M2), described and set in guidelines A.A.C. 9 A.A.C. 17, effective September 7, 2021. SOP-134;THC Max = THCa \* 0.877 ±09-THC; CBD Max = CBDa \* 0.877 + CBD; LOQ = Limit of Quantitation; The reported result is based onsample weight with the applicable moisture content for that sample; Unless otherwise stated all quality control samples performed within specifications established by the Laboratory. ND = Not Detected'; NT = Not Tested; NR = Not Reported. Accredited to Standard ISO/IEC 17025:2017 by PILA #89963 for Testing. AZONA DEPARTMENT OF HEALTH SERVICES' WARNING: WARNING: WARNING: WARNING: wardia use can be addictive and can impair an individual's ability to drive a motor vehicle or operate heavy machiary. Marijuana smoke contains carcinogens and can lead to an increased risk for cancer, tachycardia, hypertension, heart attack, and lung infection. KEEP OUT OF REACH OF CHILDREN. Using Majuana during pregnancy could cause birth defects or other health issues to your unborn child.