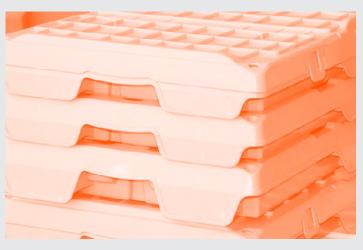

our trays have excellent stability with a simple slide & stack feature

Important features side & end handles & secure one piece clip on lid

5 rows

4 rows

96 per pallet

78 per pallet

CoreSafe<sup>™</sup> Grandé Specifications