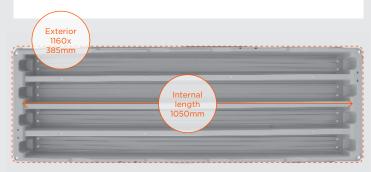

our trays have excellent stability with a simple slide & stack feature

Important features side & end handles & secure one piece clip on lid

5 rows

4 rows

96 per pallet

78 per pallet

CoreSafe<sup>™</sup> Grandé Specifications