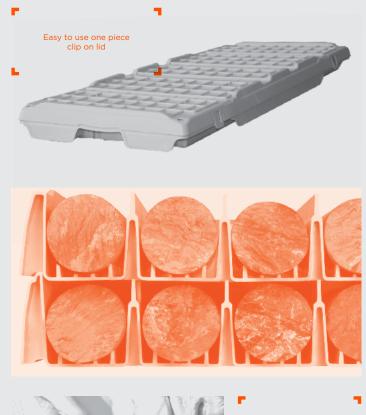

## CORESAFE

to keep the core oriented & stabilised

Resistance & durability impact & strength tested

to help reduce injuries

Our unique flat bottom trays work with roller conveyors, both lengthways & sideways

our trays have excellent stability with a simple slide & stack feature

Important features side & end handles & secure one piece clip on lid

5 rows

4 rows

96 per pallet

78 per pallet

CoreSafe<sup>™</sup> Grandé Specifications