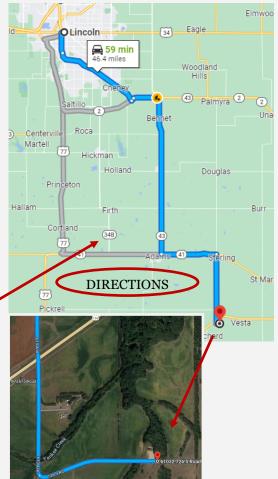

### Monday, November 27

Tagart Family Barn Holiday Lunch & Craft 61032 726.5 Road, Crab Orchard NE Time: 11:30am-2pm (Some search engines find 72650 easier)