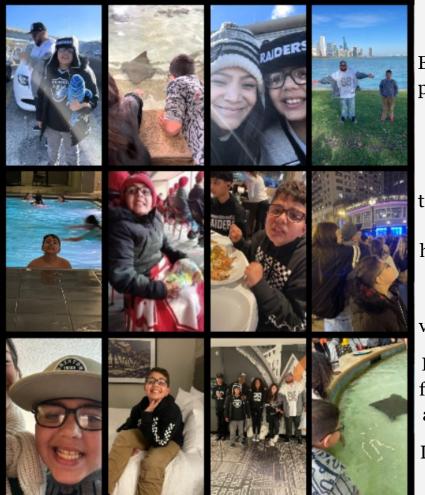

## MEMORIES

Elijah and his SLP family packed up their suitcases and headed to Chicago for a weekend getaway.

They took a little road trip, met up with friends, dined out, stayed in a hotel, went swimming in the pool, attended the Raider's game and visited Shedd Aquarium!

He also went home for a family visit and attended a Husker football game! LIFE IS GOOD ELIJAH!