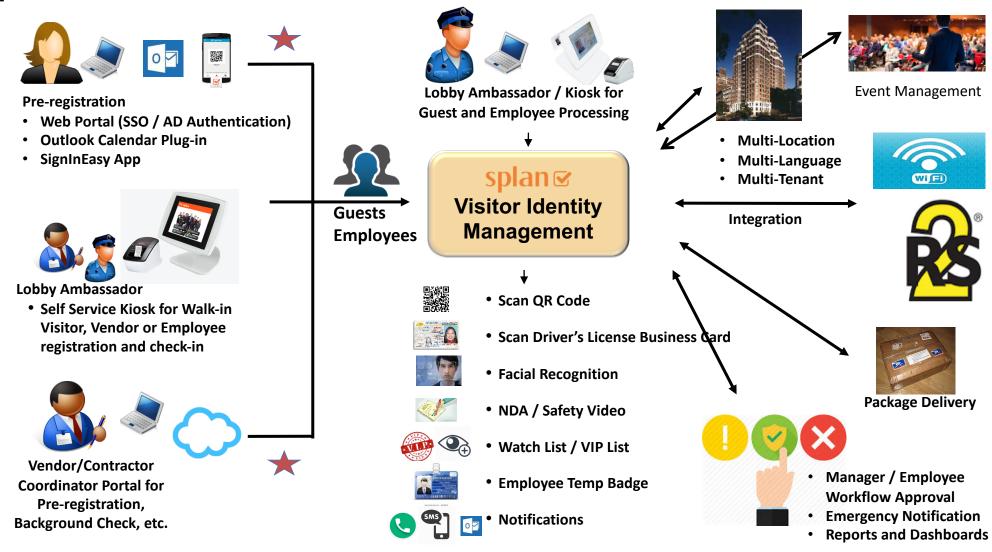

#### **Visitor Solution Summary**

Visitor Pre-Registration (Web Portal, Outlook)

Kiosk Self Service Check In / Out and Print Badge Scan Driver
License/Passport/
Business Card

Check in / Check out with QR Code,
SignInEasy App

Watch List VIP List

Capture and Store NDA

Display Safety Video

SMS / Email / Phone call Notifications

Multi-lobby with Centralized Visitor Management

Integrations to Lenel Outlook, Guest WiFi, etc.

Active
Directory/Google
Authentication/
SSO

Multi-Language
Multi-Tenant
Multi-Vendor and
Event Management

Reports & Real-Time
Dashboards
On Premise or Cloud
Deployments

#### Splan Event Management Summary

Events Maintenance

Online Registration

Easy Checkin process for Event attendees Different Authentication Types

Easy checkin for Employees using their badges

**Email/SMS Notification** 

Self Service Kiosk Badge Print

Admin app for event coordinator

**Broadcast Messages** 

Reports & Dashboards
Available 24 X 7

Mobile App/Remote
Access

Excellent Customer
Support
Cloud & Low TCO