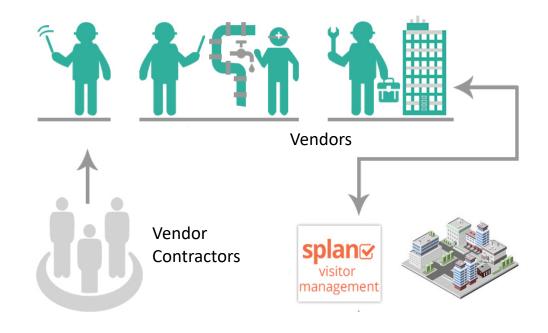

#### Splan Vendor Contractor Management

Vendor Module allows for secure and holistic record keeping and reporting of all vendor and contractor activities on site for companies using Splan Visitor

Vendor Module offloads workflow process responsibility to trusted Vendor partners

Verification of required licenses, credentials and identification can be responsibility of Vendor company as part of contract

Potential \$\$ cost savings through fraud reduction in billing