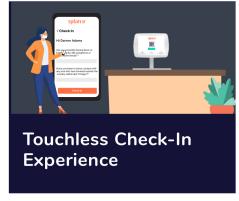

#### Lobby Experience – Visitor Check-In

#### **Visitor Solution Summary**

Visitor Pre-Registration (Web Portal, Outlook)

Kiosk Self Service Check In / Out and Print Badge Scan Driver
License/Passport/
Business Card

Check in / Check out with QR Code,
SignInEasy App