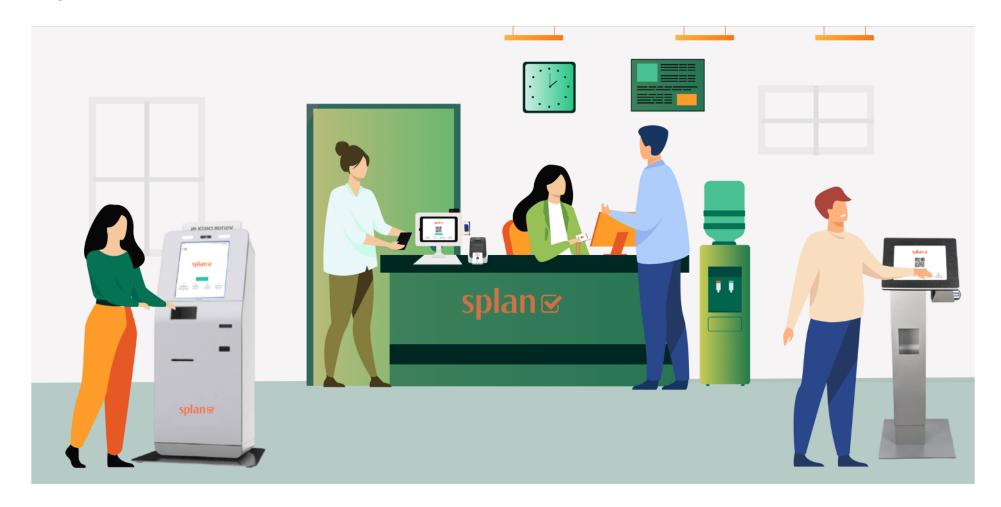

#### Lobby Experience – Visitor Check-In

#### **Visitor Solution Summary**

Visitor Pre-Registration (Web Portal, Outlook)

Kiosk Self Service Check In / Out and Print Badge Scan Driver
License/Passport/
Business Card

Check in / Check out with QR Code,
SignInEasy App