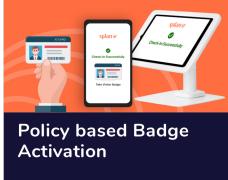

#### **Visitor Solution Summary**

Visitor Pre-Registration (Web Portal, Outlook)

Kiosk Self Service Check In / Out and Print Badge Scan Driver
License/Passport/
Business Card

Check in / Check out with QR Code,
SignInEasy App