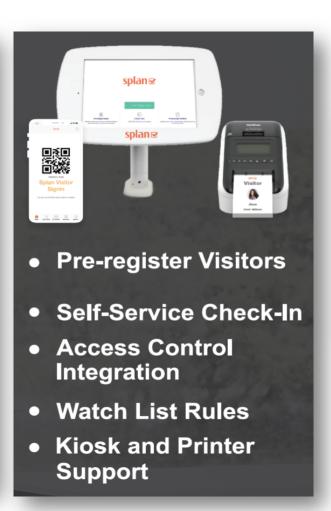

#### Lobby Experience – Visitor Check-In

#### **Visitor Solution Summary**

Visitor Pre-Registration (Web Portal, Outlook)

Kiosk Self Service Check In / Out and Print Badge Scan Driver
License/Passport/
Business Card

Check in / Check out with QR Code,
SignInEasy App

Watch List VIP List

Capture and Store NDA

Display Safety Video

SMS / Email / Phone call Notifications

Multi-lobby with Centralized Visitor Management

Integrations to Lenel Outlook, Guest WiFi, etc.

Active
Directory/Google
Authentication/
SSO