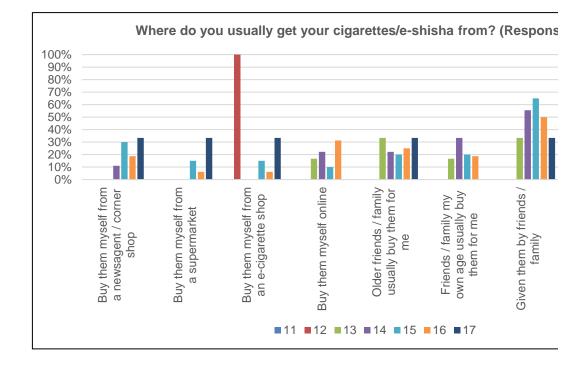

## \$Q15\_Get\_eshisha\*q0002 (

|                                                            |       | 11 | 12 | 13 | 14 |
|------------------------------------------------------------|-------|----|----|----|----|
| <b>\$Q15_Get</b> Buy them myself from a newsagent / corner | Count | 0  | 0  | 0  | 1  |

| _eshisha <sup>a</sup>                    | shop                                             | % within q0002 | 0.0%   | 0.0%   | 0.0%  | 11.1% |
|------------------------------------------|--------------------------------------------------|----------------|--------|--------|-------|-------|
|                                          | Buy them myself from a supermarket               | Count          | 0      | 0      | 0     | 0     |
| Buy them myself from an e-cigarette shop | % within q0002                                   | 0.0%           | 0.0%   | 0.0%   | 0.0%  |       |
|                                          | Count                                            | 0              | 1      | 0      | 0     |       |
|                                          |                                                  | % within q0002 | 0.0%   | 100.0% | 0.0%  | 0.0%  |
|                                          | Buy them myself online                           | Count          | 0      | 0      | 1     | 2     |
|                                          |                                                  | % within q0002 | 0.0%   | 0.0%   | 16.7% | 22.2% |
|                                          | Older friends / family usually buy them for me   | Count          | 0      | 0      | 2     | 2     |
|                                          |                                                  | % within q0002 | 0.0%   | 0.0%   | 33.3% | 22.2% |
|                                          | Friends / family my own age usually buy them for | Count          | 0      | 0      | 1     | 3     |
| me                                       | me                                               | % within q0002 | 0.0%   | 0.0%   | 16.7% | 33.3% |
|                                          | Given them by friends / family                   | Count          | 0      | 0      | 2     | 5     |
|                                          |                                                  | % within q0002 | 0.0%   | 0.0%   | 33.3% | 55.6% |
| Take them from family without            | Take them from family without them knowing       | Count          | 0      | 0      | 1     | 2     |
|                                          |                                                  | % within q0002 | 0.0%   | 0.0%   | 16.7% | 22.2% |
|                                          | Other                                            | Count          | 1      | 0      | 1     | 0     |
|                                          |                                                  | % within q0002 | 100.0% | 0.0%   | 16.7% | 0.0%  |
| Total                                    |                                                  | Count          | 1      | 1      | 6     | 9     |

Percentages and totals are based on respondents.

a. Dichotomy group tabulated at value 1.

#### Responses only

| Where do you usually get your e-<br>cigarettes/e-shisha from? | 11     | 12     | 13    | 14    |
|---------------------------------------------------------------|--------|--------|-------|-------|
| Buy them myself from a newsagent / corner shop                | 0.0%   | 0.0%   | 0.0%  | 11.1% |
| Buy them myself from a supermarket                            | 0.0%   | 0.0%   | 0.0%  | 0.0%  |
| Buy them myself from an e-cigarette shop                      | 0.0%   | 100.0% | 0.0%  | 0.0%  |
| Buy them myself online                                        | 0.0%   | 0.0%   | 16.7% | 22.2% |
| Older friends / family usually buy them for me                | 0.0%   | 0.0%   | 33.3% | 22.2% |
| Friends / family my own age usually buy them for me           | 0.0%   | 0.0%   | 16.7% | 33.3% |
| Given them by friends / family                                | 0.0%   | 0.0%   | 33.3% | 55.6% |
| Take them from family without them knowing                    | 0.0%   | 0.0%   | 16.7% | 22.2% |
| Other                                                         | 100.0% | 0.0%   | 16.7% | 0.0%  |

| 15    | 16    | 17    |
|-------|-------|-------|
| 30.0% | 18.8% | 33.3% |
| 15.0% | 6.3%  | 33.3% |
| 15.0% | 6.3%  | 33.3% |
| 10.0% | 31.3% | 0.0%  |
| 20.0% | 25.0% | 33.3% |
| 20.0% | 18.8% | 0.0%  |
| 65.0% | 50.0% | 33.3% |
| 15.0% | 12.5% | 0.0%  |
| 5.0%  | 6.3%  | 0.0%  |