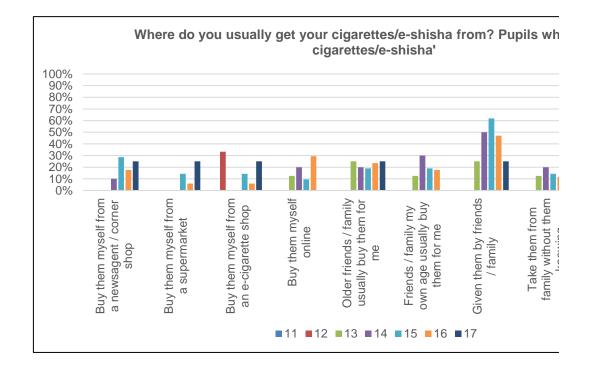

# \$Q15\_Buy\_eshisha\_missing\*q0

|                      |                                                  |                | 44     | 10    | 10    |       |
|----------------------|--------------------------------------------------|----------------|--------|-------|-------|-------|
| <u> </u>             |                                                  | <u> </u>       | 11     | 12    | 13    | 14    |
| _eshisha_            | Buy them myself from a newsagent / corner shop   | Count          | 0      | 0     | 0     | 1     |
| missing <sup>a</sup> |                                                  | % within       | 0.0%   | 0.0%  | 0.0%  | 10.0% |
|                      |                                                  | q0002          |        |       |       |       |
|                      | Buy them myself from a supermarket               | Count          | 0      | 0     | 0     | 0     |
|                      |                                                  | % within q0002 | 0.0%   | 0.0%  | 0.0%  | 0.0%  |
|                      | Buy them myself from an e-cigarette shop         | Count          | 0      | 1     | 0     | 0     |
|                      | Buy them mysell nom an e-cigarette shop          | Count          | 0      | '     | 0     | 0     |
|                      |                                                  | % within q0002 | 0.0%   | 33.3% | 0.0%  | 0.0%  |
|                      | Buy them myself online                           | Count          | 0      | 0     | 1     | 2     |
| (                    | ,                                                | % within q0002 | 0.0%   | 0.0%  | 12.5% | 20.0% |
|                      | Older friends / family usually buy them for me   | Count          | 0      | 0     | 2     | 2     |
|                      |                                                  | % within q0002 | 0.0%   | 0.0%  | 25.0% | 20.0% |
|                      | Friends / family my own age usually buy them for | •              | 0      | 0     | 1     | 3     |
|                      | me                                               | % within q0002 | 0.0%   | 0.0%  | 12.5% | 30.0% |
|                      | Given them by friends / family                   | Count          | 0      | 0     | 2     | 5     |
|                      |                                                  | % within q0002 | 0.0%   | 0.0%  | 25.0% | 50.0% |
|                      | Take them from family without them knowing       | Count          | 0      | 0     | 1     | 2     |
| Other<br>Not answ    |                                                  | % within q0002 | 0.0%   | 0.0%  | 12.5% | 20.0% |
|                      | Other                                            | Count          | 1      | 0     | 1     | 0     |
|                      |                                                  | % within q0002 | 100.0% | 0.0%  | 12.5% | 0.0%  |
|                      | Not answered                                     | Count          | 0      | 2     | 2     | 1     |
|                      |                                                  | % within q0002 | 0.0%   | 66.7% | 25.0% | 10.0% |
| Total                |                                                  | Count          | 1      | 3     | 8     | 10    |

Percentages and totals are based on respondents.

a. Dichotomy group tabulated at value 1.

| Where do you usually get your e-<br>cigarettes/e-shisha from? | 11     | 12    | 13    | 14    |
|---------------------------------------------------------------|--------|-------|-------|-------|
| Buy them myself from a newsagent / corner shop                | 0.0%   | 0.0%  | 0.0%  | 10.0% |
| Buy them myself from a supermarket                            | 0.0%   | 0.0%  | 0.0%  | 0.0%  |
| Buy them myself from an e-cigarette shop                      | 0.0%   | 33.3% | 0.0%  | 0.0%  |
| Buy them myself online                                        | 0.0%   | 0.0%  | 12.5% | 20.0% |
| Older friends / family usually buy them for me                | 0.0%   | 0.0%  | 25.0% | 20.0% |
| Friends / family my own age usually buy them for me           | 0.0%   | 0.0%  | 12.5% | 30.0% |
| Given them by friends / family                                | 0.0%   | 0.0%  | 25.0% | 50.0% |
| Take them from family without them knowing                    | 0.0%   | 0.0%  | 12.5% | 20.0% |
| Other                                                         | 100.0% | 0.0%  | 12.5% | 0.0%  |
| Not answered                                                  | 0.0%   | 66.7% | 25.0% | 10.0% |

| 15    | 16    | 17    |
|-------|-------|-------|
| 28.6% | 17.6% | 25.0% |
| 14.3% | 5.9%  | 25.0% |
| 14.3% | 5.9%  | 25.0% |
| 9.5%  | 29.4% | 0.0%  |
| 19.0% | 23.5% | 25.0% |
| 19.0% | 17.6% | 0.0%  |
| 61.9% | 47.1% | 25.0% |
| 14.3% | 11.8% | 0.0%  |
| 4.8%  | 5.9%  | 0.0%  |
| 4.8%  | 5.9%  | 25.0% |