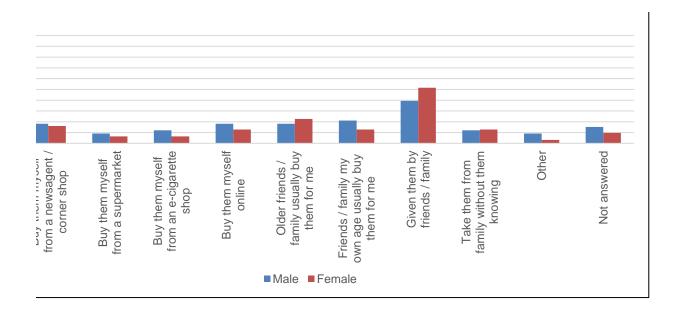

## Pupils who 'use e-cigarettes/e-shisha'

| Where do you usually get your e-cigarettes/e-<br>shisha from? | Male  | Female |
|---------------------------------------------------------------|-------|--------|
| Buy them myself from a newsagent / corner shop                | 18.2% | 16.1%  |

| Buy them myself from a supermarket                  | 9.1%  | 6.5%  |
|-----------------------------------------------------|-------|-------|
| Buy them myself from an e-cigarette shop            | 12.1% | 6.5%  |
| Buy them myself online                              | 18.2% | 12.9% |
| Older friends / family usually buy them for me      | 18.2% | 22.6% |
| Friends / family my own age usually buy them for me | 21.2% | 12.9% |
| Given them by friends / family                      | 39.4% | 51.6% |
| Take them from family without them knowing          | 12.1% | 12.9% |
| Other                                               | 9.1%  | 3.2%  |
| Not answered                                        | 15.2% | 9.7%  |