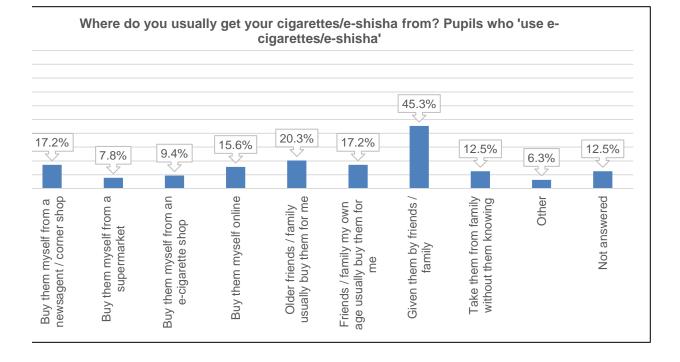

## Pupils who 'use e-cigarettes/e-shisha'

| Where do you usually get your e-cigarettes/e-<br>shisha from? | N  | Percent of<br>Cases |
|---------------------------------------------------------------|----|---------------------|
| Buy them myself from a newsagent / corner shop                | 11 | 17.2%               |
| Buy them myself from a supermarket                            | 5  | 7.8%                |
| Buy them myself from an e-cigarette shop                      | 6  | 9.4%                |
| Buy them myself online                                        | 10 | 15.6%               |
| Older friends / family usually buy them for me                | 13 | 20.3%               |
| Friends / family my own age usually buy them for me           | 11 | 17.2%               |
| Given them by friends / family                                | 29 | 45.3%               |
| Take them from family without them knowing                    | 8  | 12.5%               |
| Other                                                         | 4  | 6.3%                |
| Not answered                                                  | 8  | 12.5%               |