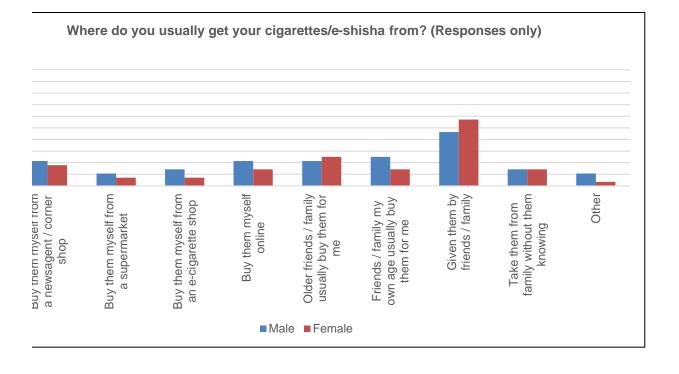

## Pupils who 'use e-cigarettes/e-shisha'

| Where do you usually get your e-cigarettes/e-<br>shisha from? | Male  | Female |
|---------------------------------------------------------------|-------|--------|
| Buy them myself from a newsagent / corner shop                | 18.2% | 16.1%  |

| Buy them myself from a supermarket                  | 9.1%  | 6.5%  |
|-----------------------------------------------------|-------|-------|
| Buy them myself from an e-cigarette shop            | 12.1% | 6.5%  |
| Buy them myself online                              | 18.2% | 12.9% |
| Older friends / family usually buy them for me      | 18.2% | 22.6% |
| Friends / family my own age usually buy them for me | 21.2% | 12.9% |
| Given them by friends / family                      | 39.4% | 51.6% |
| Take them from family without them knowing          | 12.1% | 12.9% |
| Other                                               | 9.1%  | 3.2%  |
| Not answered                                        | 15.2% | 9.7%  |

#### Responses only

| Where do you usually get your e-cigarettes/e-<br>shisha from? | Male  | Female |
|---------------------------------------------------------------|-------|--------|
| Buy them myself from a newsagent / corner shop                | 21.4% | 17.9%  |
| Buy them myself from a supermarket                            | 10.7% | 7.1%   |
| Buy them myself from an e-cigarette shop                      | 14.3% | 7.1%   |
| Buy them myself online                                        | 21.4% | 14.3%  |
| Older friends / family usually buy them for me                | 21.4% | 25.0%  |
| Friends / family my own age usually buy them for me           | 25.0% | 14.3%  |
| Given them by friends / family                                | 46.4% | 57.1%  |
| Take them from family without them knowing                    | 14.3% | 14.3%  |
| Other                                                         | 10.7% | 3.6%   |