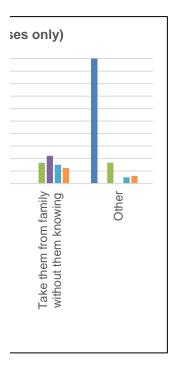

### Responses only

| Where do you usually get your e-cigarettes/e-<br>shisha from? | N  | Percent of<br>Cases |
|---------------------------------------------------------------|----|---------------------|
| Buy them myself from a newsagent / corner shop                | 11 | 19.6%               |
| Buy them myself from a supermarket                            | 5  | 8.9%                |
| Buy them myself from an e-cigarette shop                      | 6  | 10.7%               |
| Buy them myself online                                        | 10 | 17.9%               |
| Older friends / family usually buy them for me                | 13 | 23.2%               |
| Friends / family my own age usually buy them for me           | 11 | 19.6%               |
| Given them by friends / family                                | 29 | 51.8%               |
| Take them from family without them knowing                    | 8  | 14.3%               |
| Other                                                         | 4  | 7.1%                |