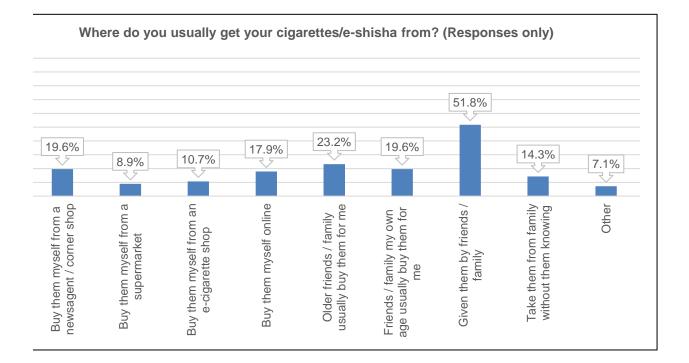

### Responses only

| Where do you usually get your e-cigarettes/e-<br>shisha from? | N  | Percent of<br>Cases |
|---------------------------------------------------------------|----|---------------------|
| Buy them myself from a newsagent / corner shop                | 11 | 19.6%               |
| Buy them myself from a supermarket                            | 5  | 8.9%                |
| Buy them myself from an e-cigarette shop                      | 6  | 10.7%               |
| Buy them myself online                                        | 10 | 17.9%               |
| Older friends / family usually buy them for me                | 13 | 23.2%               |
| Friends / family my own age usually buy them for me           | 11 | 19.6%               |
| Given them by friends / family                                | 29 | 51.8%               |
| Take them from family without them knowing                    | 8  | 14.3%               |
| Other                                                         | 4  | 7.1%                |