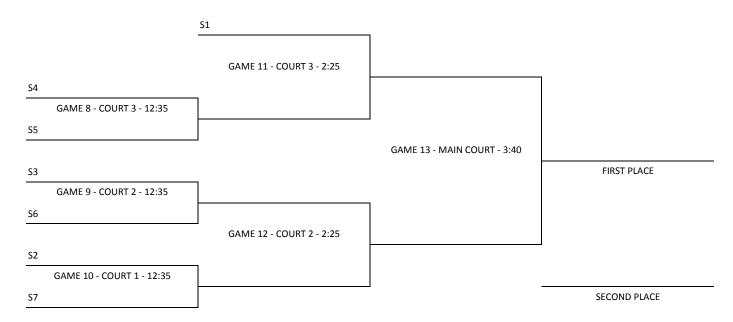

## 2019 6th Grade Tournament - Sunday, January 6

EACH TEAM PLAYS TWO ROUND ROBIN GAMES TO DETERMINE SEEDING IN A SINGLE ELIMINATION BRACKET

| TIME  | COURT 1                          | COURT 2                             | COURT 3                     |  |
|-------|----------------------------------|-------------------------------------|-----------------------------|--|
| 8:00  | GREEN BAY SOUTHWEST VS. KIMBERLY | ST. MARY'S SPRINGS VS. NEENAH WHITE | NEW LONDON VS. KIEL         |  |
| 8:55  |                                  |                                     |                             |  |
| 9:50  | KIMBERLY VS. ST. MARY'S SPRINGS  | MARINETTE VS. GREEN BAY SOUTHWEST   |                             |  |
| 10:45 |                                  | KIEL VS. MARINETTE                  | NEENAH WHITE VS. NEW LONDON |  |

|      | SEEDING AFTER ROUND ROBIN GAMES DETERMINED BY:         |
|------|--------------------------------------------------------|
| 1. \ | NON-LOSS RECORD                                        |
| 2. F | EWEST POINTS ALLOWED IN FIRST HALVES OF ALL POOL GAMES |
| 3. N | MOST POINTS SCORED IN FIRST HALVES OF ALL POOL GAMES   |
| 4. ( | COIN FLIP                                              |