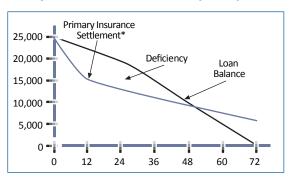

# NOW YOU CAN PROTECT YOURSELF IF YOUR VEHICLE IS TOTALED!

THE VALUE YOUR INSURANCE COMPANY WILL PLACE ON YOUR VEHICLE MAY BE SUBSTANTIALLY LESS THAN THE AMOUNT YOU OWE.

## Why take chances with your investment?

In the event that your vehicle is stolen, accidentally damaged beyond repair, or otherwise declared an insured total loss, your insurance company pays the actual cash value of the vehicle at the time of loss—

### not what the vehicle's really worth to you!

You remain liable for payment of the difference between your insurance company's settlement and the balance of your loan/lease.

This deficiency, added to the amount of your deductible, time lost from work, rental car costs, replacement vehicle, and other expenses, can easily be thousands of dollars.

## Money that comes out of your pocket!

\*Vehicle actual cash value (less) consumer deductible.

- All risk protection!
- Protection is provided for the term of your loan/lease, up to **84** months.
- Protection is applicable for vehicles valued up to \$100,000.00 at time of purchase!
- Benefits paid up to \$50,000.00!
- Deductible covered up to \$1,000.00!
- Minimal monthly cost!

The information on the graphs is for illustrative purposes only. Actual amounts in relation to specific loans and vehicles may vary.

Be sure to carefully read the APPI, Inc. GAP Deficiency Waiver Contract, because all benefits referenced herein are subject to specific limitations, exclusions, and conditions as set forth therein.