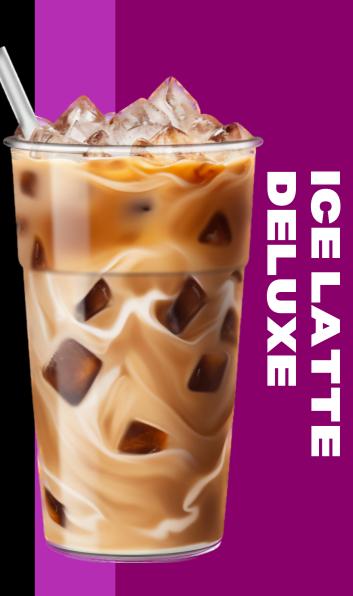

#### COFFEE

| LATTE         | £3.95 |
|---------------|-------|
| CAPPUCCINO    | £3.95 |
| FLAT WHITE    | £3.95 |
| AMERICANO     | £3.95 |
| ESPRESSO      | £2.95 |
| ICED LATTE    | £4.95 |
| HOT CHOCOLATE | £3.95 |