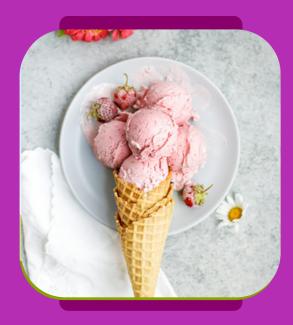

| TEA             |       |
|-----------------|-------|
| GREEN TEA       | £2.95 |
| BREAKFAST TEA   | £2.95 |
| PEPPER MINT TEA | £2.95 |
| FRESH MINT TEA  | £2.95 |

| GELATO   |       |
|----------|-------|
| 1 SCOOP  | £2.95 |
| 2 SCOOPS | £5.45 |
| 3 SCOOPS | £7.25 |

CONE £0.65

Please let your server know if you have any allergies or intolerances so we can provide a full list of allergens.

Please note all our gelato is made in an area that contains allergens including dairy, gluten, nuts, peanuts, soya. Subsequently there is a risk of cross contamination in all our products.