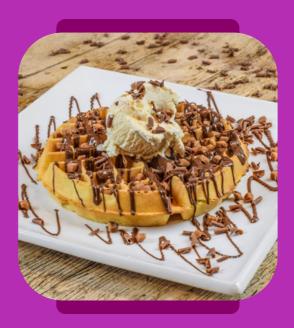

#### CREPES & WAFFLES

WAFFLE IS SHOWERED WITH WHITE & MILK CHOCOLATE SAUCE, CHOCOLATE SHAVINGS AND SERVED WITH A SCOOP OF VANILLA ICE CREAM

| BUENO           | £8.45 |
|-----------------|-------|
| OREO            | £8.45 |
| FERRERO         | £8.45 |
| M&M             | £8.45 |
| STRAWBERRY      | £8.45 |
| BANANA          | £8.45 |
| +EXTRA TOPPINGS | £0.50 |