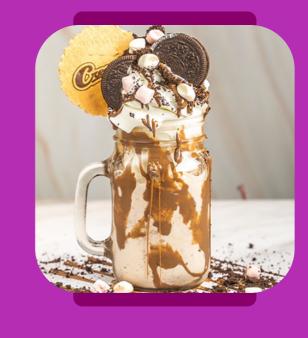

| MILKSHAKES         |       |
|--------------------|-------|
| BUENO              | £5.45 |
| OREO               | £5.45 |
| FERRERO            | £5.45 |
| M&M                | £5.45 |
| LOTUS              | £5.45 |
| VANILLA            | £4.95 |
| RAINBOW CAKE SHAKE | £8.95 |
| OREO CAKE SHAKE    | £8.95 |