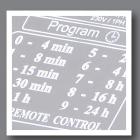

The BMV is controlled via a microprocessor with nine selectable timer settings. An LED indicator indicates the program selected, while a valve open light confirms drain operation. When you need reliable condensate removal, no other drain provides peace of mind like the BMV.

### **SPECIFICATIONS**

Compact modern design

LED program indicator

Valve open indicator

Nine pre-set programs

| Maximum Compressor Capacity       |                     | Unlimited                                                      |
|-----------------------------------|---------------------|----------------------------------------------------------------|
| Inlet / Outlet Connection Options |                     | ½", ½", ¾" & 1" NPT                                            |
| Discharge Valve                   | Orifice Diameter    | 12 mm                                                          |
|                                   | Туре                | Motorized ball valve                                           |
|                                   | Valve Body Material | Standard: Nickle plated brass<br>Optional: Stainless steel (1) |
|                                   | Valve Ball Material | Stainless steel                                                |
|                                   | Seal Material       | Viton (FPM) & Teflon                                           |
| Operating Pressure                | Minimum             | 0 psig                                                         |
|                                   | Maximum             | 720 psig                                                       |
| Condensate<br>Temperature         | Minimum             | 34°F                                                           |
|                                   | Maximum             | 140°F                                                          |
| Voltage Options                   | DC                  | 12 or 24 VDC                                                   |
|                                   | AC                  | 24, 115, 230 or 380 VAC                                        |
| Timer Range                       | Open                | 3 ½ seconds to 15 minutes                                      |
|                                   | Closed              | 4 minutes to 24 hours                                          |
| Battery Backup                    |                     | 4 x AA 1.5V batteries                                          |
| Electrical Enclosure              |                     | NEMA 4 / IP65                                                  |