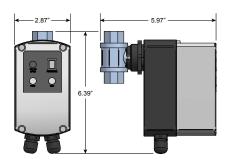

### **SPECIFICATIONS**

Compact modern design

LED program indicator

Valve open indicator

Nine pre-set programs

| Maximum Compressor Capacity       |                     | Unlimited                                                      |
|-----------------------------------|---------------------|----------------------------------------------------------------|
| Inlet / Outlet Connection Options |                     | ½", ½", ¾" & 1" NPT                                            |
| Discharge Valve                   | Orifice Diameter    | 12 mm                                                          |
|                                   | Туре                | Motorized ball valve                                           |
|                                   | Valve Body Material | Standard: Nickle plated brass<br>Optional: Stainless steel (1) |
|                                   | Valve Ball Material | Stainless steel                                                |
|                                   | Seal Material       | Viton (FPM) & Teflon                                           |
| Operating Pressure                | Minimum             | 0 psig                                                         |
|                                   | Maximum             | 720 psig                                                       |
| Condensate<br>Temperature         | Minimum             | 34°F                                                           |
|                                   | Maximum             | 140°F                                                          |
| Voltage Options                   | DC                  | 12 or 24 VDC                                                   |
|                                   | AC                  | 24, 115, 230 or 380 VAC                                        |
| Timer Range                       | Open                | 3 ½ seconds to 15 minutes                                      |
|                                   | Closed              | 4 minutes to 24 hours                                          |
| Battery Backup                    |                     | 4 x AA 1.5V batteries                                          |
| Electrical Enclosure              |                     | NEMA 4 / IP65                                                  |