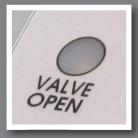

The BMV is controlled via a microprocessor with nine selectable timer settings. An LED indicator indicates the program selected, while a valve open light confirms drain operation. When you need reliable condensate removal, no other drain provides peace of mind like the BMV.

### **SPECIFICATIONS**

Compact modern design

LED program indicator

Valve open indicator

Nine pre-set programs

| Maximum Compressor Capacity       |                     | Unlimited                                                      |
|-----------------------------------|---------------------|----------------------------------------------------------------|
| Inlet / Outlet Connection Options |                     | ½", ½", ¾" & 1" NPT                                            |
| Discharge Valve                   | Orifice Diameter    | 12 mm                                                          |
|                                   | Туре                | Motorized ball valve                                           |
|                                   | Valve Body Material | Standard: Nickle plated brass<br>Optional: Stainless steel (1) |
|                                   | Valve Ball Material | Stainless steel                                                |
|                                   | Seal Material       | Viton (FPM) & Teflon                                           |
| Operating Pressure                | Minimum             | 0 psig                                                         |
|                                   | Maximum             | 720 psig                                                       |
| Condensate<br>Temperature         | Minimum             | 34°F                                                           |
|                                   | Maximum             | 140°F                                                          |
| Voltage Options                   | DC                  | 12 or 24 VDC                                                   |
|                                   | AC                  | 24, 115, 230 or 380 VAC                                        |
| Timer Range                       | Open                | 3 ½ seconds to 15 minutes                                      |
|                                   | Closed              | 4 minutes to 24 hours                                          |
| Battery Backup                    |                     | 4 x AA 1.5V batteries                                          |
| Electrical Enclosure              |                     | NEMA 4 / IP65                                                  |