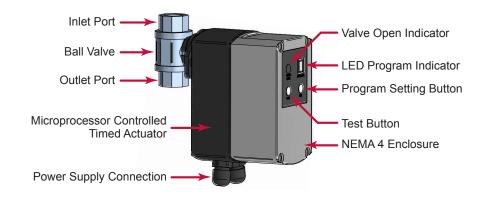

#### MICROPROCESSOR OPERATED BALL VALVE

The BMV is the optimum condensate drain for difficult applications with high condensate flows and heavy particulate loads. With a wide, uncloggable ball valve operated by a powerful motor, and battery back-up for power outages, the BMV provides reliable, unstoppable condensate removal when other drains have failed.

The BMV is controlled via a microprocessor with nine selectable timer settings. An LED indicator indicates the program selected, while a valve open light confirms drain operation. When you need reliable condensate removal, no other drain provides peace of mind like the BMV.

| FEATURES                   | BENEFITS                                                                                |
|----------------------------|-----------------------------------------------------------------------------------------|
| Powerful actuator          | Does not clog - ever. Perfect for difficult applications with high particulate loading. |
| Large discharge orifice    |                                                                                         |
| No balance line required   | Does not air-lock during operation                                                      |
| Adjustable timed operation | Fits any equipment at any flow rate                                                     |
| Optional battery backup    | Closes valve during a power outage                                                      |
| Built in test function     | Manually activate drain & verify operation                                              |
| LED status lights          | Visual verification of drain status                                                     |
| LED program indicator      | Choose from 9 pre-set programs.                                                         |
| Remote contacts            | Can be operated via a remote signal.                                                    |
|                            |                                                                                         |

### **SPECIFICATIONS**

Compact modern design

LED program indicator

Valve open indicator

Nine pre-set programs

| Maximum Compressor Capacity       |                     | Unlimited                                                      |
|-----------------------------------|---------------------|----------------------------------------------------------------|
| Inlet / Outlet Connection Options |                     | ½", ½", ¾" & 1" NPT                                            |
| Discharge Valve                   | Orifice Diameter    | 12 mm                                                          |
|                                   | Туре                | Motorized ball valve                                           |
|                                   | Valve Body Material | Standard: Nickle plated brass<br>Optional: Stainless steel (1) |
|                                   | Valve Ball Material | Stainless steel                                                |
|                                   | Seal Material       | Viton (FPM) & Teflon                                           |
| Operating Pressure                | Minimum             | 0 psig                                                         |
|                                   | Maximum             | 720 psig                                                       |
| Condensate<br>Temperature         | Minimum             | 34°F                                                           |
|                                   | Maximum             | 140°F                                                          |
| Voltage Options                   | DC                  | 12 or 24 VDC                                                   |
|                                   | AC                  | 24, 115, 230 or 380 VAC                                        |
| Timer Range                       | Open                | 3 ½ seconds to 15 minutes                                      |
|                                   | Closed              | 4 minutes to 24 hours                                          |
| Battery Backup                    |                     | 4 x AA 1.5V batteries                                          |
| Electrical Enclosure              |                     | NEMA 4 / IP65                                                  |