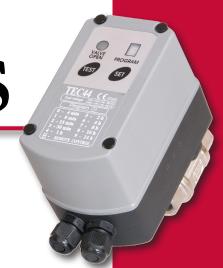

The BMV is controlled via a microprocessor with nine selectable timer settings. An LED indicator indicates the program selected, while a valve open light confirms drain operation. When you need reliable condensate removal, no other drain provides peace of mind like the BMV.

### **SPECIFICATIONS**

Compact modern design

LED program indicator

Valve open indicator

Nine pre-set programs

| Maximum Compressor Capacity       |                     | Unlimited                                                      |
|-----------------------------------|---------------------|----------------------------------------------------------------|
| Inlet / Outlet Connection Options |                     | ½", ½", ¾" & 1" NPT                                            |
| Discharge Valve                   | Orifice Diameter    | 12 mm                                                          |
|                                   | Туре                | Motorized ball valve                                           |
|                                   | Valve Body Material | Standard: Nickle plated brass<br>Optional: Stainless steel (1) |
|                                   | Valve Ball Material | Stainless steel                                                |
|                                   | Seal Material       | Viton (FPM) & Teflon                                           |
| Operating Pressure                | Minimum             | 0 psig                                                         |
|                                   | Maximum             | 720 psig                                                       |
| Condensate<br>Temperature         | Minimum             | 34°F                                                           |
|                                   | Maximum             | 140°F                                                          |
| Voltage Options                   | DC                  | 12 or 24 VDC                                                   |
|                                   | AC                  | 24, 115, 230 or 380 VAC                                        |
| Timer Range                       | Open                | 3 ½ seconds to 15 minutes                                      |
|                                   | Closed              | 4 minutes to 24 hours                                          |
| Battery Backup                    |                     | 4 x AA 1.5V batteries                                          |
| Electrical Enclosure              |                     | NEMA 4 / IP65                                                  |