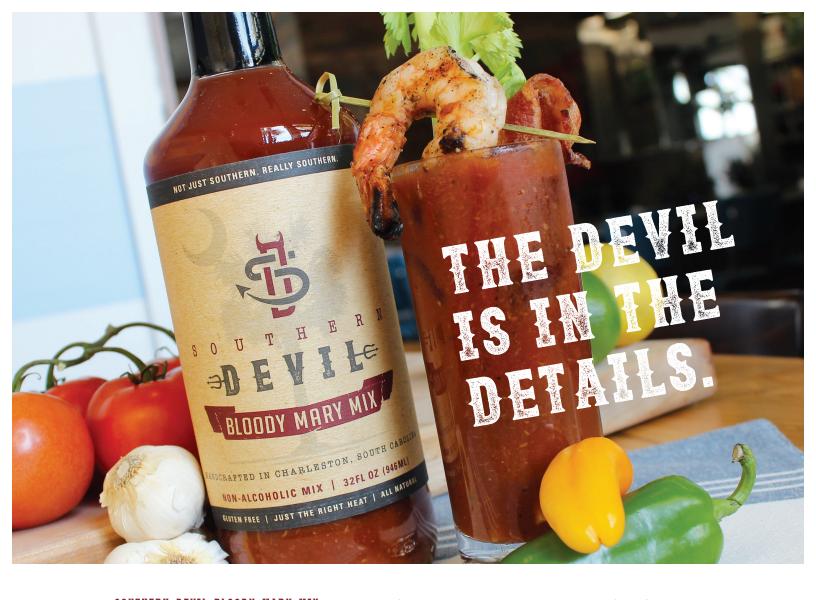

SOUTHERN DEVIL BLOODY MARY MIX was created from a simple concept — provide all of the flavor and texture needed in a great mix, without any unnecessary ingredients. With this simple approach, Southern Devil created an all-natural bloody mary mix bursting with flavor, yet it contains half the sodium of other mixes. Southern Devil Bloody Mary Mix...the perfect companion for any gathering or celebration.

The Devil is in the Details!