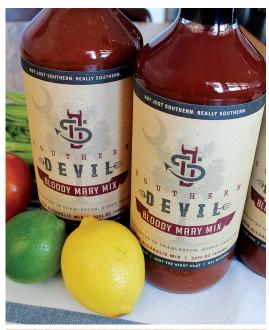

SOUTHERN DEVIL BLOODY MARY MIX was created from a simple concept — provide all of the flavor and texture needed in a great mix, without any unnecessary ingredients. With this simple approach, Southern Devil created an all-natural bloody mary mix bursting with flavor, yet it contains half the sodium of other mixes. Southern Devil Bloody Mary Mix...the perfect companion for any gathering or celebration.

## THE WEEKEND IS A LIFESTYLE THAT DOESN'T END ON SUNDAY.

It's all in here! All the spices, citrus and heat you need. Whether you are meeting friends at the beach, for brunch or a BBQ, Southern Devil is your perfect companion.