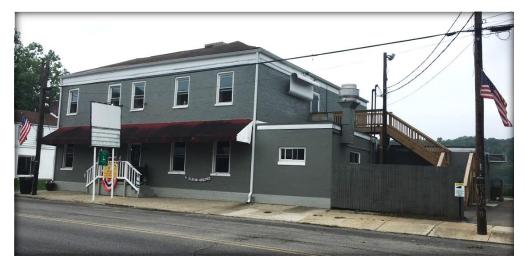

## Site Info

Municipality:New Richmond

•Parcel ID: 26.09.02.004 26.09.02.005A

·Year Built: 1820

•Zoning: B-1

•Construction: Brick

•Roof: Shingle
•Building Size:
5,880 SF

·Land Area: .348 acre

•1st Floor: 2,668SF •2nd Floor: 2,396 SF

•Kitchen & Walk-In:

816 SF

 Outdoor patio & scenic Ohio River views

•Parking: 18 stalls

•Restrooms: 2

•Marina permit

Historic Site:
 1820's Ferry
 Station, Freedom
 Trail &The
 Landing
 Restaurant & Bar