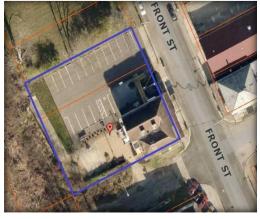

## Site Info

Municipality:New Richmond

•Parcel ID: 26.09.02.004 26.09.02.005A

·Year Built: 1820

•Zoning: B-1

•Construction: Brick

•Roof: Shingle
•Building Size:
5,880 SF

·Land Area: .348 acre

•1st Floor: 2,668SF •2nd Floor: 2,396 SF

•Kitchen & Walk-In:

816 SF

 Outdoor patio & scenic Ohio River views

•Parking: 18 stalls

•Restrooms: 2

•Marina permit

Historic Site:
 1820's Ferry
 Station, Freedom
 Trail &The
 Landing
 Restaurant & Bar