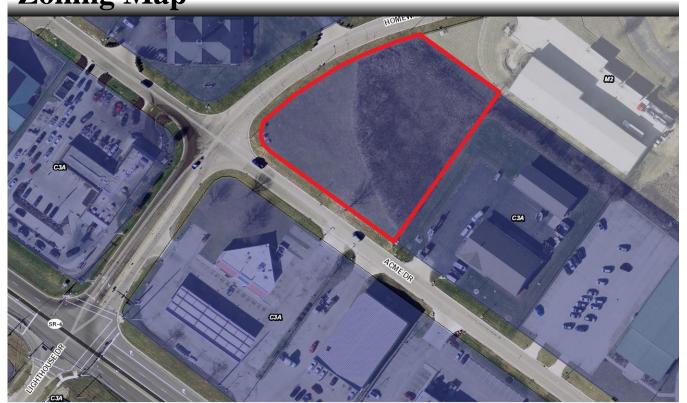

## Site Info

- Municipality: City of Fairfield
- •Parcel ID: A0700245000009
- •Zoning: General Business Modified (C3A)
- ·Land Area: 1.306 Ac
- Corner Lot
- •Frontage: +/Acme: 250'
  Homeward: 270'
- Cleared Site
- •Topography: Gentle Slope
- Water/Sewer:Fairfield Utilities
- •Gas/Electric: Duke
- ·I-275:

## Contact: John or Kevin

513.784.1776

www.dwyercre.com

**Zoning Map** 

**Topography Map** 