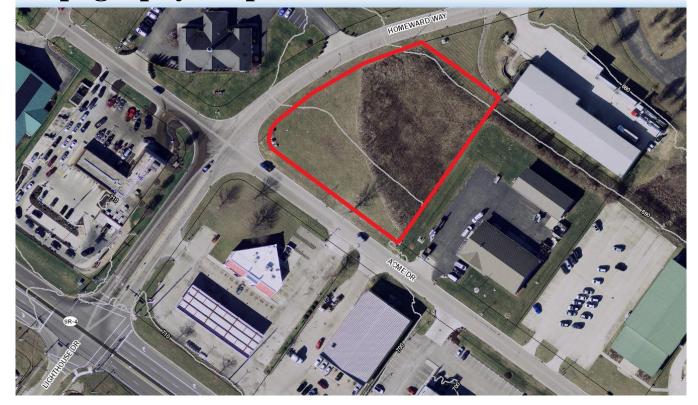

## Site Info

- Municipality: City of Fairfield
- •Parcel ID: A0700245000009
- •Zoning: General Business Modified (C3A)
- ·Land Area: 1.306 Ac
- Corner Lot
- •Frontage: +/Acme: 250'
  Homeward: 270'
- Cleared Site
- •Topography: Gentle Slope
- Water/Sewer:Fairfield Utilities
- •Gas/Electric: Duke
- ·I-275:

## Contact: John or Kevin

513.784.1776

www.dwyercre.com

**Zoning Map** 

**Topography Map** 