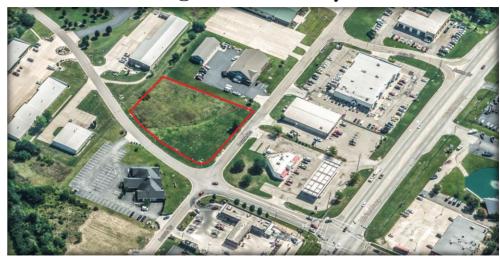

## Site Info

- Municipality: City of Fairfield
- •Parcel ID: A0700245000009
- •Zoning: General Business Modified (C3A)
- ·Land Area: 1.306 Ac
- Corner Lot
- •Frontage: +/Acme: 250'
  Homeward: 270'
- Cleared Site
- •Topography: Gentle Slope
- Water/Sewer:Fairfield Utilities
- •Gas/Electric: Duke
- ·I-275:

3 miles @ exit 41 3.1 miles @ exit 39

•Asking Price: \$219,000

The information contained herein has been obtained from sources we deem reliable. We have no reason to doubt but don't guarantee its accuracy

## Acme Dr Fairfield OH 45014

(a) Homeward Way

2928 Colerain Ave Ste 100

Cincinnati OH 45225