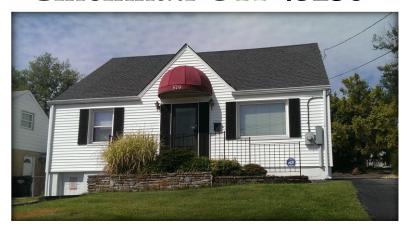

## Site Info

Municipality:Delhi Twp

•Parcel ID: 540.0071.0020.00

•Zoning: DPBC

•Land Area: 0.172 Ac

·Year Built: 1953

Construction: Brick w/ Siding

Block Foundation

•Building Size: 1,254 SF 1st FIr: 858 SF 2nd FIr: 396 SF

·Restroom: One

·HVAC

•Parking Stalls: 8+

Walk Out Basement

Two Curb Cuts

•Current Lease Ends 4/1/2020

•Asking Price: \$129,000

## 379 Anderson Ferry Rd Cincinnati OH 45238

2928 Colerain Ave Ste 100 Cincinnati OH 45225