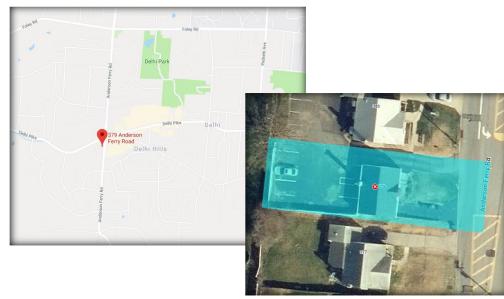

## Site Info

Municipality:Delhi Twp

•Parcel ID: 540.0071.0020.00

•Zoning: DPBC

•Land Area: 0.172 Ac

·Year Built: 1953

Construction: Brick w/ Siding

Block Foundation

## 379 Anderson Ferry Rd Cincinnati OH 45238

2928 Colerain Ave Ste 100 Cincinnati OH 45225