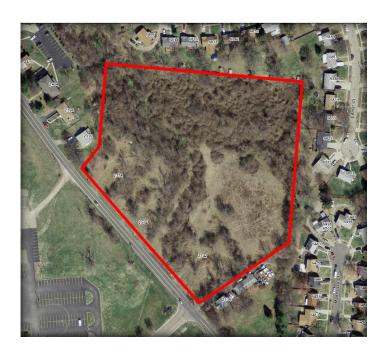

## Site Info

- Municipality: Springfield Twp & Colerain Twp
- Neighborhood:N College Hill
- •Parcel ID: Four 590.0351.0002.00 590.0351.0003.00 590.0351.0016.00 510.0073.0094.00
- •Zoning: R 3 & R 6
- •Land Area: 7.39 Ac
- •Frontage: +/- 518'
- All Utilities Available
- •Gas/Electric: Duke Energy
- ·Water: GCWW
- •Sewer: MSD
- Mostly Wooded Partially Cleared
- Undulating Topo
- •Asking Price: \$399,000

## 2342 Banning Rd (et al) Cincinnati OH 45239

Springfield Twp Future Land Use Plans include: Special Purpose Residential, within a R-PUD or SP-PUD. Senior Housing, Assisted Living, Religious Facility, Medical Office, etc.