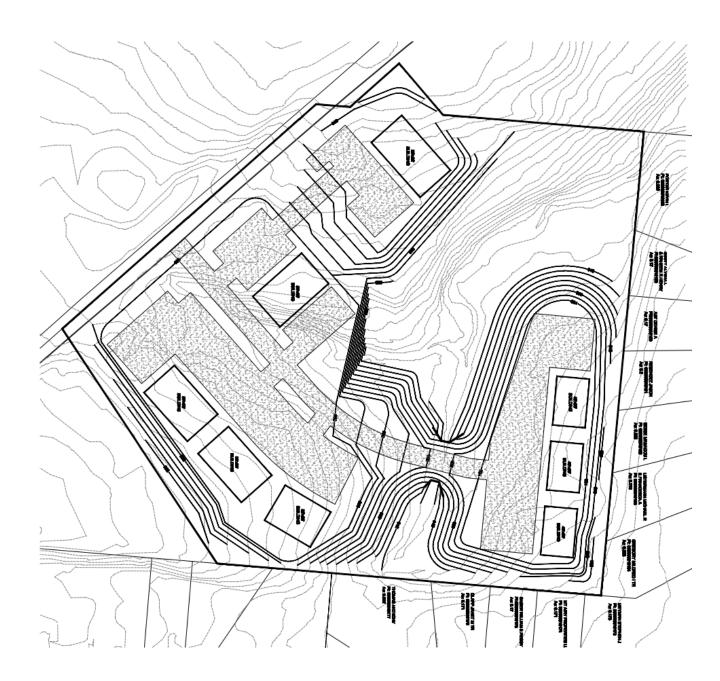

## Site Info

- Municipality: Springfield Twp & Colerain Twp
- Neighborhood:N College Hill
- •Parcel ID: Four 590.0351.0002.00 590.0351.0003.00 590.0351.0016.00 510.0073.0094.00
- •Zoning: R 3 & R 6
- •Land Area: 7.39 Ac
- •Frontage: +/- 518'
- All Utilities Available
- •Gas/Electric: Duke Energy
- ·Water: GCWW
- •Sewer: MSD
- Mostly Wooded Partially Cleared
- Undulating Topo
- •Asking Price: \$399,000

## 2342 Banning Rd (et al) Cincinnati OH 45239

Springfield Twp Future Land Use Plans include: Special Purpose Residential, within a R-PUD or SP-PUD. Senior Housing, Assisted Living, Religious Facility, Medical Office, etc.