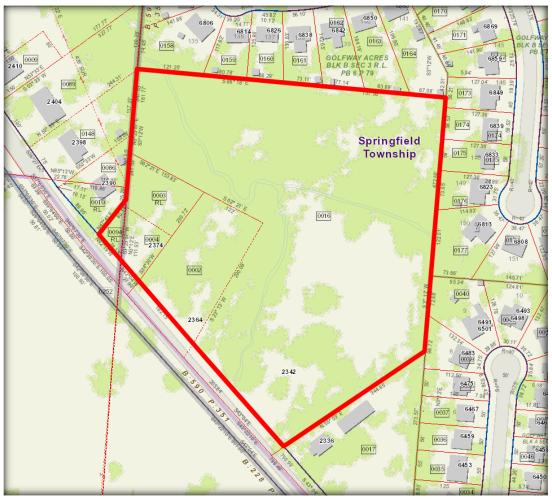

## Site Info

- Municipality: Springfield Twp & Colerain Twp
- Neighborhood:N College Hill
- •Parcel ID: Four 590.0351.0002.00 590.0351.0003.00 590.0351.0016.00 510.0073.0094.00
- •Zoning: R 3 & R 6
- •Land Area: 7.39 Ac
- •Frontage: +/- 518'
- All Utilities Available
- •Gas/Electric: Duke Energy
- ·Water: GCWW
- •Sewer: MSD
- Mostly Wooded Partially Cleared
- Undulating Topo
- •Asking Price: \$399,000