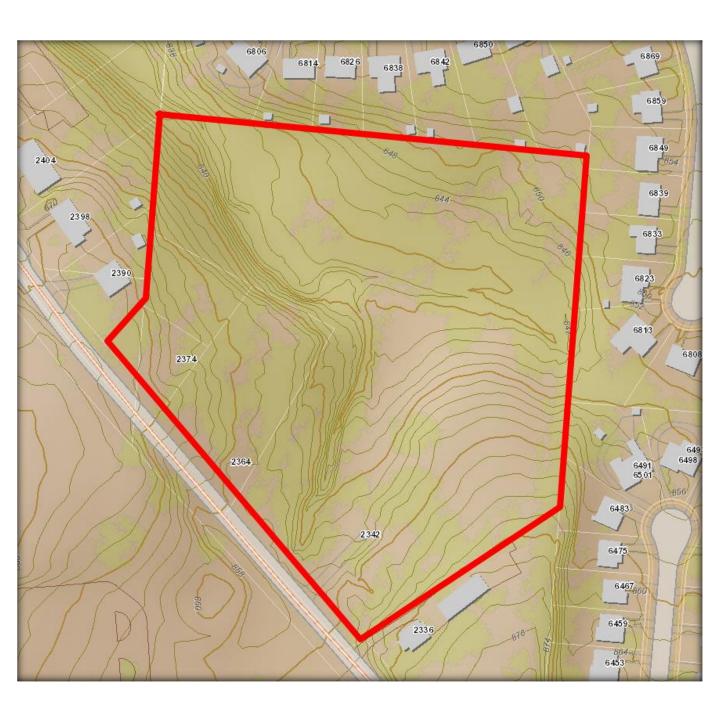

## Site Info

- Municipality: Springfield Twp & Colerain Twp
- Neighborhood:N College Hill
- •Parcel ID: Four 590.0351.0002.00 590.0351.0003.00 590.0351.0016.00 510.0073.0094.00
- •Zoning: R 3 & R 6
- •Land Area: 7.39 Ac
- •Frontage: +/- 518'
- All Utilities Available
- •Gas/Electric: Duke Energy
- ·Water: GCWW
- •Sewer: MSD
- Mostly Wooded Partially Cleared
- Undulating Topo
- •Asking Price: \$399,000