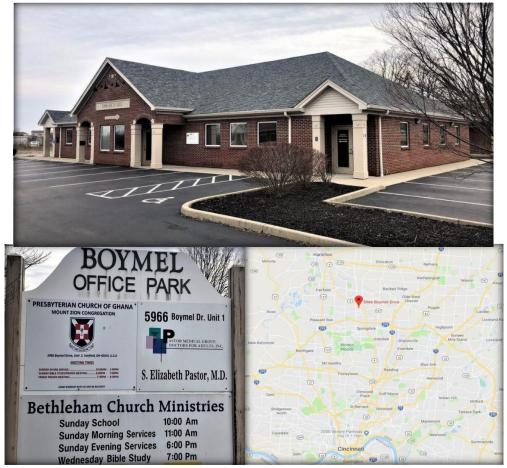

## Office Condo

- •Municipality: Fairfield
- •Parcel ID: A0700207000050
- •Year Built: 2004

•Zoning: C-3

Construction: Brick

Roof: Shingle

•Space Available: 2,642 SF •Previously Used as Medical Space

•Parking Ratio: 10/1,000 SF

## 5966 Boymel Dr #1 Fairfield, OH 45014

2928 Colerain Ave Ste 100 Cincinnati OH 45225