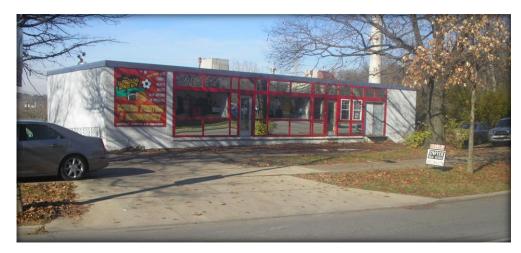

## Site Info

•Municipality: City of Cincinnati

•Parcel ID: 191.0034.0012.00

Zoning: MG

Land Area: 0.329
•Year Built: 1966

•Construction:
Brick, & Block

•Building Size: 8,400 SF Three Levels

•Office/Show Room: 3,500 SF

•Warehouse: 4,900 SF

•Clear Height: 10'

•Power: 3Ph & Single

•Drive-In Door: One: 8' x 12'

Onsite Parking

 Building has been mostly demo'd and is raw space.

•Generic Plans on File

•Asking Price: \$250,000