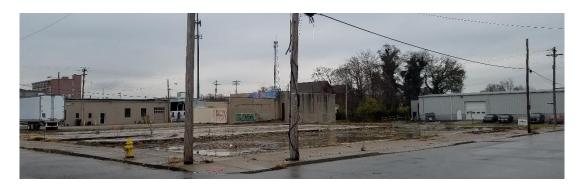

## Site Info

- •Municipality: City of Cincinnati
- •Neighborhood: Northside
- •Parcel ID: 194.0011.0256.00
- •Land Area: 0.591 Ac
- •Dimensions: 125' x 200' +/-
- •Frontage: 456' +/-Three Streets
- •Curb Cuts: Four
- •All Utilities Available
- •Duke: Gas & Electric 800.543.5599
- •GCWW: Water 513.591.7700
- •MSD: Sewer 513.244.1300
- •Asking Price: \$180,000

## For Sale

3924 Cherry St 45223

2928 Colerain Ave Ste 100 Cincinnati OH 45225 Contact: Kevin or John

> 513.784.1776 www.dwyercre.com