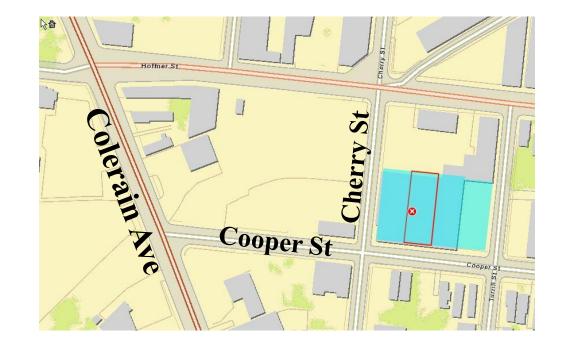

## Site Info

- •Municipality: City of Cincinnati
- •Neighborhood: Northside
- •Parcel ID: 194.0011.0256.00
- •Land Area: 0.591 Ac
- •Dimensions: 125' x 200' +/-
- •Frontage: 456' +/-Three Streets
- •Curb Cuts: Four
- •All Utilities Available
- •Duke: Gas & Electric 800.543.5599
- •GCWW: Water 513.591.7700
- •MSD: Sewer 513.244.1300
- •Asking Price: \$180,000

## For Sale

3924 Cherry St 45223

2928 Colerain Ave Ste 100 Cincinnati OH 45225 Contact: Kevin or John

> 513.784.1776 www.dwyercre.com