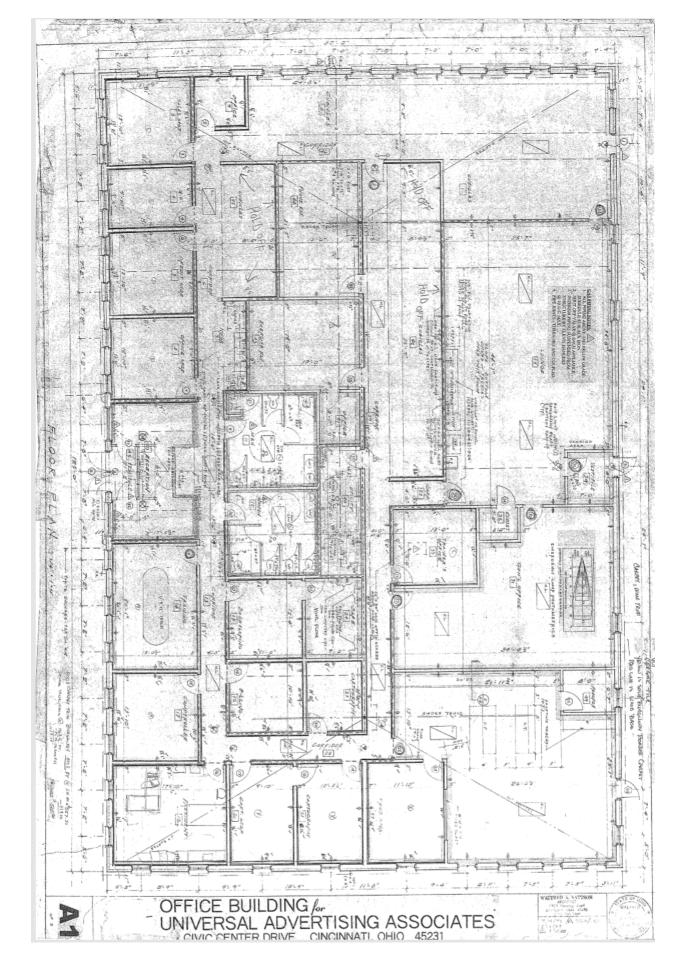

## 2530 Civic Center Dr Cincinnati OH 45231

| Parcels:              | 510 0022 0086 8 510 0022 009                  | 0 <b>7</b>           |
|-----------------------|-----------------------------------------------|----------------------|
| Municipality:         | 510.0022.0086 & 510.0022.0087<br>Colerain Twp |                      |
| Land Area:            | 2 Ac                                          |                      |
| Curb Cuts:            | Z AC<br>Two                                   |                      |
| Year Built:           | 2000                                          |                      |
|                       |                                               |                      |
| Zoning:               | B-3                                           |                      |
| Total SF:             | 10,000                                        |                      |
| Construction:         | Brick                                         |                      |
| Parking:              | 47 Total Stalls                               |                      |
| Roof:                 | Three Dimensional                             | Replaced 2011, 30 yr |
| HVAC:                 | Five Units                                    | Replaced 2017        |
| Electric:             | Yes                                           | Duke Energy          |
| Gas:                  | Yes                                           | Duke Energy          |
| Water:                | Yes                                           | CWW                  |
| Sewer:                | Yes                                           | MSD                  |
| Lighting:             | Fluorescent                                   | T-8                  |
| Internet              | Fiber & Coax                                  | CAT 5 wired          |
| Restrooms:            | Mens: 3 Stalls 2 Urinals                      | Womens: 4 Stalls     |
| Sprinkler System:     | None                                          |                      |
| Access to I-275:      | 3/4 Mile                                      |                      |
| @ Exit 36             |                                               |                      |
| FFE                   | Negotiable                                    |                      |
| Amenities:            |                                               |                      |
| Private Offices (14)  | )                                             |                      |
| Training Rooms        |                                               |                      |
| Cubicle Areas         |                                               |                      |
| Huddle Rooms          |                                               |                      |
| Computer Room         |                                               |                      |
| Large Break Room      |                                               |                      |
| Mail / Copy Room      |                                               |                      |
| Covered Main Entrance |                                               |                      |
| Highway Signage       |                                               |                      |
| ingiway Signage       | · A 15 · I Acd Sign W/ Digit                  |                      |
|                       |                                               |                      |