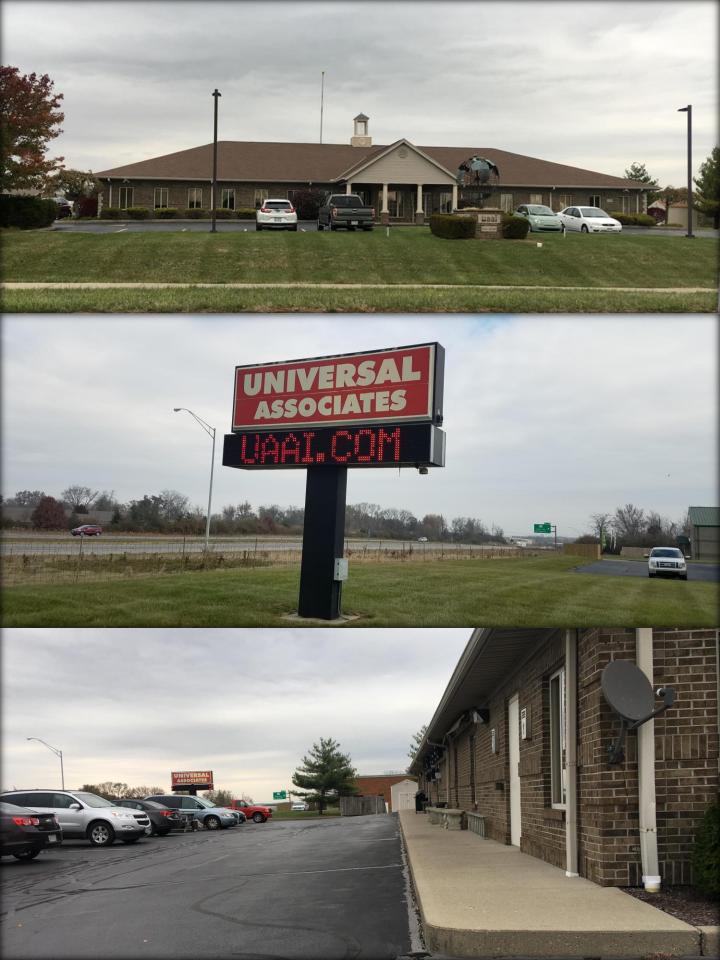

## 2530 Civic Center Dr Cincinnati OH 45231 10,000 SF on 2 Acres

2928 Colerain Ave Ste 100

Cincinnati OH 45225

## 2530 Civic Center Dr Cincinnati OH 45231

| Parcels:              | 510 0022 0086 8 510 0022 009                  | 0 <b>7</b>           |
|-----------------------|-----------------------------------------------|----------------------|
| Municipality:         | 510.0022.0086 & 510.0022.0087<br>Colerain Twp |                      |
| Land Area:            | 2 Ac                                          |                      |
| Curb Cuts:            | Z AC<br>Two                                   |                      |
| Year Built:           | 2000                                          |                      |
|                       |                                               |                      |
| Zoning:               | B-3                                           |                      |
| Total SF:             | 10,000                                        |                      |
| Construction:         | Brick                                         |                      |
| Parking:              | 47 Total Stalls                               |                      |
| Roof:                 | Three Dimensional                             | Replaced 2011, 30 yr |
| HVAC:                 | Five Units                                    | Replaced 2017        |
| Electric:             | Yes                                           | Duke Energy          |
| Gas:                  | Yes                                           | Duke Energy          |
| Water:                | Yes                                           | CWW                  |
| Sewer:                | Yes                                           | MSD                  |
| Lighting:             | Fluorescent                                   | T-8                  |
| Internet              | Fiber & Coax                                  | CAT 5 wired          |
| Restrooms:            | Mens: 3 Stalls 2 Urinals                      | Womens: 4 Stalls     |
| Sprinkler System:     | None                                          |                      |
| Access to I-275:      | 3/4 Mile                                      |                      |
| @ Exit 36             |                                               |                      |
| FFE                   | Negotiable                                    |                      |
| Amenities:            |                                               |                      |
| Private Offices (14)  | )                                             |                      |
| Training Rooms        |                                               |                      |
| Cubicle Areas         |                                               |                      |
| Huddle Rooms          |                                               |                      |
| Computer Room         |                                               |                      |
| Large Break Room      |                                               |                      |
| Mail / Copy Room      |                                               |                      |
| Covered Main Entrance |                                               |                      |
| Highway Signage       |                                               |                      |
| ingiway Signage       | · A 15 · I Acd Sign W/ Digit                  |                      |
|                       |                                               |                      |