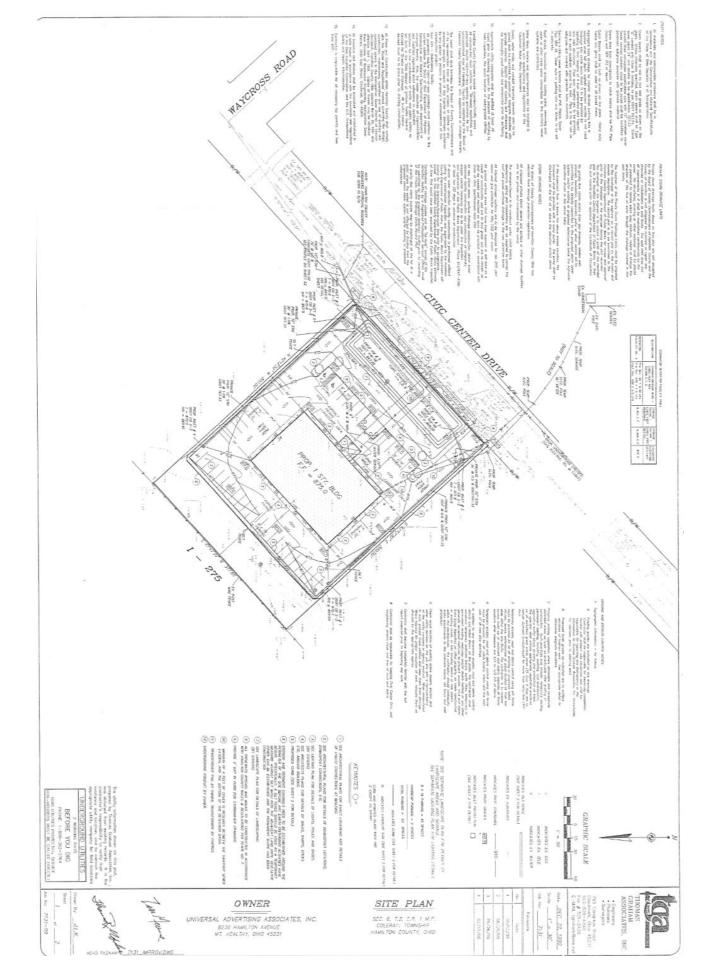

## 2530 Civic Center Dr Cincinnati OH 45231

| Parcels:              | 510 0022 0086 8 510 0022 009                  | 0 <b>7</b>           |
|-----------------------|-----------------------------------------------|----------------------|
| Municipality:         | 510.0022.0086 & 510.0022.0087<br>Colerain Twp |                      |
| Land Area:            | 2 Ac                                          |                      |
| Curb Cuts:            | Z AC<br>Two                                   |                      |
| Year Built:           | 2000                                          |                      |
|                       |                                               |                      |
| Zoning:               | B-3                                           |                      |
| Total SF:             | 10,000                                        |                      |
| Construction:         | Brick                                         |                      |
| Parking:              | 47 Total Stalls                               |                      |
| Roof:                 | Three Dimensional                             | Replaced 2011, 30 yr |
| HVAC:                 | Five Units                                    | Replaced 2017        |
| Electric:             | Yes                                           | Duke Energy          |
| Gas:                  | Yes                                           | Duke Energy          |
| Water:                | Yes                                           | CWW                  |
| Sewer:                | Yes                                           | MSD                  |
| Lighting:             | Fluorescent                                   | T-8                  |
| Internet              | Fiber & Coax                                  | CAT 5 wired          |
| Restrooms:            | Mens: 3 Stalls 2 Urinals                      | Womens: 4 Stalls     |
| Sprinkler System:     | None                                          |                      |
| Access to I-275:      | 3/4 Mile                                      |                      |
| @ Exit 36             |                                               |                      |
| FFE                   | Negotiable                                    |                      |
| Amenities:            |                                               |                      |
| Private Offices (14)  | )                                             |                      |
| Training Rooms        |                                               |                      |
| Cubicle Areas         |                                               |                      |
| Huddle Rooms          |                                               |                      |
| Computer Room         |                                               |                      |
| Large Break Room      |                                               |                      |
| Mail / Copy Room      |                                               |                      |
| Covered Main Entrance |                                               |                      |
| Highway Signage       |                                               |                      |
| ingiway Signage       | · A 15 · I Acd Sign W/ Digit                  |                      |
|                       |                                               |                      |