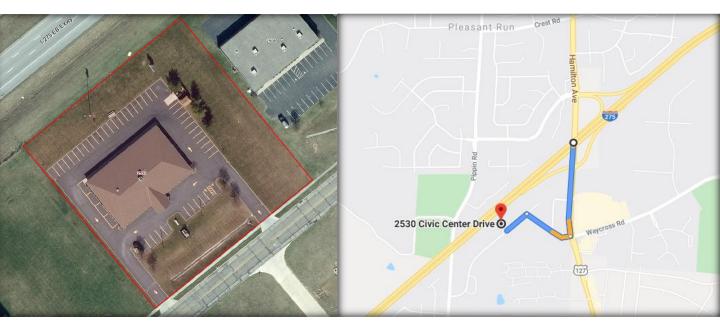

## 2530 Civic Center Dr Cincinnati OH 45231 10,000 SF on 2 Acres

2928 Colerain Ave Ste 100

Cincinnati OH 45225

## 2530 Civic Center Dr Cincinnati OH 45231

| Parcels:              | 510 0022 0086 8 510 0022 009                  | 0 <b>7</b>           |
|-----------------------|-----------------------------------------------|----------------------|
| Municipality:         | 510.0022.0086 & 510.0022.0087<br>Colerain Twp |                      |
| Land Area:            | 2 Ac                                          |                      |
| Curb Cuts:            | Z AC<br>Two                                   |                      |
| Year Built:           | 2000                                          |                      |
|                       |                                               |                      |
| Zoning:               | B-3                                           |                      |
| Total SF:             | 10,000                                        |                      |
| Construction:         | Brick                                         |                      |
| Parking:              | 47 Total Stalls                               |                      |
| Roof:                 | Three Dimensional                             | Replaced 2011, 30 yr |
| HVAC:                 | Five Units                                    | Replaced 2017        |
| Electric:             | Yes                                           | Duke Energy          |
| Gas:                  | Yes                                           | Duke Energy          |
| Water:                | Yes                                           | CWW                  |
| Sewer:                | Yes                                           | MSD                  |
| Lighting:             | Fluorescent                                   | T-8                  |
| Internet              | Fiber & Coax                                  | CAT 5 wired          |
| Restrooms:            | Mens: 3 Stalls 2 Urinals                      | Womens: 4 Stalls     |
| Sprinkler System:     | None                                          |                      |
| Access to I-275:      | 3/4 Mile                                      |                      |
| @ Exit 36             |                                               |                      |
| FFE                   | Negotiable                                    |                      |
| Amenities:            |                                               |                      |
| Private Offices (14)  | )                                             |                      |
| Training Rooms        |                                               |                      |
| Cubicle Areas         |                                               |                      |
| Huddle Rooms          |                                               |                      |
| Computer Room         |                                               |                      |
| Large Break Room      |                                               |                      |
| Mail / Copy Room      |                                               |                      |
| Covered Main Entrance |                                               |                      |
| Highway Signage       |                                               |                      |
| ingiway Signage       | · A 15 · I Acd Sign W/ Digit                  |                      |
|                       |                                               |                      |