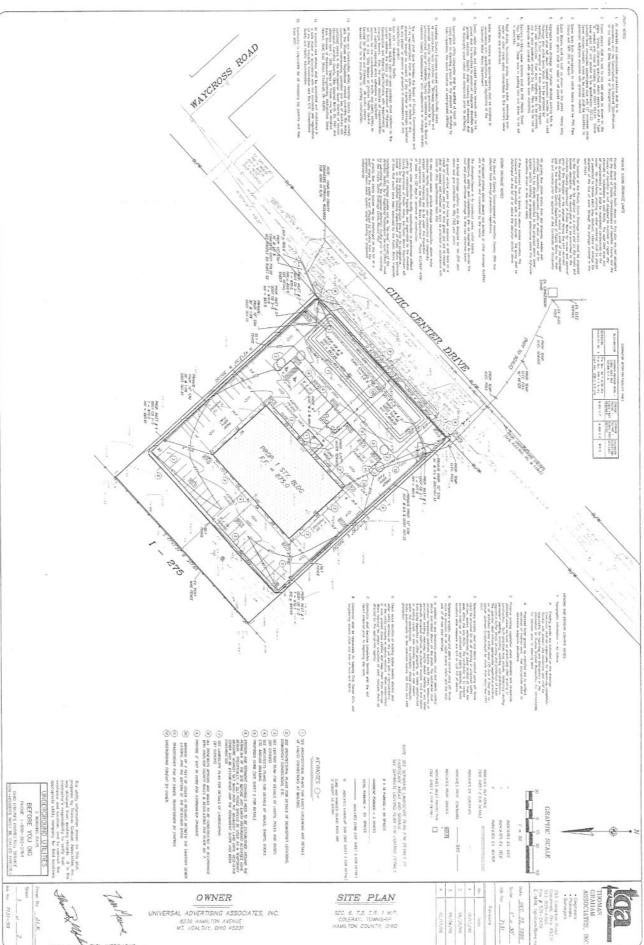

## 2530 Civic Center Dr Cincinnati OH 45231

Parcels: 510.0022.0086 & 510.0022.0087

Municipality: Colerain Twp

Land Area:2 AcCurb Cuts:TwoYear Built:2000Zoning:B-3Total SF:10,000Construction:Brick

Parking: 47 Total Stalls

Sprinkler System: None Access to I-275: 3/4 Mile

@ Exit 36

FFE Negotiable

Amenities:

Private Offices (14)
Training Rooms
Cubicle Areas
Huddle Rooms
Computer Room
Large Break Room
Mail / Copy Room

Covered Main Entrance