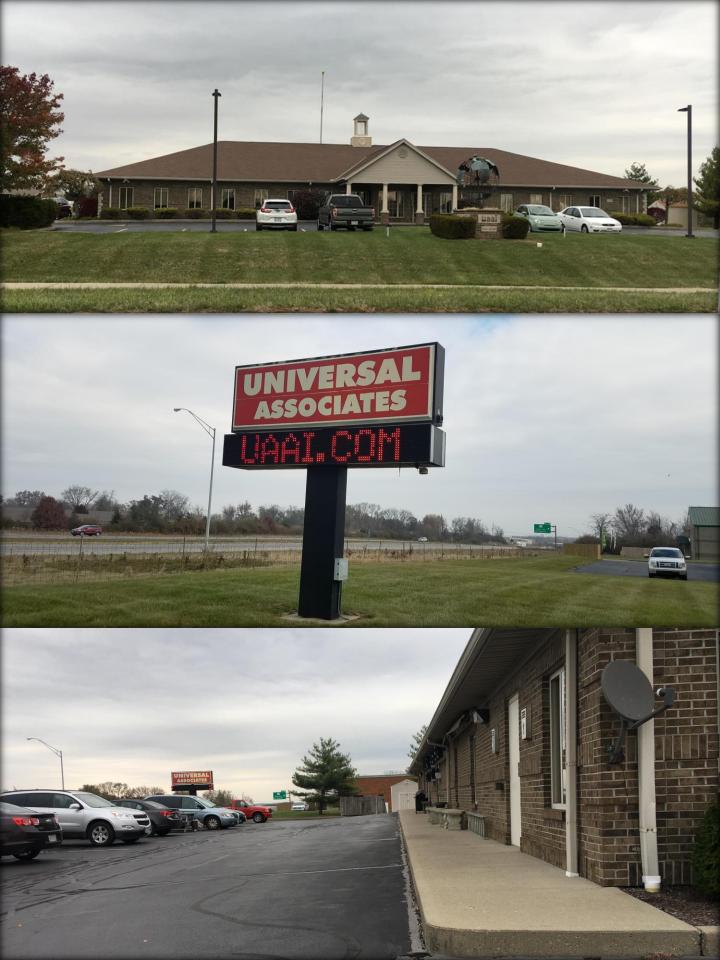

## 2530 Civic Center Dr Cincinnati OH 45231

Parcels: 510.0022.0086 & 510.0022.0087

Municipality: Colerain Twp

Land Area:2 AcCurb Cuts:TwoYear Built:2000Zoning:B-3Total SF:10,000Construction:Brick

Parking: 47 Total Stalls

Sprinkler System: None Access to I-275: 3/4 Mile

@ Exit 36

FFE Negotiable

Amenities:

Private Offices (14)
Training Rooms
Cubicle Areas
Huddle Rooms
Computer Room
Large Break Room
Mail / Copy Room

Covered Main Entrance

Highway Signage 4' x 13' Fixed Sign w/ Digital Rider

Available: At Closing

Asking Price: \$1,199,000