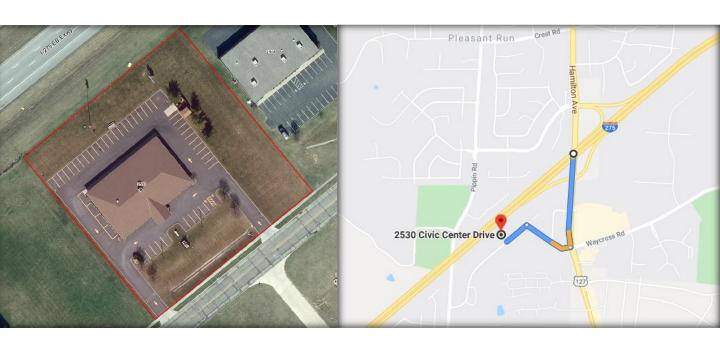

## 2530 Civic Center Dr Cincinnati OH 45231 10,000 SF on 2 Acres

2928 Colerain Ave Ste 100 Cincinnati OH 45225

## 2530 Civic Center Dr Cincinnati OH 45231

Parcels: 510.0022.0086 & 510.0022.0087

Municipality: Colerain Twp

Land Area:2 AcCurb Cuts:TwoYear Built:2000Zoning:B-3Total SF:10,000Construction:Brick

Parking: 47 Total Stalls