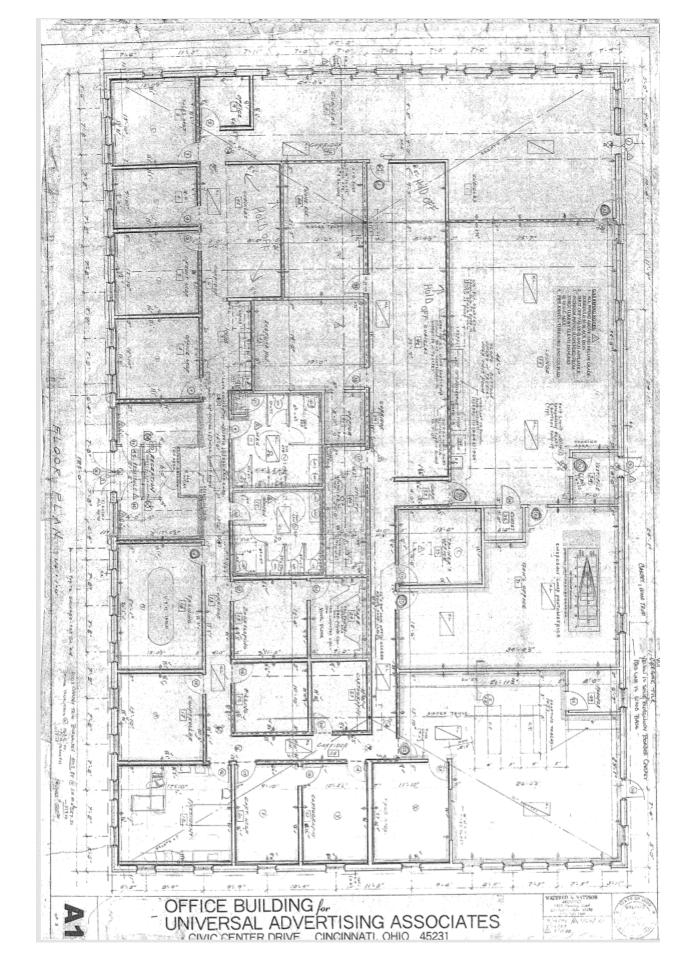

## 2530 Civic Center Dr Cincinnati OH 45231

Parcels: 510.0022.0086 & 510.0022.0087

Municipality: Colerain Twp

Land Area:2 AcCurb Cuts:TwoYear Built:2000Zoning:B-3Total SF:10,000Construction:Brick

Parking: 47 Total Stalls

Sprinkler System: None Access to I-275: 3/4 Mile

@ Exit 36

FFE Negotiable

Amenities:

Private Offices (14)
Training Rooms
Cubicle Areas
Huddle Rooms
Computer Room
Large Break Room
Mail / Copy Room

Covered Main Entrance