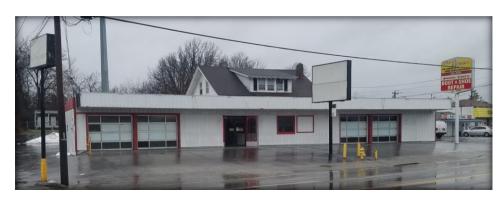

## Site Info

Municipality:Colerain Twp

•Zoning: B-2

•Frontage: 132'

·Year Built: 1954

Construction: Block

•Building Size: 3,600 SF

•Ceiling Height: 8' 7"

•Office: 250 SF

·Retail: 800 SF

•Shop: 2,550 SF

•Basement Storage: 1,000 SF

Restrooms: Two

•Drive-In Doors: Four 10'w x 8'h +/-

•Gas Forced Air

Floor Drains

Kitchenette

•1 Mile South / SR 126

•ADT: +/- 27,000

•Asking Rate: \$3,750/m Modified Gross

The information contained herein has been obtained from sources we deem reliable. We have no reason to doubt but don't guarantee its accuracy