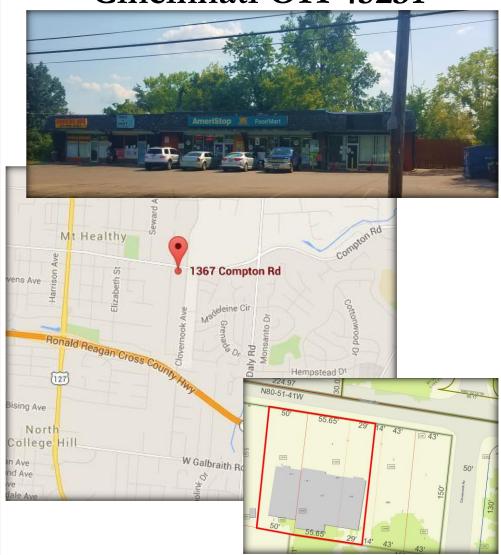

## **Site Info**

•Parcel ID: 593.0008.0189.00

Municipality:Mt Healthy

•Zoning: E - 1 Retail

·Land Area: 0.495 Ac

•Frontage: 134'

•Curb Cuts: Two

Parking Stalls: 21

3/1,000

Year Built: 1973

Construction: Block

•Building Size: 7,020 SF

•Suites: Four

•Individually Metered

Utilities

•Traffic Count: +/- 6,500

2015: @ Compton West of Daly Rd

•Asking Price: \$725,000

The information contained herein has been obtained from sources we deem reliable. We have no reason to doubt but don't guarantee its accuracy