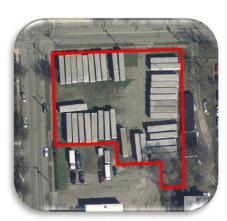

## **Site Info**

- Municipality: City of Cincinnati
- •Neighborhood: Northside
- •Parcel ID: 221.0015.0019.00

Zoning: MG Manufacturing General

- •Land Area: 0.817 Ac
- Fenced Lot
- •Frontage: 205' Knowlton St 150' Dane St
- One Curb Cut on Knowlton St
- •All Utilities Present @ Street
- Gas & Electric: Duke Energy

·Water: GCWW

•Sewer: MSD

•Asking Price: \$450,000

The information contained herein has been obtained from sources we deem reliable. We have no reason to doubt but don't guarantee its accuracy