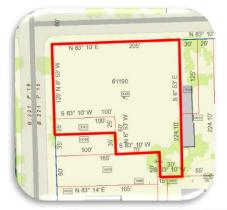

## **Site Info**

- Municipality: City of Cincinnati
- •Neighborhood: Northside
- •Parcel ID: 221.0015.0019.00

Zoning: MG Manufacturing General

- •Land Area: 0.817 Ac
- Fenced Lot
- •Frontage: 205' Knowlton St 150' Dane St
- One Curb Cut on Knowlton St
- •All Utilities Present @ Street
- Gas & Electric: Duke Energy

·Water: GCWW

•Sewer: MSD

•Asking Price: \$450,000

The information contained herein has been obtained from sources we deem reliable. We have no reason to doubt but don't guarantee its accuracy