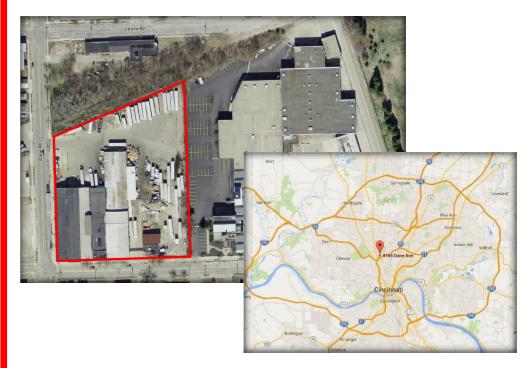

## Site Info

- •Municipality: City of Cincinnati
- •Neighborhood: Northside
- •Parcel ID: 222.0018.0001.00
- Zoning: PD-91 previously MG
- •Land Area: 3.4 Ac +/-
- ·Year Built: 1900
- •Construction: Block Brick & Metal
- •Building Size:
  - +/- 60, 200 SF
  - +/- 1,200 SF
  - +/- 1,000 SF
- •Frontage:

Dane: 342' Knowlton: 363'

- Multiple Curb Cuts
- ·Gas: Duke

•Electric: Duke

·Water: GCWW

·Sewer: MSD

•Asking Price: \$1,600,000

The information contained herein has been obtained from sources we deem reliable. We have no reason to doubt but don't guarantee its accuracy

## 4164 Dane Ave Cincinnati OH 45223

2928 Colerain Ave Ste 100 Cincinnati OH 45225