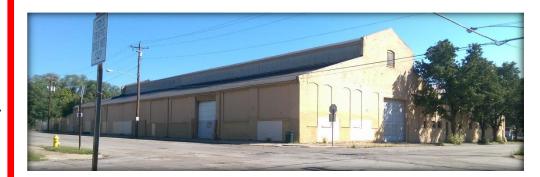

## Site Info

- •Municipality: City of Cincinnati
- •Neighborhood: Northside
- •Parcel ID: 222.0018.0001.00
- Zoning: PD-91 previously MG
- •Land Area: 3.4 Ac +/-
- ·Year Built: 1900
- •Construction: Block Brick & Metal
- •Building Size:
  - +/- 60, 200 SF
  - +/- 1,200 SF
  - +/- 1,000 SF
- •Frontage:

Dane: 342' Knowlton: 363'

- Multiple Curb Cuts
- ·Gas: Duke

•Electric: Duke

·Water: GCWW

·Sewer: MSD

•Asking Price: \$1,600,000

The information contained herein has been obtained from sources we deem reliable. We have no reason to doubt but don't guarantee its accuracy