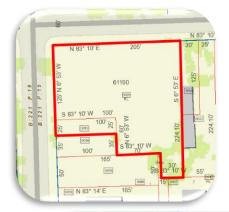

## **Site Info**

- Municipality: City of Cincinnati
- •Neighborhood: Northside
- •Parcel ID: 221.0015.0019.00

Zoning: MG Manufacturing General

·Land Area: 0.817 Ac

Fenced Lot

•Frontage: 205' Knowlton St 150' Dane St

- One Curb Cut on Knowlton St
- •All Utilities Present @ Street

Gas & Electric: Duke Energy

·Water: GCWW

•Sewer: MSD

•Asking Price: \$425,000

The information contained herein has been obtained from sources we deem reliable. We have no reason to doubt but don't guarantee its accuracy