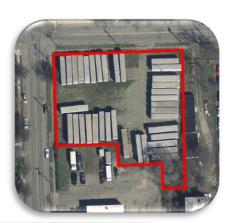

## **Site Info**

- Municipality: City of Cincinnati
- •Neighborhood: Northside
- •Parcel ID: 221.0015.0019.00

Zoning: MG Manufacturing General

·Land Area: 0.817 Ac

Fenced Lot

•Frontage: 205' Knowlton St 150' Dane St

- One Curb Cut on Knowlton St
- •All Utilities Present @ Street

Gas & Electric: Duke Energy

·Water: GCWW

•Sewer: MSD

•Asking Price: \$425,000

The information contained herein has been obtained from sources we deem reliable. We have no reason to doubt but don't guarantee its accuracy