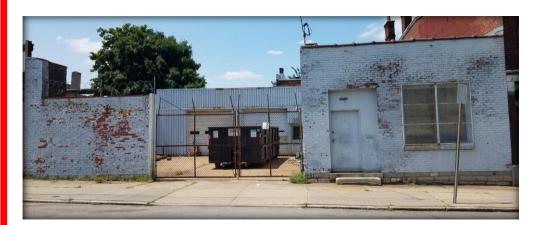

## Site Info

- •Municipality: City of Cincinnati
- •Neighborhood: West End
- •Parcel ID: Two 132.0001.0130.00 132.0001.0131.00

Zoning: UM

·Land Area: 0.106 Ac

·Year Built: 1900

•Construction: Brick, Stone, & Metal

•Size: 3.090 SF

•Drive-In Doors: Two

10' x 10'

Office: 840 SF

•Whse: 2,250 SF

•Clearance: 13' - 10'7"

·Single Ph / 175 Amp

- •Gas Suspended Heaters
- Exhaust Fans
- Floor Drains
- Fenced Lot
- •Asking Price: \$150,000