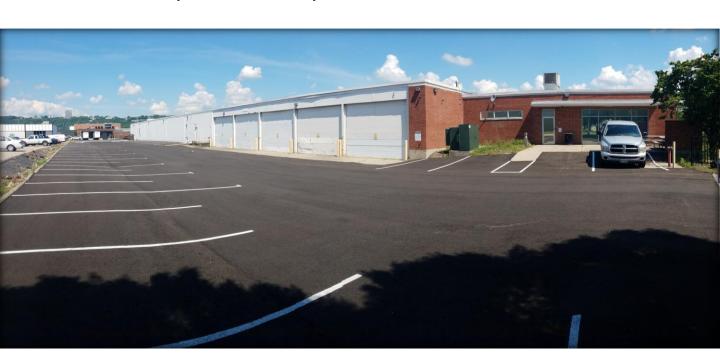

## 925 Freeman Ave Cincinnati OH 45203

Parcel ID: 139.0002.0073.00

Municipality: City of Cincinnati (Queensgate Neighborhood)

Land Area: 3.208 Ac Curb Cuts: Three Year Built: 1966

Construction: Brick and Block

Zoning: MG - Manufacturing General

Available SF: 20,000 - 44,500 + /-

Office/Retail: 11,370 SF
Warehouse: 33,150 SF
Roof: EPDM
Parking: 70+ Stalls

HVAC: 100% Throughout Clearance Height: 12.5' clear to bar joist