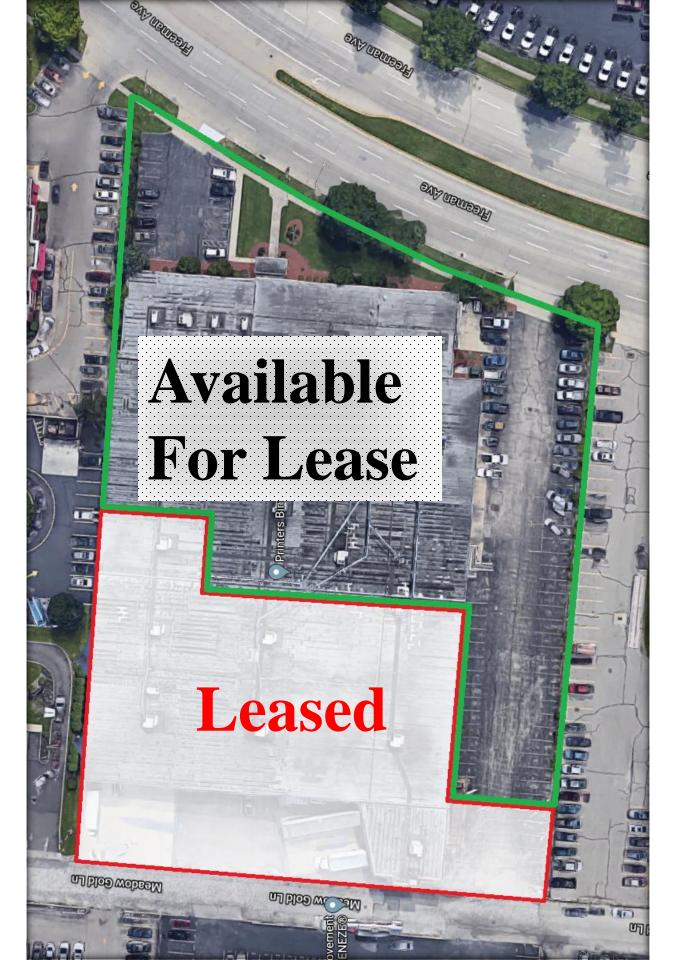

## 925 Freeman Ave Cincinnati OH 45203 20,000 – 44,500 SF Available

2928 Colerain Ave Ste 100 Cincinnati OH 45225

Zoning: MG - Manufacturing General

Available SF: 20,000 - 44,500 + /-

Office/Retail: 11,370 SF
Warehouse: 33,150 SF
Roof: EPDM
Parking: 70+ Stalls

HVAC: 100% Throughout Clearance Height: 12.5' clear to bar joist