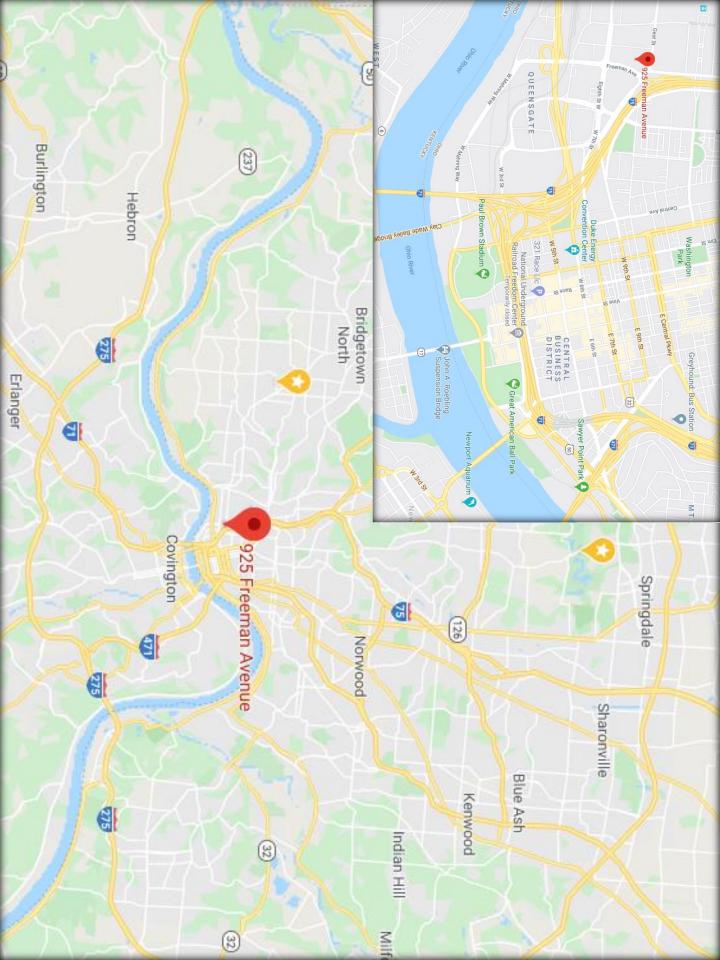

## 925 Freeman Ave Cincinnati OH 45203

Parcel ID: 139.0002.0073.00

Municipality: City of Cincinnati (Queensgate Neighborhood)

Land Area: 3.208 Ac Curb Cuts: Three Year Built: 1966

Construction: Brick and Block

South Bound 1 Mile (Via US 50)

South Bound 0.5 Miles (Via Ezzard Charles and Western Ave)

Asking Rate: \$8.50 psf Gross