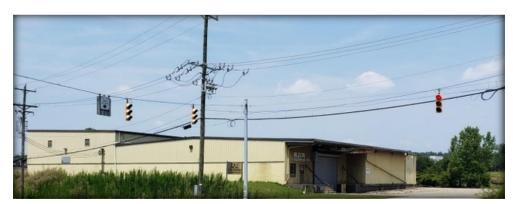

## Site Info

Municipality: Woodlawn

•Zoning: IP

·Land Area: 2.05 Ac

•Year Built: 1939/1998

Construction:Metal: Frame,Skin, & Roof

•Building Size: 23,902 SF

•Office: 1,700 SF

•Docks: Two (Internal)

•Ceiling Height: 14'-20'

•Columns:

Old: Atypical New: Clear Span

Electric

Single Ph & 3Ph

•Cranes: Four Total 5 - 15 Ton Hook: 9' - 14'

·I-75: One Mile

•I-275: Four Miles

Asking Rate:\$5.25/psf NNN

The information contained herein has been obtained from sources we deem reliable. We have no reason to doubt but don't guarantee its accuracy