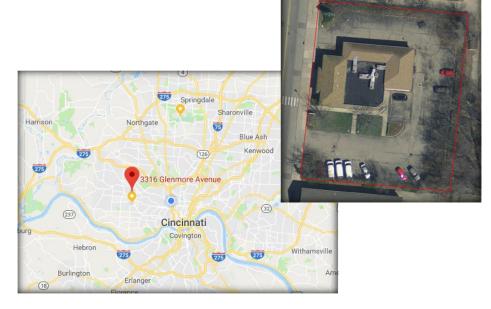

## Site Info

- •Municipality: City of Cincinnati
- Neighborhood: Westwood
- •Parcel ID's: (Four) 212.0066.0090.00 212.0066.0091.00 212.0066.0092.00 212.0066.0093.00
- •Zoning: CC M
- •Land Area: 0.611 Ac
- •Frontage: 179'
- Two Curb Cuts
- Year Built: 1957Addition in 2001
- •Construction: Brick & Block
- •Roof: Rubber & Asphalt Shingle
- •Building Size: 4,444 SF
- •Office: 2,828 SF
- •Whse: 1,616 SF
- Vault
- •Plans Available
- •Asking Price: \$249,000

## 3316 Glenmore Ave Cincinnati OH 45211

2928 Colerain Ave Ste 100

Cincinnati OH 45225