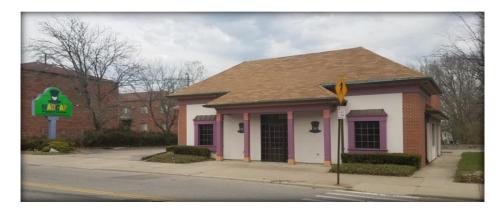

## Site Info

- •Municipality: City of Cincinnati
- Neighborhood: Westwood
- •Parcel ID's: (Four) 212.0066.0090.00 212.0066.0091.00 212.0066.0092.00 212.0066.0093.00
- •Zoning: CC M
- •Land Area: 0.611 Ac
- •Frontage: 179'
- Two Curb Cuts
- Year Built: 1957Addition in 2001
- •Construction: Brick & Block
- •Roof: Rubber & Asphalt Shingle
- •Building Size: 4,444 SF
- •Office: 2,828 SF
- •Whse: 1,616 SF
- Vault
- •Plans Available
- •Asking Price: \$249,000

## 3316 Glenmore Ave Cincinnati OH 45211

2928 Colerain Ave Ste 100

Cincinnati OH 45225