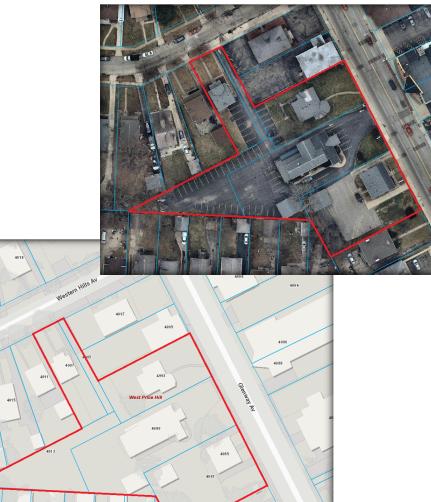

## Site Info

•Municipality: City of Cincinnati

•Neighborhood: West Price Hill

•Parcel ID's: Six Total Book: 183 Page: 0002 Parcels: 128, 131, 131, 132, 136, 137

•Zoning: CC-M & SF-6

•Land Area: 1.41 Ac

•Topography: Flat

•Frontage: Glenway: 250' Western Hills: 50'

•Curb Cuts: Four

•Structures: Five 3 Houses 2 Garages

•ADT: +24,600 (2018) Glenway @ Sidney

•All Utilities Available

•Lot Depth: 150' - 222'

•Asking Price: \$885,000