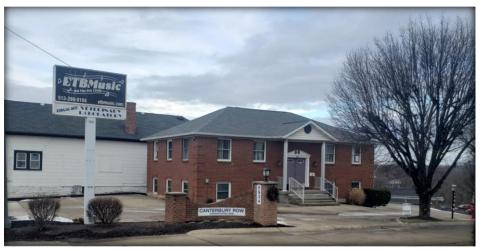

## Site Info

- •Municipality: Green Twp
- Neighborhood: Dent
- •Parcel ID's: 550.0183.0115 550.0183.0154
- •Zoning: E & DD
- •Land Area: 0.251 Ac
- •Year Built: 1988
- Construction: Brick
- •Asphalt Shingles ~10 Years Old
- •Two Stories Split Level Entry
- •Building Size: 3,000 SF
- •Floor Plate: 1,500 SF
- •Two Electric Meters Single Phase
- •One Gas Meter
- •One Water Meter
- •Restrooms: Four Two per Floor
- •Parking: 16 Stalls

## 5958 Harrison Ave Cincinnati OH 45248

2928 Colerain Ave Ste 100 Cincinnati OH 45225 Contact: John or Kevin

> 513.784.1776 www.dwyercre.com

2928 Colerain Ave Ste 100 Cincinnati OH 45225 513.784.1776 www.dwyercre.com