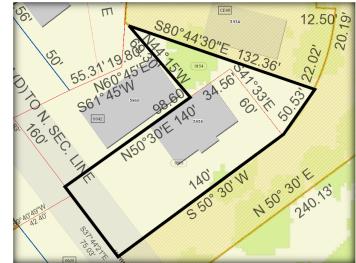

## Site Info

- •Municipality: Green Twp
- Neighborhood: Dent
- •Parcel ID's: 550.0183.0115 550.0183.0154
- •Zoning: E & DD
- •Land Area: 0.251 Ac
- •Year Built: 1988
- Construction: Brick
- •Asphalt Shingles ~10 Years Old
- •Two Stories Split Level Entry
- •Building Size: 3,000 SF
- •Floor Plate: 1,500 SF
- •Two Electric Meters Single Phase
- •One Gas Meter
- •One Water Meter
- •Restrooms: Four Two per Floor
- •Parking: 16 Stalls