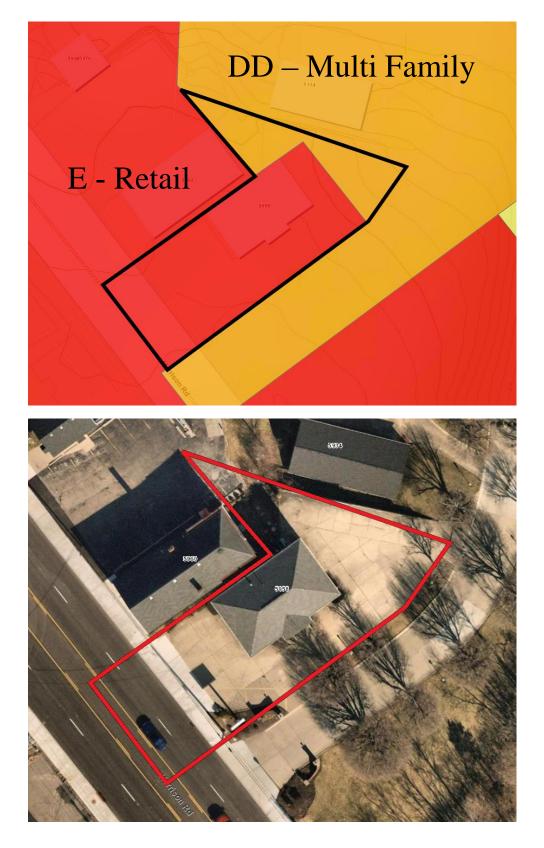

## Site Info

- •Municipality: Green Twp
- Neighborhood: Dent
- •Parcel ID's: 550.0183.0115 550.0183.0154
- •Zoning: E & DD
- •Land Area: 0.251 Ac
- •Year Built: 1988
- Construction: Brick
- •Asphalt Shingles ~10 Years Old
- •Two Stories Split Level Entry
- •Building Size: 3,000 SF
- •Floor Plate: 1,500 SF
- •Two Electric Meters Single Phase
- •One Gas Meter
- •One Water Meter
- •Restrooms: Four Two per Floor
- •Parking: 16 Stalls