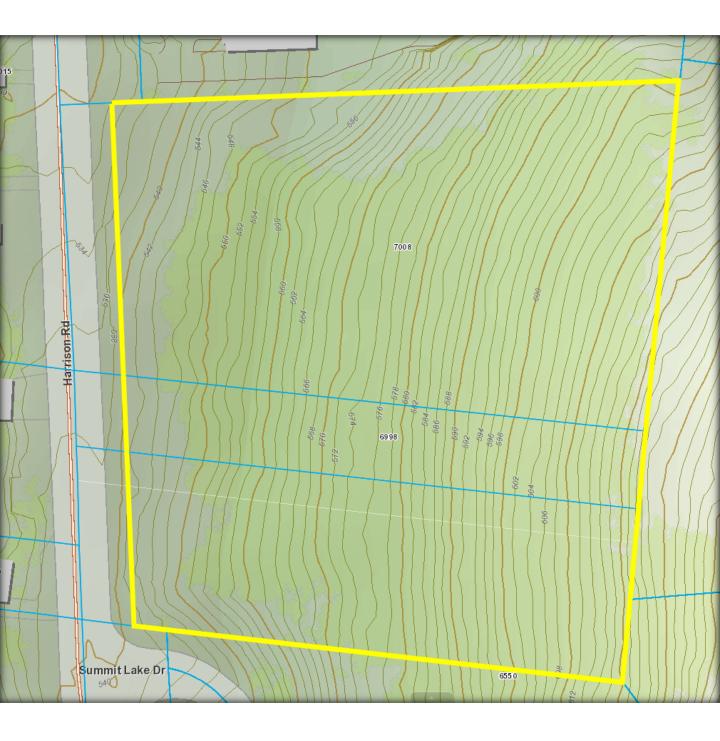

## Site Info

- •Municipality: Green Twp
- •Parcel ID's: 550.0324.0006 550.0324.0007 550.0324.0008

•Zoning: A Single Family

•Area: 3.62 +/-

•Frontage: 382' +/-

•Topography: Sloped

•Sewer: MSD Three Taps

•Water: At Street