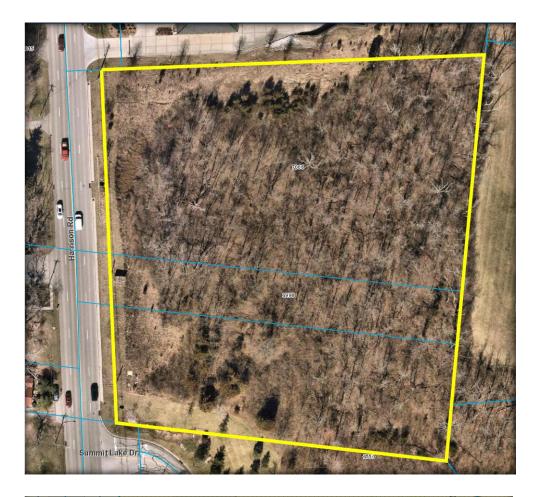

## Site Info

- •Municipality: Green Twp
- •Parcel ID's: 550.0324.0006 550.0324.0007 550.0324.0008

•Zoning: A Single Family

•Area: 3.62 +/-

•Frontage: 382' +/-

•Topography: Sloped

•Sewer: MSD Three Taps

•Water: At Street