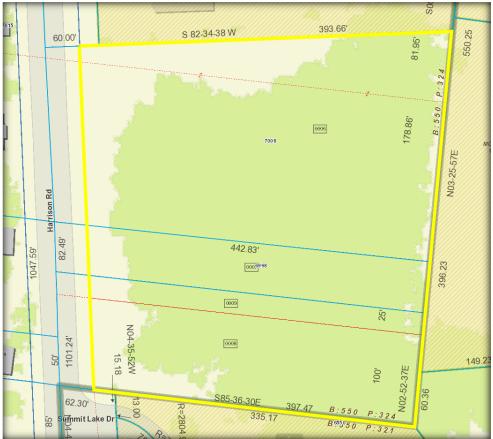

## Site Info

- •Municipality: Green Twp
- •Parcel ID's: 550.0324.0006 550.0324.0007 550.0324.0008

•Zoning: A Single Family

•Area: 3.62 +/-

•Frontage: 382' +/-

•Topography: Sloped

•Sewer: MSD Three Taps

•Water: At Street

•Gas: Duke At Street

•Electric: Duke At Street

•Curb Cuts: None

•I-74: 1 Mile @ Exit 11

•Asking Price: \$399,000

The information contained herein has been obtained from sources we deem reliable. We have no reason to doubt but don't guarantee its accuracy